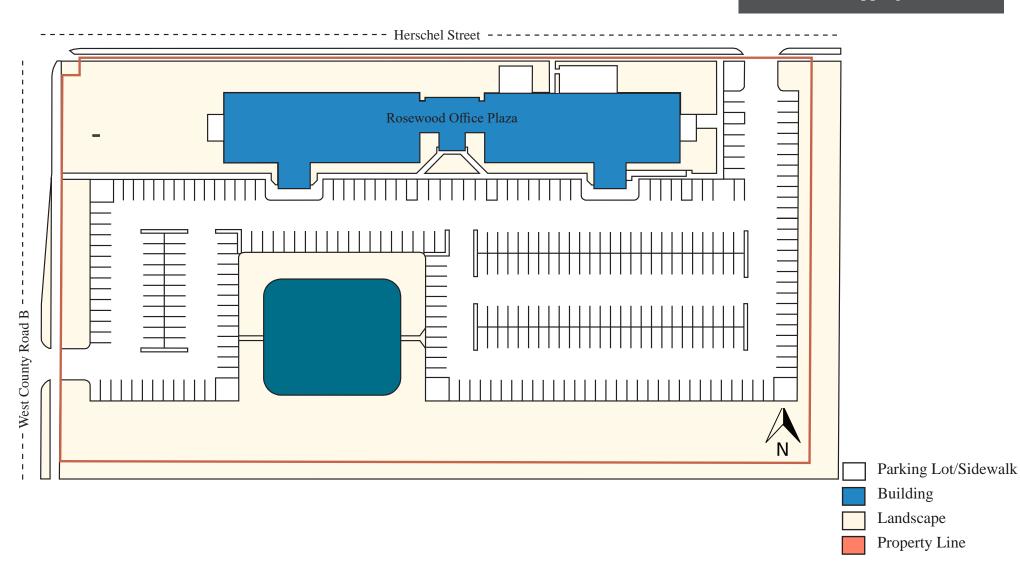

## SITE PLAN

### PROPERTY HIGHLIGHTS

Centrally located on 5 acres between Minneapolis and St Paul with abundant shopping and dining opportunities found at nearly Rosedale an HarMar shopping centers.

| ADDRESS              | 1711 West County Road B<br>Roseville, MN 55113        |  |  |
|----------------------|-------------------------------------------------------|--|--|
| BUILDING AREA        | 57,998 SF                                             |  |  |
| NUMBER OF<br>STORIES | 3 - two buildings with enclosed first floor connector |  |  |
| PARKING<br>STALLS    | 306 Stalls                                            |  |  |
| YEAR BUILT           | 1984                                                  |  |  |