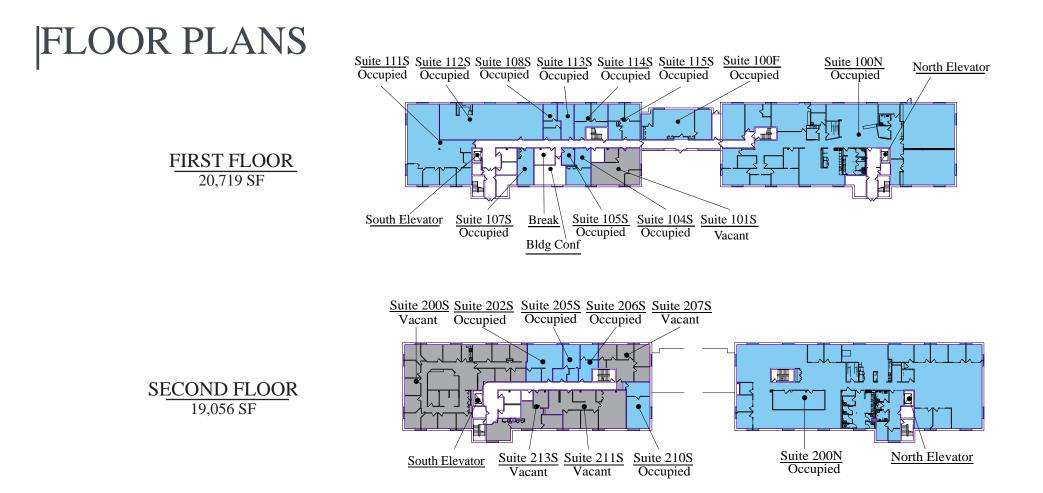

OOD OFFICE PLAZA



#### 1711 WEST COUNTY ROAD B, ROSEVILLE, MN 55113

## SITE PLAN

### PROPERTY HIGHLIGHTS

Centrally located on 5 acres between Minneapolis and St Paul with abundant shopping and dining opportunities found at nearly Rosedale an HarMar shopping centers.



| ADDRESS              | 1711 West County Road B<br>Roseville, MN 55113        |  |  |
|----------------------|-------------------------------------------------------|--|--|
| BUILDING AREA        | 57,998 SF                                             |  |  |
| NUMBER OF<br>STORIES | 3 - two buildings with enclosed first floor connector |  |  |
| PARKING<br>STALLS    | 306 Stalls                                            |  |  |
| YEAR BUILT           | 1984                                                  |  |  |









Occupied Office Area

Vertical Penetration

Occupied Retail Area

## **AREA DEMOGRAPHICS**

|                     | 1 MILE   | 3 MILES  | 5 MILES  |
|---------------------|----------|----------|----------|
| POPULATION          | 9,386    | 141,112  | 471,788  |
| HOUSEHOLDS          | 3,671    | 57,493   | 199,327  |
| HOUSEHOLD<br>INCOME | \$88,878 | \$70,145 | \$73,372 |









## **CONTACTS**

#### **Patrick Kyle**

Property Manager & Leasing Agent (651) 999-5529 Direct pkyle@wellingtonmgt.com

#### **Judy Olson**

Customer Service & Property Administrator (651) 999-5541 Direct (651) 999-5516 Customer Service jolson@wellingtonmgt.com





1625 Energy Park Drive, Suite 100, St. Paul, MN 55108 | Main (651) 292-9844 | Fax (651) 292-0072 | wellingtonmgt.com