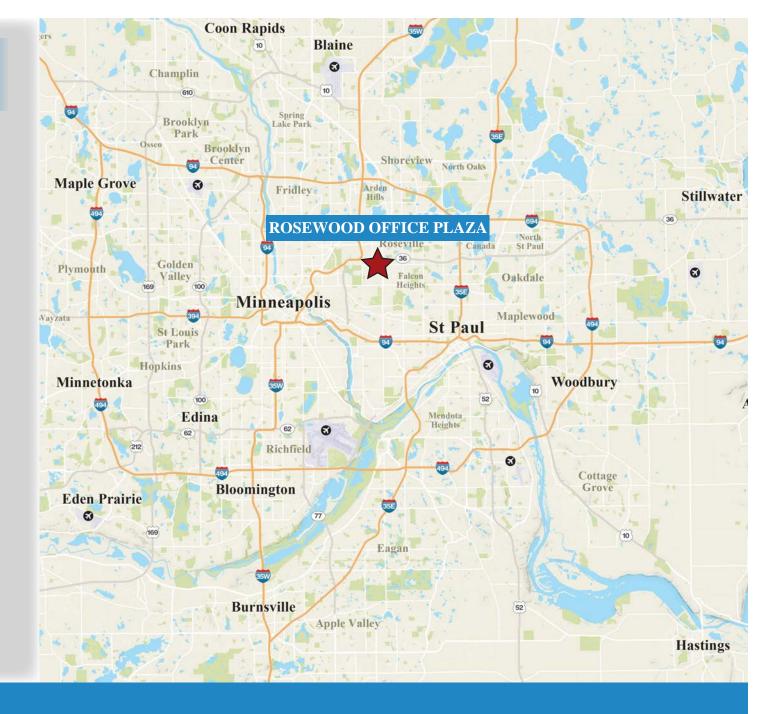

# ROSEWOOD OFFICE PLAZA

### PROPERTY HIGHLIGHTS

Centrally located on 5 acres between Minneapolis and St Paul with abundant shopping and dining opportunities found at nearly Rosedale an HarMar shopping centers.

| ADDRESS              | 1711 West County Road B<br>Roseville, MN 55113        |  |  |
|----------------------|-------------------------------------------------------|--|--|
| BUILDING AREA        | 57,998 SF                                             |  |  |
| NUMBER OF<br>STORIES | 3 - two buildings with enclosed first floor connector |  |  |
| PARKING<br>STALLS    | 306 Stalls                                            |  |  |
| YEAR BUILT           | 1984                                                  |  |  |