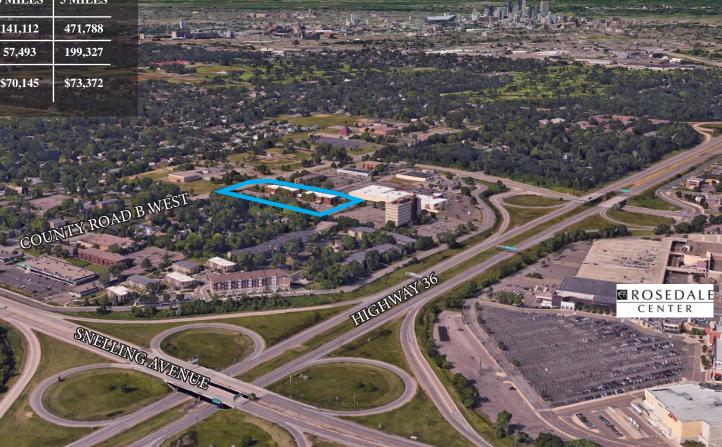

### PROPERTY HIGHLIGHTS

Centrally located on 5 acres between Minneapolis and St Paul with abundant shopping and dining opportunities found at nearly Rosedale an HarMar shopping centers.

| ADDRESS              | 1711 West County Road B<br>Roseville, MN 55113        |  |  |
|----------------------|-------------------------------------------------------|--|--|
| BUILDING AREA        | 57,998 SF                                             |  |  |
| NUMBER OF<br>STORIES | 3 - two buildings with enclosed first floor connector |  |  |
| PARKING<br>STALLS    | 306 Stalls                                            |  |  |
| YEAR BUILT           | 1984                                                  |  |  |

## **AREA DEMOGRAPHICS**

|                     | 1 MILE   | 3 MILES  | 5 MILES  |
|---------------------|----------|----------|----------|
| POPULATION          | 9,386    | 141,112  | 471,788  |
| HOUSEHOLDS          | 3,671    | 57,493   | 199,327  |
| HOUSEHOLD<br>INCOME | \$88,878 | \$70,145 | \$73,372 |