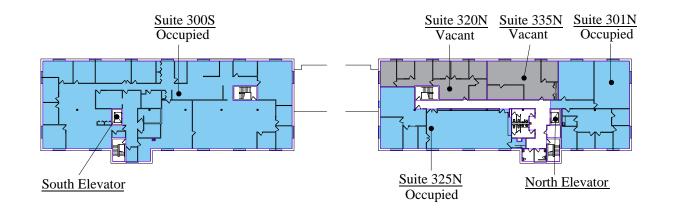

D OFFICE PLAZA



#### 1711 WEST COUNTY ROAD B, ROSEVILLE, MN 55113

## SITE PLAN

### PROPERTY HIGHLIGHTS

Centrally located on 5 acres between Minneapolis and St Paul with abundant shopping and dining opportunities found at nearly Rosedale an HarMar shopping centers.



| ADDRESS              | 1711 West County Road B<br>Roseville, MN 55113        |  |  |
|----------------------|-------------------------------------------------------|--|--|
| BUILDING AREA        | 57,998 SF                                             |  |  |
| NUMBER OF<br>STORIES | 3 - two buildings with enclosed first floor connector |  |  |
| PARKING<br>STALLS    | 306 Stalls                                            |  |  |
| YEAR BUILT           | 1984                                                  |  |  |









Occupied Office Area

Vertical Penetration

Occupied Retail Area

## **AREA DEMOGRAPHICS**

|                     | 1 MILE   | 3 MILES  | 5 MILES  |
|---------------------|----------|----------|----------|
| POPULATION          | 9,386    | 141,112  | 471,788  |
| HOUSEHOLDS          | 3,671    | 57,493   | 199,327  |
| HOUSEHOLD<br>INCOME | \$88,878 | \$70,145 | \$73,372 |









## **CONTACTS**

#### **Patrick Kyle**

Property Manager & Leasing Agent (651) 999-5529 Direct pkyle@wellingtonmgt.com

#### **Judy Olson**

Customer Service & Property Administrator (651) 999-5541 Direct (651) 999-5516 Customer Service jolson@wellingtonmgt.com





1625 Energy Park Drive, Suite 100, St. Paul, MN 55108 | Main (651) 292-9844 | Fax (651) 292-0072 | wellingtonmgt.com