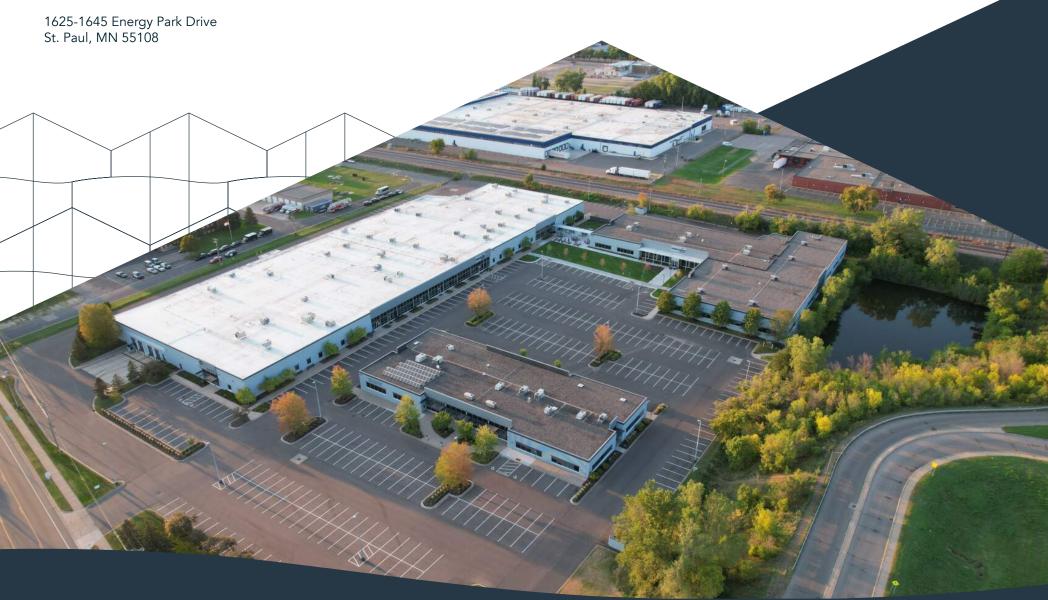

# Snelling Office Plaza

Patrick Kyle 651-999-5529 pkyle@wellingtonmgt.com

#### **Fully Occupied**

Owner, Manager, Leasing

182,000 SF total; 0 SF available

508 surface parking stalls

Single-story office, industrial/flex building

Built in 1973 & 2000

Energy Park Neighborhood

#### A creative repositioning with thriving long-term tenants.

Snelling Office Plaza serves as a prime example of adaptive re-use. From 1997-2000, Wellington transformed the aging big-box retail center on the site into a high-tech office/warehouse campus. The three-building complex is conveniently located at the intersection of Snelling Avenue and Energy Park Drive in St. Paul's Midway district.

### Snelling Office Plaza

1625-1645 Energy Park Drive St. Paul, MN 55108

PROPERTY MANAGER LEASING AGENT Patrick Kyle

651-999-5529 pkyle@wellingtonmgt.com

St. Paul-based Wellington Management, Inc. owns, manages and develops commercial and residential properties throughout the Twin Cities metro area. We work to make long-term community impact through careful district planning and neighborhood relationships.