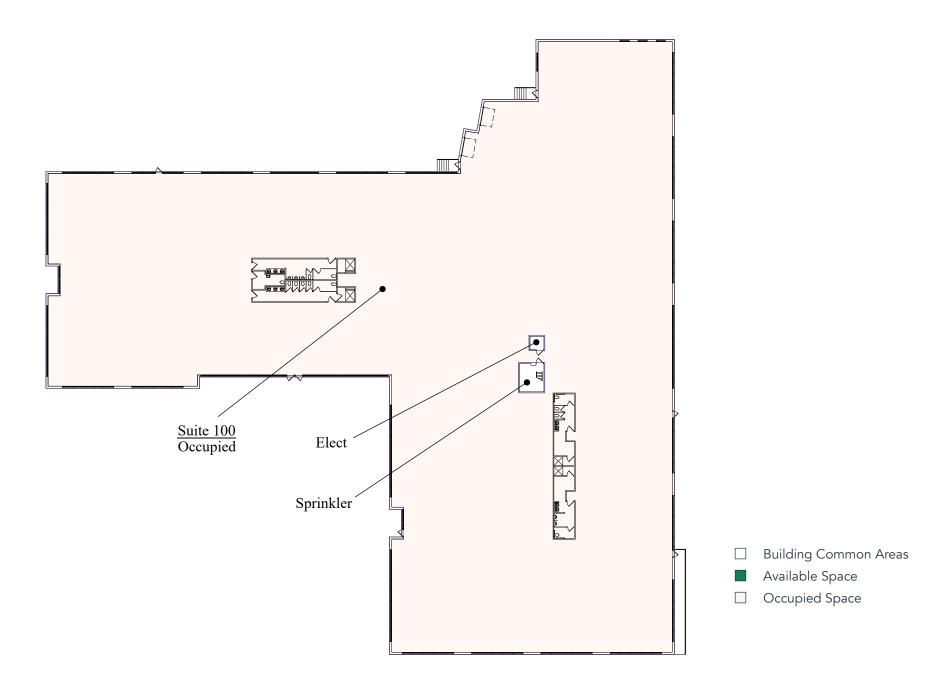

rs. Minnetronix further updated and expanded their footprint in 2020 and now occupies more than 150,000 SF of office, research and manufacturing facilities in all three buildings.

#### **HIGHLIGHTS**

- Retail center transformed into a high-tech office/ warehouse campus
- Monument and building signage opportunities
- Easy access to local shops (Rosedale Center and HarMar Mall), restaurants, public transportation and both downtowns
- Within seven minutes of Como Lake and all things Como Park (golf course, pool, parks, trails, zoo & conservatory)

- Clear Heights: 13'8" (1625 building); 16' (1635 building); 18' (1645 building)
- Individually metered utilities
- Dock and drive-in doors
- Expansive surface parking
- Solar array

### Floor Plan - 1625 Building



# Floor Plan - 1635 Building



## Floor Plan - 1645 Building



#### Site Plan



# The Neighborhood





#### **Hot Spots**

- 1. Snelling Office Plaza
- 2. Minnesota State Fairgrounds
- 3. Nelson Sheese & Deli
- 4. Bole Ethiopian Cuisine
- 5. Como Park
- 6. Allina Clinic at Bandana Square
- 7. Energy Technology Center
- 8. Hamline University
- 9. Newell Park
- 10. Pho 79, Erberts and Gerberts, Lulu's Mexican Grill

### Snelling Office Plaza

1625-1645 Energy Park Drive St. Paul, MN 55108



PROPERTY MANAGER LEASING AGENT Patrick Kyle

651-999-5529 pkyle@wellingtonmgt.com



St. Paul-based Wellington Management, Inc. owns, manages and develops commercial and residential properties throughout the Twin Cities metro area. We work to make long-term community impact through careful district planning and neighborhood relat