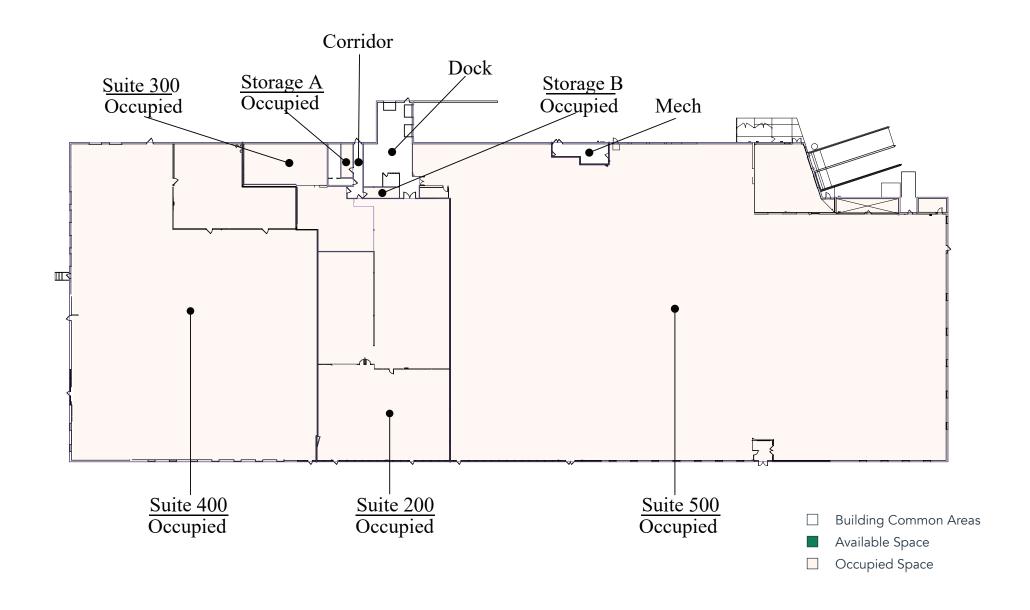

nd expanded their footprint in 2020 and now occupies more than 150,000 SF of office, research and manufacturing facilities in all three buildings.

#### **HIGHLIGHTS**

- Retail center transformed into a high-tech office/ warehouse campus
- Monument and building signage opportunities
- Easy access to local shops (Rosedale Center and HarMar Mall), restaurants, public transportation and both downtowns
- Within seven minutes of Como Lake and all things Como Park (golf course, pool, parks, trails, zoo & conservatory)

- Clear Heights: 13'8" (1625 building); 16' (1635 building); 18' (1645 building)
- Individually metered utilities
- Dock and drive-in doors
- Expansive surface parking
- Solar array

### Floor Plan - 1625 Building



# Floor Plan - 1635 Building



## Floor Plan - 1645 Building



#### Site Plan



# The Neighborhood





#### **Hot Spots**

- 1. Snelling Office Plaza
- 2. Minnesota State Fairgrounds
- 3. Nelson Sheese & Deli
- 4. Bole Ethiopian Cuisine
- 5. Como Park
- 6. Allina Clinic at Bandana Square
- 7. Energy Technology Center
- 8. Hamline University
- 9. Newell Park
- 10. Pho 79, Erberts and Gerberts, Lulu's Mexican Grill

### Snelling Office Plaza

1625-1645 Energy Park Drive St. Paul, MN 55108



PROPERTY MANAGER LEASING AGENT Patrick Kyle

651-999-5529 pkyle@wellingtonmgt.com



St. Paul-based Wellington Management, Inc. owns, manages and develops commercial and residential properties throughout the Twin Cities metro area. We work to make long-term community impact through careful district planning and neighborhood relationships.

Main (651) 292-9844 Fa