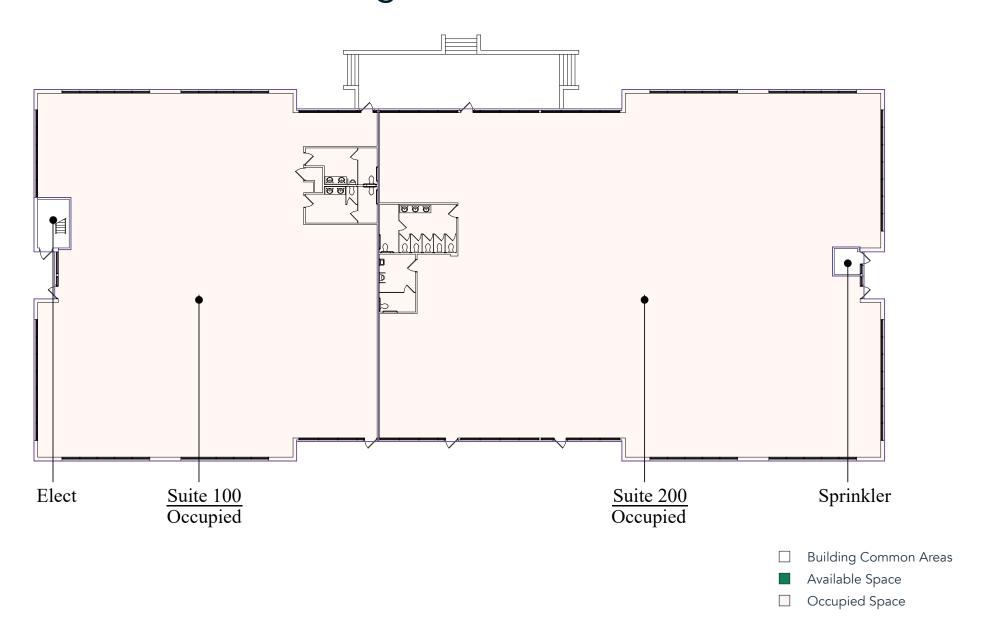

x Medical's corporate headquarters. Minnetronix further updated and expanded their footprint in 2020 and now occupies more than 150,000 SF of office, research and manufacturing facilities in all three buildings.

#### **HIGHLIGHTS**

- Retail center transformed into a high-tech office/ warehouse campus
- Monument and building signage opportunities
- Easy access to local shops (Rosedale Center and HarMar Mall), restaurants, public transportation and both downtowns
- Within seven minutes of Como Lake and all things Como Park (golf course, pool, parks, trails, zoo & conservatory)

- Clear Heights: 13'8" (1625 building); 16' (1635 building); 18' (1645 building)
- Individually metered utilities
- Dock and drive-in doors
- Expansive surface parking
- Solar array

### Floor Plan - 1625 Building



# Floor Plan - 1635 Building



## Floor Plan - 1645 Building



#### Site Plan



# The Neighborhood





#### **Hot Spots**

- 1. Snelling Office Plaza
- 2. Minnesota State Fairgrounds
- 3. Nelson Sheese & Deli
- 4. Bole Ethiopian Cuisine
- 5. Como Park
- 6. Allina Clinic at Bandana Square
- 7. Energy Technology Center
- 8. Hamline University
- 9. Newell Park
- 10. Pho 79, Erberts and Gerberts, Lulu's Mexican Grill

### Snelling Office Plaza

1625-1645 Energy Park Drive St. Paul, MN 55108



PROPERTY MANAGER LEASING AGENT Patrick Kyle

651-999-5529 pkyle@wellingtonmgt.com



St. Paul-based Wellington Management, Inc. owns, manages and develops commercial and residential properties throughout the Twin Cities metro area. We work to make long-term community impact through careful district