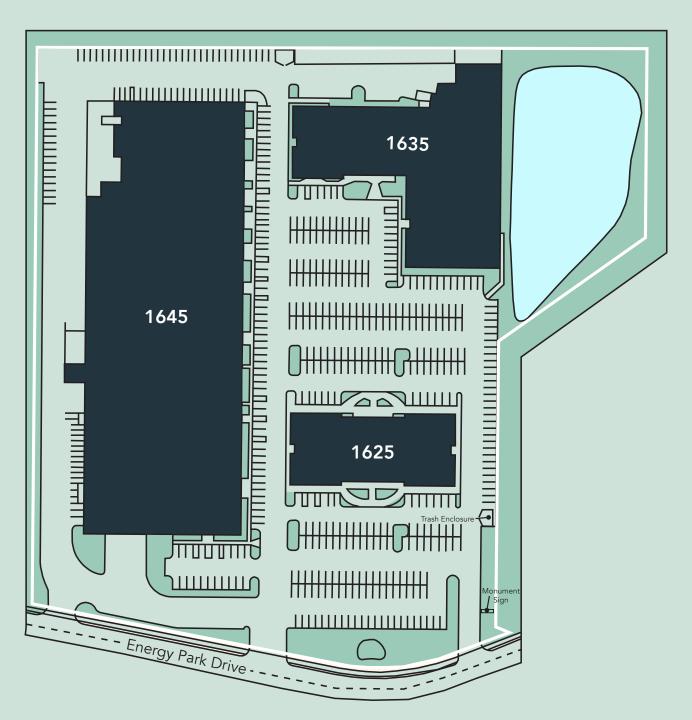

footprint in 2020 and now occupies more than 150,000 SF of office, research and manufacturing facilities in all three buildings.

#### **HIGHLIGHTS**

- Retail center transformed into a high-tech office/ warehouse campus
- Monument and building signage opportunities
- Easy access to local shops (Rosedale Center and HarMar Mall), restaurants, public transportation and both downtowns
- Within seven minutes of Como Lake and all things Como Park (golf course, pool, parks, trails, zoo & conservatory)

- Clear Heights: 13'8" (1625 building); 16' (1635 building); 18' (1645 building)
- Individually metered utilities
- Dock and drive-in doors
- Expansive surface parking
- Solar array

### Floor Plan - 1625 Building



# Floor Plan - 1635 Building



## Floor Plan - 1645 Building



#### Site Plan



# The Neighborhood





#### **Hot Spots**

- 1. Snelling Office Plaza
- 2. Minnesota State Fairgrounds
- 3. Nelson Sheese & Deli
- 4. Bole Ethiopian Cuisine
- 5. Como Park
- 6. Allina Clinic at Bandana Square
- 7. Energy Technology Center
- 8. Hamline University
- 9. Newell Park
- 10. Pho 79, Erberts and Gerberts, Lulu's Mexican Grill

### Snelling Office Plaza

1625-1645 Energy Park Drive St. Paul, MN 55108



PROPERTY MANAGER LEASING AGENT Patrick Kyle

651-999-5529 pkyle@wellingtonmgt.com



St. Paul-based Wellington Management, Inc. owns, manages and develops commercial and residential properties throughout the Twin Cities metro area. We work to make long-term community impact through careful district planning and neighborhood relationships.

Main (651) 292-9844 Fax (651) 292-0072 w