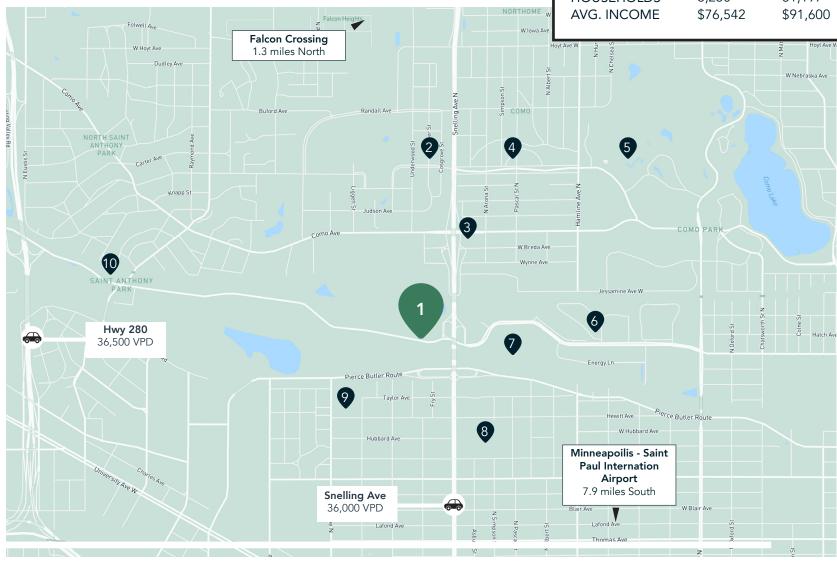

# The Neighborhood

#### **Hot Spots**

- 1. Snelling Office Plaza
- 2. Minnesota State Fairgrounds
- 3. Nelson Sheese & Deli
- 4. Bole Ethiopian Cuisine
- 5. Como Park
- 6. Allina Clinic at Bandana Square
- 7. Energy Technology Center
- 8. Hamline University
- 9. Newell Park
- 10. Pho 79, Erberts and Gerberts, Lulu's Mexican Grill