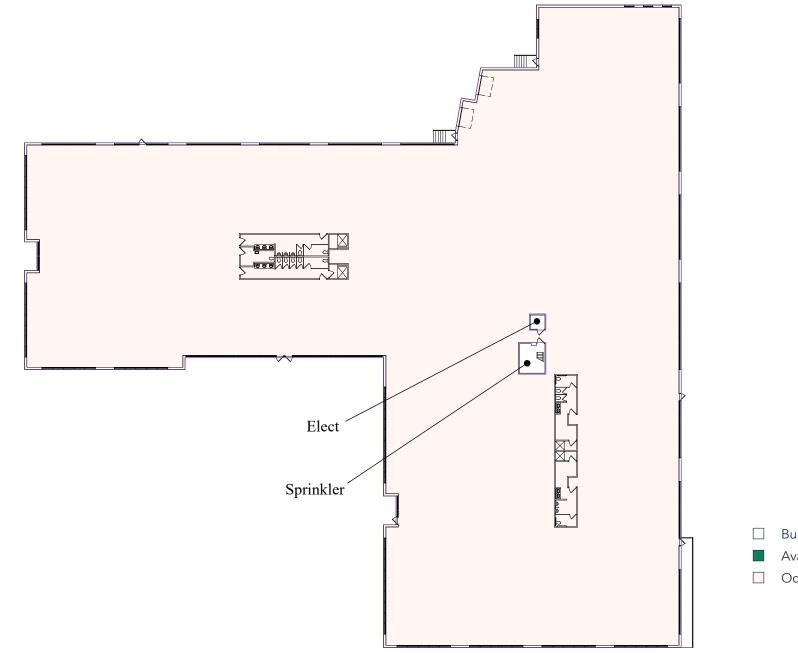

uarters. Minnetronix further updated and expanded their footprint in 2020 and now occupies more than 150,000 SF of office, research and manufacturing facilities in all three buildings.

#### HIGHLIGHTS

- Retail center transformed into a high-tech office/ warehouse campus
- Monument and building signage opportunities
- Easy access to local shops (Rosedale Center and HarMar Mall), restaurants, public transportation and both downtowns
- Within seven minutes of Como Lake and all things Como Park (golf course, pool, parks, trails, zoo & conservatory)

- Clear Heights: 13'8" (1625 building); 16' (1635 building); 18' (1645 building)
- Individually metered utilities
- Dock and drive-in doors
- Expansive surface parking
- Solar array

## Floor Plan - 1625 Building



# Floor Plan - 1635 Building





# Floor Plan - 1645 Building



Occupied Space

# Site Plan





### **Hot Spots**

- 1. Snelling Office Plaza
- 2. Minnesota State Fairgrounds
- 3. Nelson Sheese & Deli
- 4. Bole Ethiopian Cuisine
- 5. Como Park
- 6. Allina Clinic at Bandana Square

7. Energy Technology Center

- 8. Hamline University
- 9. Newell Park
- 10. Pho 79, Erberts and
  - Gerberts, Lulu's Mexican Grill

# **Snelling Office Plaza**

1625-1645 Energy Park Drive St. Paul, MN 55108



### PROPERTY MANAGER LEASING AGENT

Patrick Kyle

651-999-5529 pkyle@wellingtonmgt.com



St. Paul-based Wellington Management, Inc. owns, manages and develops commercial and residential properties throughout the Twin Cities metro area. We work to make longterm community impact through careful district planning and neighborhood rela