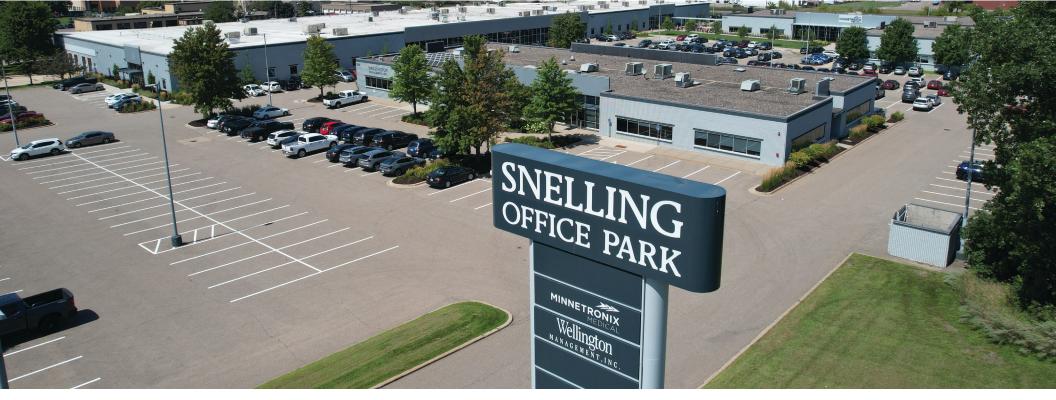

# Snelling Office Plaza

1625-1645 Energy Park Drive St. Paul, MN 55108

Patrick Kyle 651-999-5529 pkyle@wellingtonmgt.com

### A creative repositioning with thriving long-term tenants.

Snelling Office Plaza serves as a prime example of adaptive re-use. From 1997-2000, Wellington transformed the aging big-box retail center on the site into a high-tech office/warehouse campus. The three-building complex is conveniently located at the intersection of Snelling Avenue and Energy Park Drive in St. Paul's Midway district.