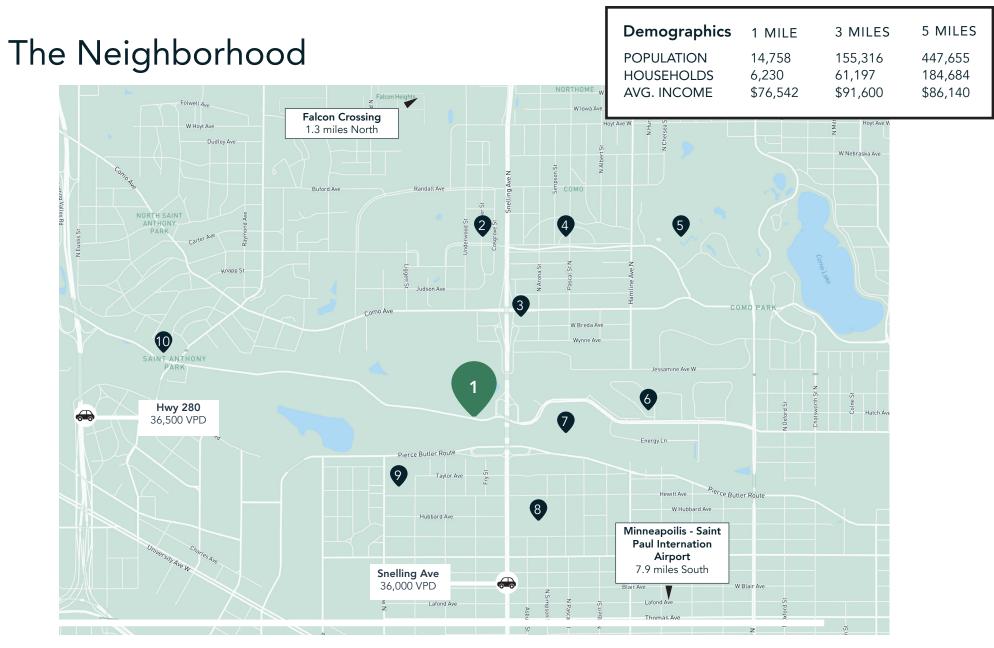

### Energy Park Neighborhood

### **Hot Spots**

- 1. Snelling Office Plaza
- 2. Minnesota State Fairgrounds
- 3. Nelson Sheese & Deli
- 4. Bole Ethiopian Cuisine
- 5. Como Park
- 6. Allina Clinic at Bandana Square

7. Energy Technology Center

- 8. Hamline University
- 9. Newell Park
- 10. Pho 79, Erberts and
  - Gerberts, Lulu's Mexican Grill