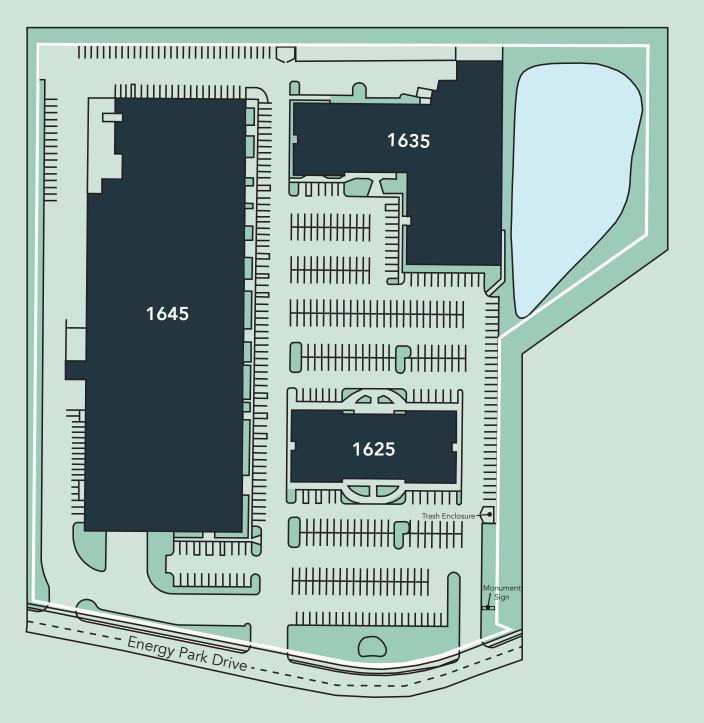

# Site Plan

### **Hot Spots**

- 1. Snelling Office Plaza
- 2. Minnesota State Fairgrounds
- 3. Nelson Sheese & Deli
- 4. Bole Ethiopian Cuisine
- 5. Como Park
- 6. Allina Clinic at Bandana Square

7. Energy Technology Center

- 8. Hamline University
- 9. Newell Park
- 10. Pho 79, Erberts and
  - Gerberts, Lulu's Mexican Grill