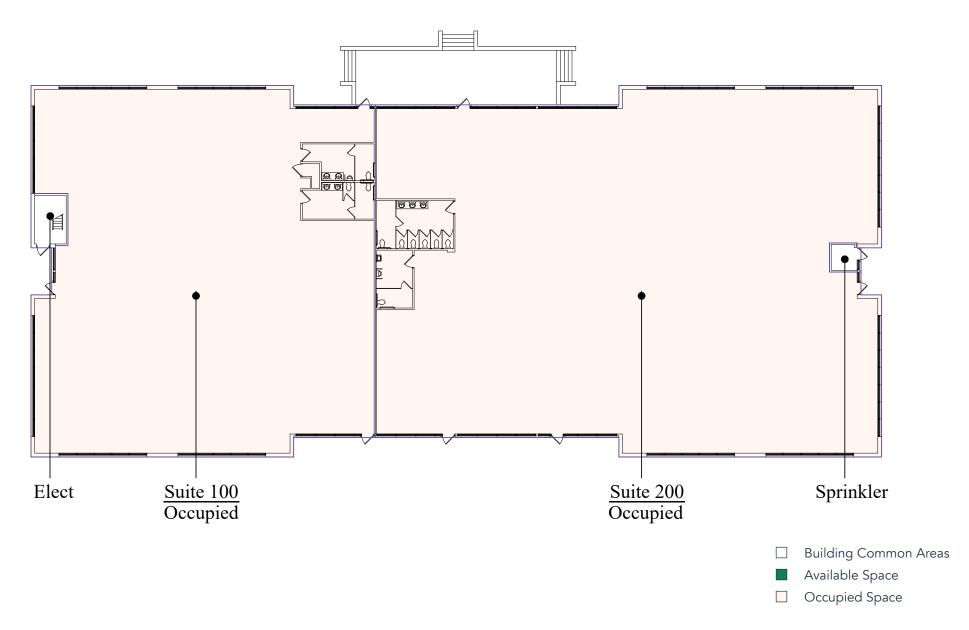

tronix Medical's corporate headquarters. Minnetronix further updated and expanded their footprint in 2020 and now occupies more than 150,000 SF of office, research and manufacturing facilities in all three buildings.

#### HIGHLIGHTS

- Retail center transformed into a high-tech office/ warehouse campus
- Monument and building signage opportunities
- Easy access to local shops (Rosedale Center and HarMar Mall), restaurants, public transportation and both downtowns
- Within seven minutes of Como Lake and all things Como Park (golf course, pool, parks, trails, zoo & conservatory)

- Clear Heights: 13'8" (1625 building); 16' (1635 building); 18' (1645 building)
- Individually metered utilities
- Dock and drive-in doors
- Expansive surface parking
- Solar array

## Floor Plan - 1625 Building



# Floor Plan - 1635 Building





# Floor Plan - 1645 Building



Occupied Space

# Site Plan





### **Hot Spots**

- 1. Snelling Office Plaza
- 2. Minnesota State Fairgrounds
- 3. Nelson Sheese & Deli
- 4. Bole Ethiopian Cuisine
- 5. Como Park
- 6. Allina Clinic at Bandana Square

7. Energy Technology Center

- 8. Hamline University
- 9. Newell Park
- 10. Pho 79, Erberts and
  - Gerberts, Lulu's Mexican Grill

# **Snelling Office Plaza**

1625-1645 Energy Park Drive St. Paul, MN 55108



### PROPERTY MANAGER LEASING AGENT

Patrick Kyle

651-999-5529 pkyle@wellingtonmgt.com



St. Paul-based Wellington Management, Inc. owns, manages and develops commercial and residential properties throughout the Twin Cities metro area. We work to make longterm community impact through careful distric