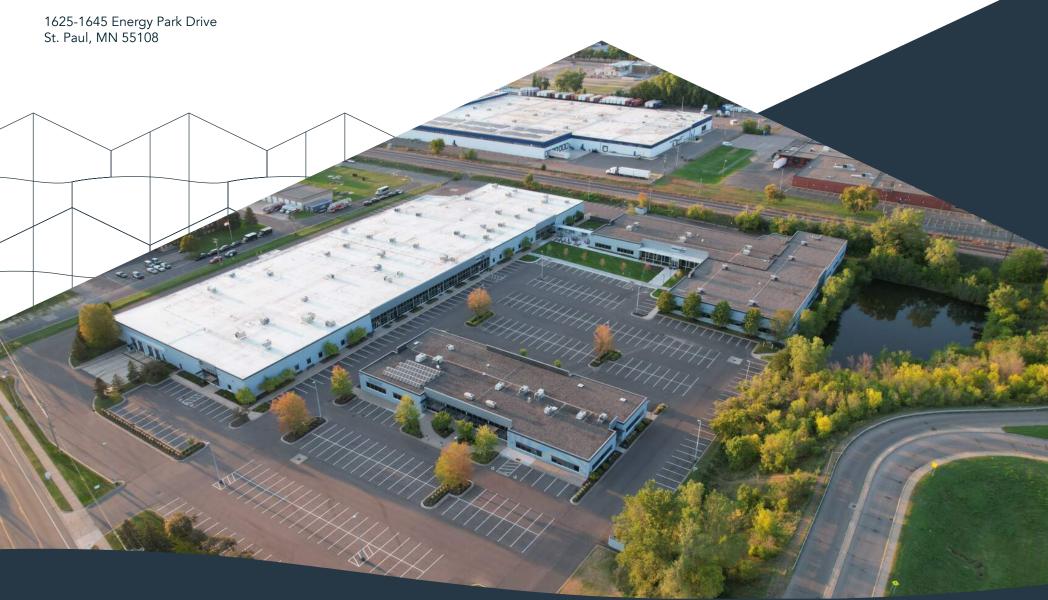

# Snelling Office Plaza

Patrick Kyle 651-999-5529 pkyle@wellingtonmgt.com

Built in 1973 & 2000

#### A creative repositioning with thriving long-term tenants.

Snelling Office Plaza serves as a prime example of adaptive re-use. From 1997-2000, Wellington transformed the aging big-box retail center on the site into a high-tech office/warehouse campus. The three-building complex is conveniently located at the intersection of Snelling Avenue and Energy Park Drive in St. Paul's Midway district.