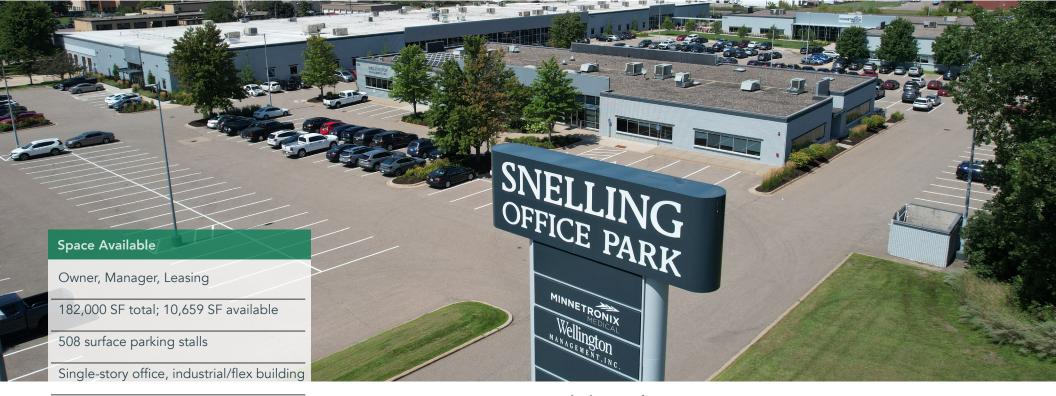

#### **HIGHLIGHTS**

- Retail center transformed into a high-tech office/warehouse campus
- Monument and building signage opportunities
- Easy access to local shops (Rosedale Center and HarMar Mall), restaurants, public transportation and both downtowns

#### A creative repositioning with thriving long-term tenants.

Snelling Office Plaza serves as a prime example of adaptive re-use. From 1997-2000, Wellington transformed the aging big-box retail center on the site into a high-tech office/warehouse campus. The three-building complex is conveniently located at the intersection of Snelling Avenue and Energy Park Drive in St. Paul's Midway district.

The property is home to Wellington Management and long-term tenant Minnetronix Medical, an innovative medical technology company that began their relationship with Wellington in 5,000 SF in 1999 and now occupies the majority of the office park. In 2020, Wellington completed a \$12-million renovation of Minnetronix Medical's corporate headquarters. Minnetronix further updated and expanded their footprint in 2020 and now occupies more than 150,000 SF of office, research and manufacturing facilities in all three buildings.