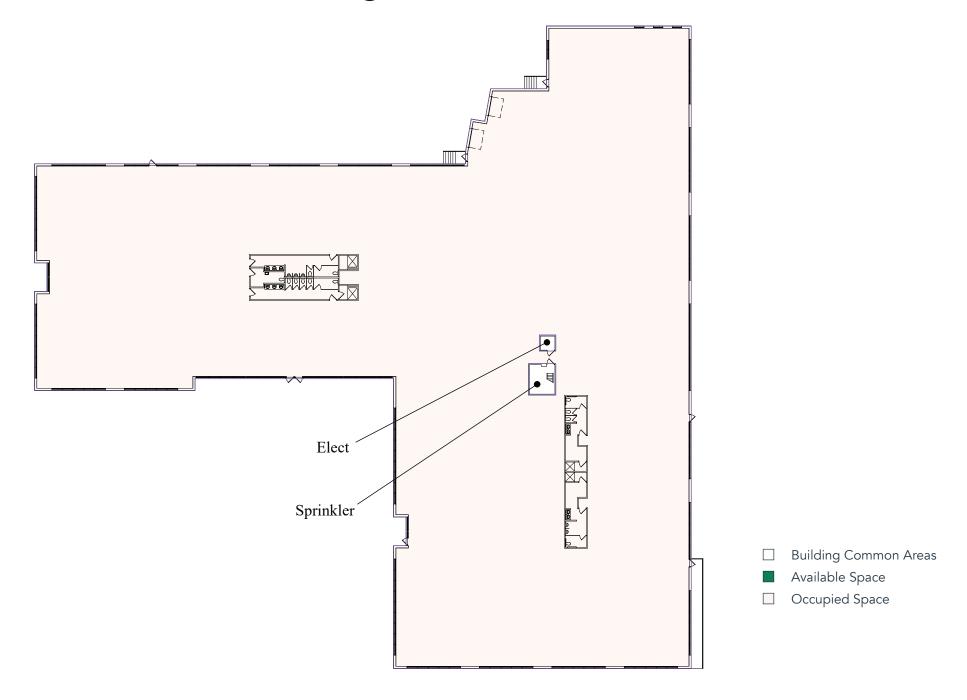

innovative medical technology company that began their relationship with Wellington in 5,000 SF in 1999 and now occupies the majority of the office park. In 2020, Wellington completed a \$12-million renovation of Minnetronix Medical's corporate headquarters. Minnetronix further updated and expanded their footprint in 2020 and now occupies more than 150,000 SF of office, research and manufacturing facilities in all three buildings.

- Within seven minutes of Como Lake and all things Como Park (golf course, pool, parks, trails, zoo & conservatory)
- Clear Heights: 13'8" (1625 building); 16' (1635 building); 18' (1645 building)
- Individually metered utilities

- Dock and drive-in doors
- Expansive surface parking
- Solar array

### Floor Plan - 1625 Building



# Floor Plan - 1635 Building



### Floor Plan - 1645 Building



#### Site Plan



# The Neighborhood





#### **Hot Spots**

- 1. Snelling Office Plaza
- 2. Minnesota State Fairgrounds
- 3. Nelson Sheese & Deli
- 4. Bole Ethiopian Cuisine
- 5. Como Park
- 6. Allina Clinic at Bandana Square
- 7. Energy Technology Center
- 8. Hamline University
- 9. Newell Park
- 10. Pho 79, Erberts and Gerberts, Lulu's Mexican Grill

#### Snelling Office Plaza

1625-1645 Energy Park Drive St. Paul, MN 55108



PROPERTY MANAGER LEASING AGENT Patrick Kyle

651-999-5529 pkyle@wellingtonmgt.com



St. Paul-based Wellington Management, Inc. owns, manages and develops commercial and residential properties throughout the Twin Cities metro area. We work to make long-term community impact through careful district planning and neighborhood rel