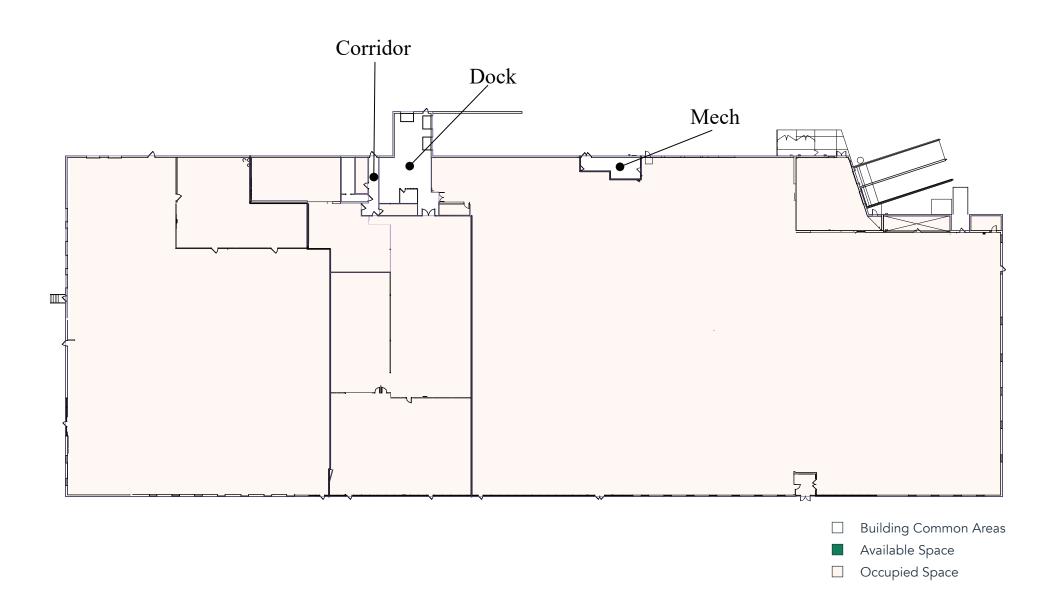

any that began their relationship with Wellington in 5,000 SF in 1999 and now occupies the majority of the office park. In 2020, Wellington completed a \$12-million renovation of Minnetronix Medical's corporate headquarters. Minnetronix further updated and expanded their footprint in 2020 and now occupies more than 150,000 SF of office, research and manufacturing facilities in all three buildings.

- Within seven minutes of Como Lake and all things Como Park (golf course, pool, parks, trails, zoo & conservatory)
- Clear Heights: 13'8" (1625 building); 16' (1635 building); 18' (1645 building)
- Individually metered utilities

- Dock and drive-in doors
- Expansive surface parking
- Solar array

### Floor Plan - 1625 Building



# Floor Plan - 1635 Building



### Floor Plan - 1645 Building



#### Site Plan



# The Neighborhood





#### **Hot Spots**

- 1. Snelling Office Plaza
- 2. Minnesota State Fairgrounds
- 3. Nelson Sheese & Deli
- 4. Bole Ethiopian Cuisine
- 5. Como Park
- 6. Allina Clinic at Bandana Square
- 7. Energy Technology Center
- 8. Hamline University
- 9. Newell Park
- 10. Pho 79, Erberts and Gerberts, Lulu's Mexican Grill

#### Snelling Office Plaza

1625-1645 Energy Park Drive St. Paul, MN 55108



PROPERTY MANAGER LEASING AGENT Patrick Kyle

651-999-5529 pkyle@wellingtonmgt.com



St. Paul-based Wellington Management, Inc. owns, manages and develops commercial and residential properties throughout the Twin Cities metro area. We work to make long-term community impact through careful district planning and neighborhood relationships.



Main (651) 292-9844