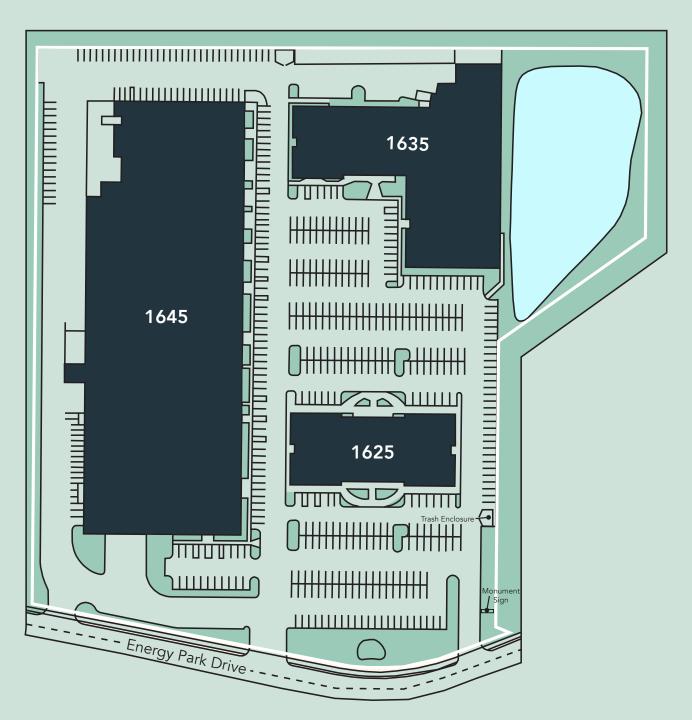

ir relationship with Wellington in 5,000 SF in 1999 and now occupies the majority of the office park. In 2020, Wellington completed a \$12-million renovation of Minnetronix Medical's corporate headquarters. Minnetronix further updated and expanded their footprint in 2020 and now occupies more than 150,000 SF of office, research and manufacturing facilities in all three buildings.

- Within seven minutes of Como Lake and all things Como Park (golf course, pool, parks, trails, zoo & conservatory)
- Clear Heights: 13'8" (1625 building); 16' (1635 building); 18' (1645 building)
- Individually metered utilities

- Dock and drive-in doors
- Expansive surface parking
- Solar array

### Floor Plan - 1625 Building



# Floor Plan - 1635 Building



### Floor Plan - 1645 Building



#### Site Plan



# The Neighborhood





#### **Hot Spots**

- 1. Snelling Office Plaza
- 2. Minnesota State Fairgrounds
- 3. Nelson Sheese & Deli
- 4. Bole Ethiopian Cuisine
- 5. Como Park
- 6. Allina Clinic at Bandana Square
- 7. Energy Technology Center
- 8. Hamline University
- 9. Newell Park
- 10. Pho 79, Erberts and Gerberts, Lulu's Mexican Grill

#### Snelling Office Plaza

1625-1645 Energy Park Drive St. Paul, MN 55108



PROPERTY MANAGER LEASING AGENT Patrick Kyle

651-999-5529 pkyle@wellingtonmgt.com



St. Paul-based Wellington Management, Inc. owns, manages and develops commercial and residential properties throughout the Twin Cities metro area. We work to make long-term community impact through careful district planning and neighborhood relationships.



Main (651) 292-9844 Fax (651) 292-007