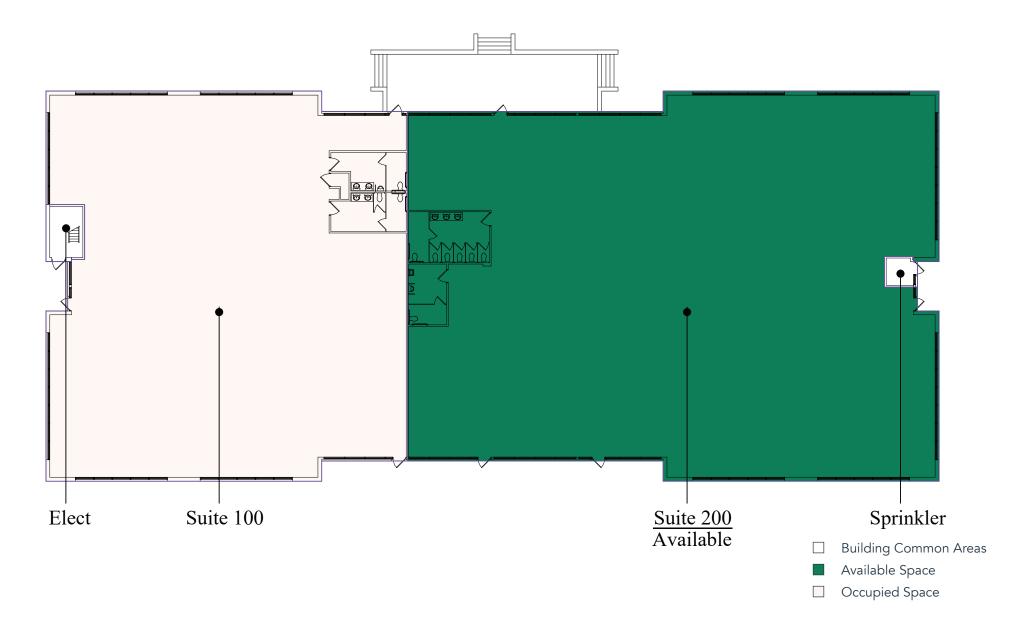

tenant Minnetronix Medical, an innovative medical technology company that began their relationship with Wellington in 5,000 SF in 1999 and now occupies the majority of the office park. In 2020, Wellington completed a \$12-million renovation of Minnetronix Medical's corporate headquarters. Minnetronix further updated and expanded their footprint in 2020 and now occupies more than 150,000 SF of office, research and manufacturing facilities in all three buildings.

- Within seven minutes of Como Lake and all things Como Park (golf course, pool, parks, trails, zoo & conservatory)
- Clear Heights: 13'8" (1625 building); 16' (1635 building); 18' (1645 building)
- Individually metered utilities

- Dock and drive-in doors
- Expansive surface parking
- Solar array

### Floor Plan - 1625 Building



# Floor Plan - 1635 Building



### Floor Plan - 1645 Building



#### Site Plan



# The Neighborhood





#### **Hot Spots**

- 1. Snelling Office Plaza
- 2. Minnesota State Fairgrounds
- 3. Nelson Sheese & Deli
- 4. Bole Ethiopian Cuisine
- 5. Como Park
- 6. Allina Clinic at Bandana Square
- 7. Energy Technology Center
- 8. Hamline University
- 9. Newell Park
- 10. Pho 79, Erberts and Gerberts, Lulu's Mexican Grill

#### Snelling Office Plaza

1625-1645 Energy Park Drive St. Paul, MN 55108



PROPERTY MANAGER LEASING AGENT Patrick Kyle

651-999-5529 pkyle@wellingtonmgt.com



St. Paul-based Wellington Management, Inc. owns, manages and develops commercial and residential properties throughout the Twin Cities metro area. We work to make long-term community impact through careful distri