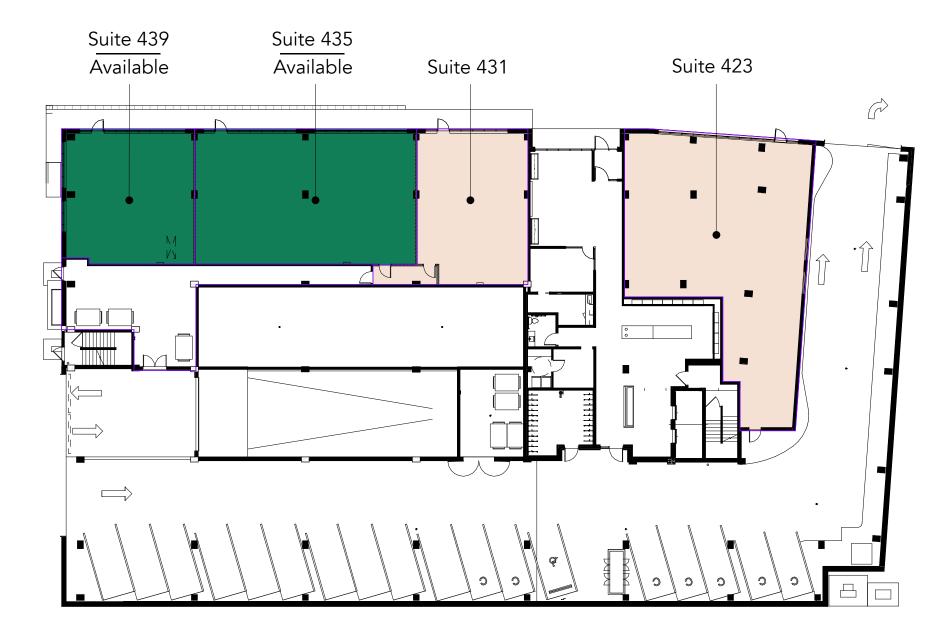

s house market-rate apartment community (160 units)
- Across the street from 19,400-seat Allianz Field, home of the Minnesota United (14,500 season-ticket holders)
- On the Metro Transit Bus Rapid Transit A line and one block from Snelling & University station on the Green Line light rail
- Prime building signage opportunity on Snelling Avenue (42,500 VPD)

| Space Available                      |  |
|--------------------------------------|--|
| Owner, Developer, Manager, Leasing   |  |
| 2,495 SF; 1,151 - 1,344 SF available |  |
| Surface parking, 2.6 : 1,000 SF      |  |
| 6-story mixed-use building           |  |
| Completed in 2021                    |  |
| Union Park Neighborhood              |  |



### Availability





Site Plan

Building Common AreasAvailable SpaceOccupied Space





## The Pitch Retail

431-439 Snelling Avenue North St. Paul, MN 55104



**PROPERTY MANAGER** LEASING AGENT Justin Bryant

651-999-5548 jbryant@wellingtonmgt.com





St. Paul-based Wellington Management, Inc. owns, manages and develops commercial and residential properties throughout the Twin Cities metro area. We work to make longterm community impact through careful district planning and neighborhood relationships.



Main (651) 292-9844 Fax (651) 292-0072 wellingtonmgt.com