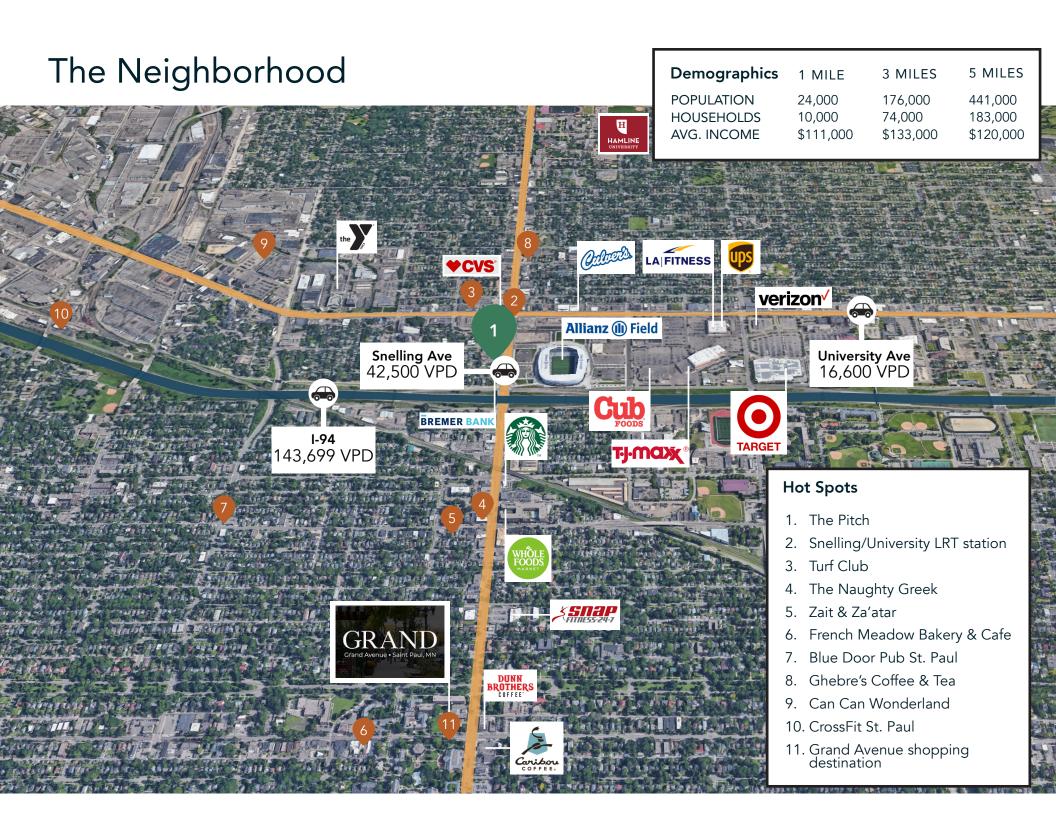

### A new field of play across from Allianz Field.

The Pitch includes an unparalleled retail opportunity immediately across the street from 19,400-seat

Allianz (III)

Allianz Field. The property is located off of the heavily traveled Snelling Avenue, one block from the Green Line and midway between the downtowns. The Pitch houses the Bremer Bank that formerly occupied the site, as well as demisable retail space with five floors of market-rate apartments above.

#### HIGHLIGHTS

- Upper five floors house market-rate apartment community (160 units)
- Across the street from 19,400-seat Allianz Field, home of the Minnesota United (14,500 season-ticket holders)
- On the Metro Transit Bus Rapid Transit A line and one block from Snelling & University station on the Green Line light rail
- Prime building signage opportunity on Snelling Avenue (42,500 VPD)