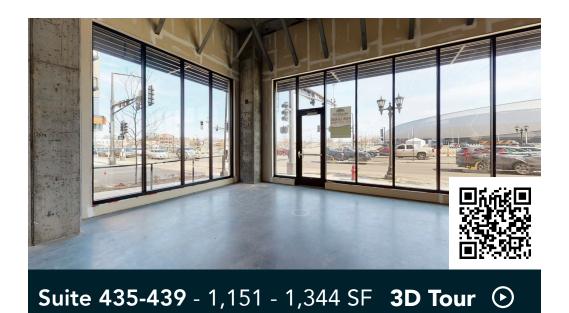

| Space Available                      |  |
|--------------------------------------|--|
| Owner, Developer, Manager, Leasing   |  |
| 2,495 SF; 1,151 - 1,344 SF available |  |
| Surface parking, 2.6 : 1,000 SF      |  |
| 6-story mixed-use building           |  |
| Completed in 2021                    |  |
| Union Park Neighborhood              |  |