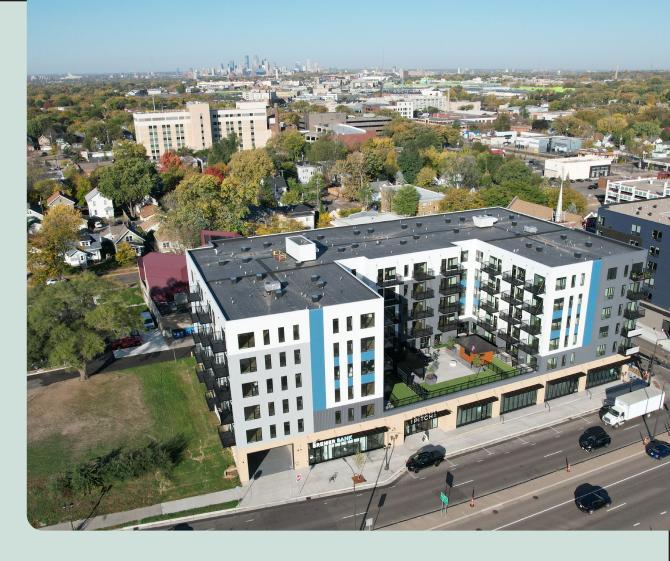

# The Pitch Retail

THE

ONE WAY

PITCH

431-439 Snelling Avenue North St. Paul, MN 55104

Justin Bryant 651-999-5548 jbryant@wellingtonmgt.com

### A new field of play across from Allianz Field.

The Pitch includes an unparalleled retail opportunity immediately across the street from 19,400-seat

Allianz (III)

Allianz Field. The property is located off of the heavily traveled Snelling Avenue, one block from the Green Line and midway between the downtowns. The Pitch houses the Bremer Bank that formerly occupied the site, as well as demisable retail space with five floors of market-rate apartments above.