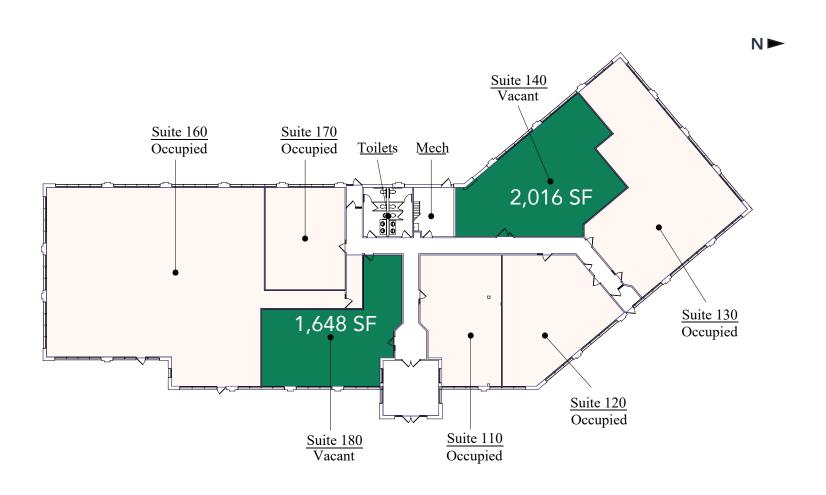

rsection of Valley Creek Road and Radio Drive in the heart of downtown Woodbury. Surrounded by excellent retail and office services, Valley Creek Commons provides convenience, extensive parking and exterior signage.

#### **HIGHLIGHTS**

- Remodeled common areas
- Conveniently located near banks, shopping and restaurants
- Walkable to Tamarack Nature Preserve
- Affluent population within one mile (average household income: ~\$127,000)
- Updated exterior facade with building signage
- ADA compliant

#### Space Available

Owner, Developer, Manager, Leasing

17,000 SF office; 3,664 SF available

89 surface stalls, 5.2 : 1,000 SF

Single-story office building

Built in 1996

East Metro



### **Available Suites**







### Floor Plans

- Building Common AreasAvailable Space
- Occupied Space









#### **Hot Spots**

- 1. Valley Creek Commons
- 2. Kwik Trip
- 3. Punch Pizza
- 4. Patina
- 5. Panera Bread

- 6. U.S. Postal Service
- 7. Target
- 8. Total Wine
- 9. Wayback Burgers
- 10. Tamarack Nature Preserve
- 11. Leeann Chin
- 12. Acapulco
- 13. Erik's
- 14. Associated Bank
- 15. Old National Bank

- 16. Walgreens
- 17. Kowalski's Market
- 18. Woodbury Park
- 19. Bruegger's Bagles
- 20. Von Hanson's Meat

## Valley Creek Commons

8380 City Centre Drive Woodbury, MN 55125



PROPERTY MANAGER LEASING AGENT Maryjean "MJ" Kroll CPM, RPA 651-999-5549 mkroll@wellingtonmgt.com



St. Paul-based Wellington Management, Inc. owns, manages and develops commercial and residential properties throughout the Twin Cities metro area. We work to make long-term community impact through careful