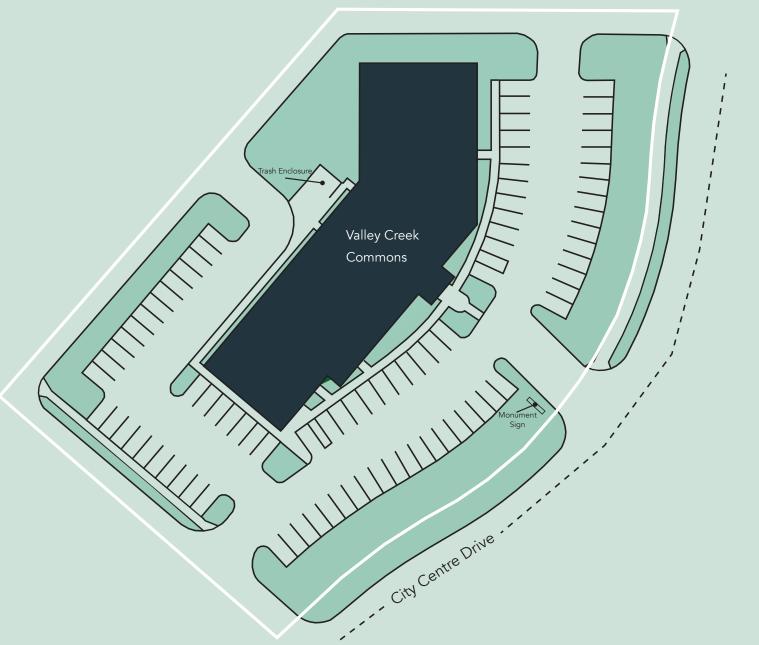

#### Space Available

Owner, Developer, Manager, Leasing

17,000 SF office; 3,664 SF available

89 surface stalls, 5.2 : 1,000 SF

Single-story office building

Built in 1996

East Metro