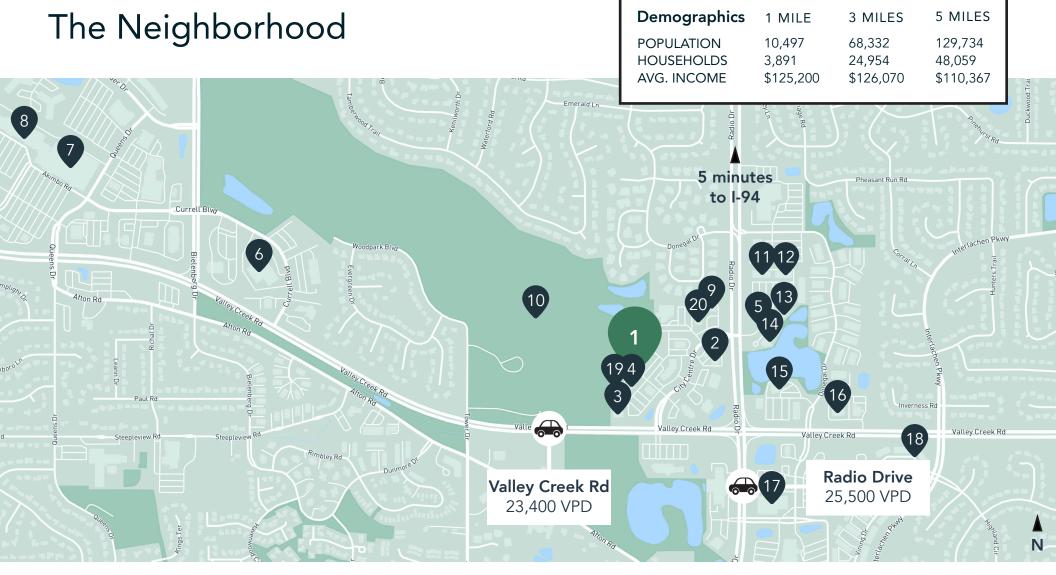

#### **Hot Spots**

- 1. Valley Creek Commons
- 2. Kwik Trip
- 3. Punch Pizza
- 4. Patina
- 5. Panera Bread

- 6. U.S. Postal Service
- 7. Target
- 8. Total Wine
- 9. Wayback Burgers
- 10. Tamarack Nature Preserve
- 11. Leeann Chin
- 12. Acapulco
- 13. Erik's
- 14. Associated Bank
- 15. Old National Bank

- 16. Walgreens
- 17. Kowalski's Market
- 18. Woodbury Park
- 19. Bruegger's Bagles
- 20. Von Hanson's Meat