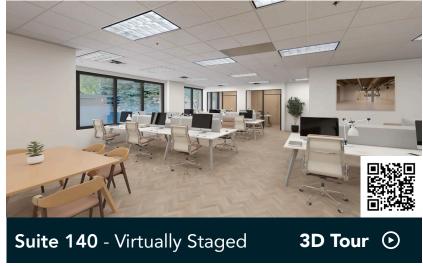

cated in Woodbury's City Centre district. This property is located at the intersection of Valley Creek Road and Radio Drive in the heart of downtown Woodbury. Surrounded by excellent retail and office services, Valley Creek Commons provides convenience, extensive parking and exterior signage.

#### **HIGHLIGHTS**

- Remodeled common areas
- Conveniently located near banks, shopping and restaurants
- Walkable to Tamarack Nature Preserve
- Affluent population within one mile (average household income: ~\$127,000)
- Updated exterior facade with building signage
- ADA compliant

#### Space Available

Owner, Developer, Manager, Leasing

17,000 SF office; 3,664 SF available

89 surface stalls, 5.2 : 1,000 SF

Single-story office building

Built in 1996

East Metro



### **Available Suites**







### Floor Plans

- Building Common AreasAvailable Space
- Occupied Space









#### **Hot Spots**

- 1. Valley Creek Commons
- 2. Kwik Trip
- 3. Punch Pizza
- 4. Patina
- 5. Panera Bread

- 6. U.S. Postal Service
- 7. Target
- 8. Total Wine
- 9. Wayback Burgers
- 10. Tamarack Nature Preserve
- 11. Leeann Chin
- 12. Acapulco
- 13. Erik's
- 14. Associated Bank
- 15. Old National Bank

- 16. Walgreens
- 17. Kowalski's Market
- 18. Woodbury Park
- 19. Bruegger's Bagles
- 20. Von Hanson's Meat

## Valley Creek Commons

8380 City Centre Drive Woodbury, MN 55125



PROPERTY MANAGER LEASING AGENT Maryjean "MJ" Kroll CPM, RPA 651-999-5549 mkroll@wellingtonmgt.com



St. Paul-based Wellington Management, Inc. owns, manages and develops commercial and residential properties throughout the Twin