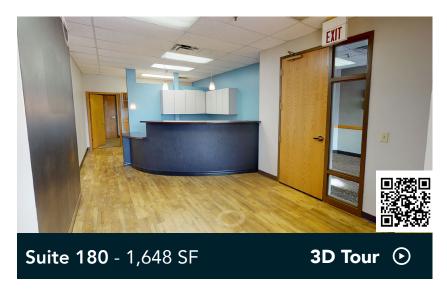

ted in Woodbury's City Centre district. This property is located at the intersection of Valley Creek Road and Radio Drive in the heart of downtown Woodbury. Surrounded by excellent retail and office services, Valley Creek Commons provides convenience, extensive parking and exterior signage.

#### **HIGHLIGHTS**

- Remodeled common areas
- Conveniently located near banks, shopping and restaurants
- Walkable to Tamarack Nature Preserve
- Affluent population within one mile (average household income: ~\$127,000)
- Updated exterior facade with building signage
- ADA compliant

#### Space Available

Owner, Developer, Manager, Leasing

17,000 SF office; 3,664 SF available

89 surface stalls, 5.2 : 1,000 SF

Single-story office building

Built in 1996

East Metro



### **Available Suites**







### Floor Plans

- Building Common AreasAvailable Space
- Occupied Space









#### **Hot Spots**

- 1. Valley Creek Commons
- 2. Kwik Trip
- 3. Punch Pizza
- 4. Patina
- 5. Panera Bread

- 6. U.S. Postal Service
- 7. Target
- 8. Total Wine
- 9. Wayback Burgers
- 10. Tamarack Nature Preserve
- 11. Leeann Chin
- 12. Acapulco
- 13. Erik's
- 14. Associated Bank
- 15. Old National Bank

- 16. Walgreens
- 17. Kowalski's Market
- 18. Woodbury Park
- 19. Bruegger's Bagles
- 20. Von Hanson's Meat

## Valley Creek Commons

8380 City Centre Drive Woodbury, MN 55125



PROPERTY MANAGER LEASING AGENT Maryjean "MJ" Kroll CPM, RPA 651-999-5549 mkroll@wellingtonmgt.com



St. Paul-based Wellington Management, Inc. owns, manages and develops commercial and residential properties throughout the Twin C