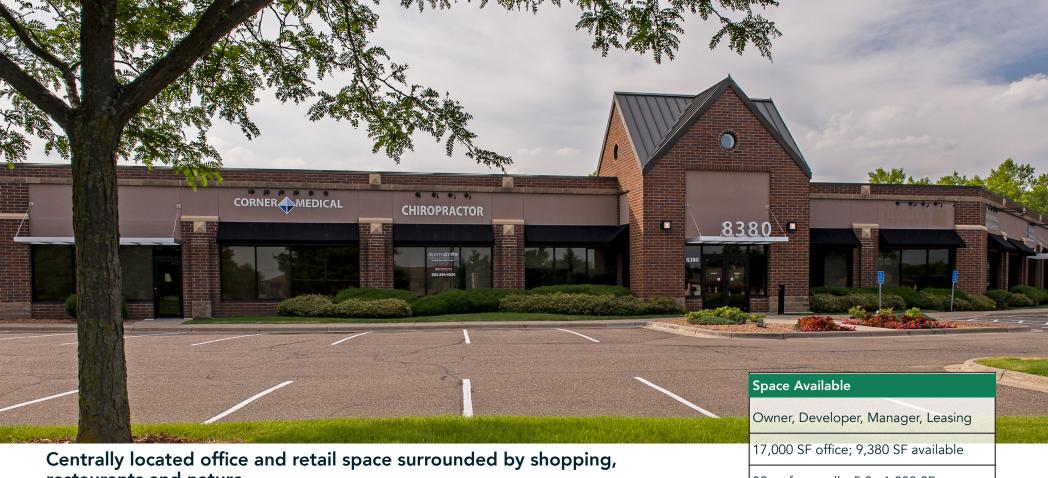

## restaurants and nature.

Valley Creek Commons is a single-story brick office and retail building located in Woodbury's City Centre district. This property is located at the intersection of Valley Creek Road and Radio Drive in the heart of downtown Woodbury. Surrounded by excellent retail and office services, Valley Creek Commons provides convenience, extensive parking, and exterior signage.

89 surface stalls, 5.2 : 1,000 SF

Single-story office/retail building

Built in 1996

East Metro