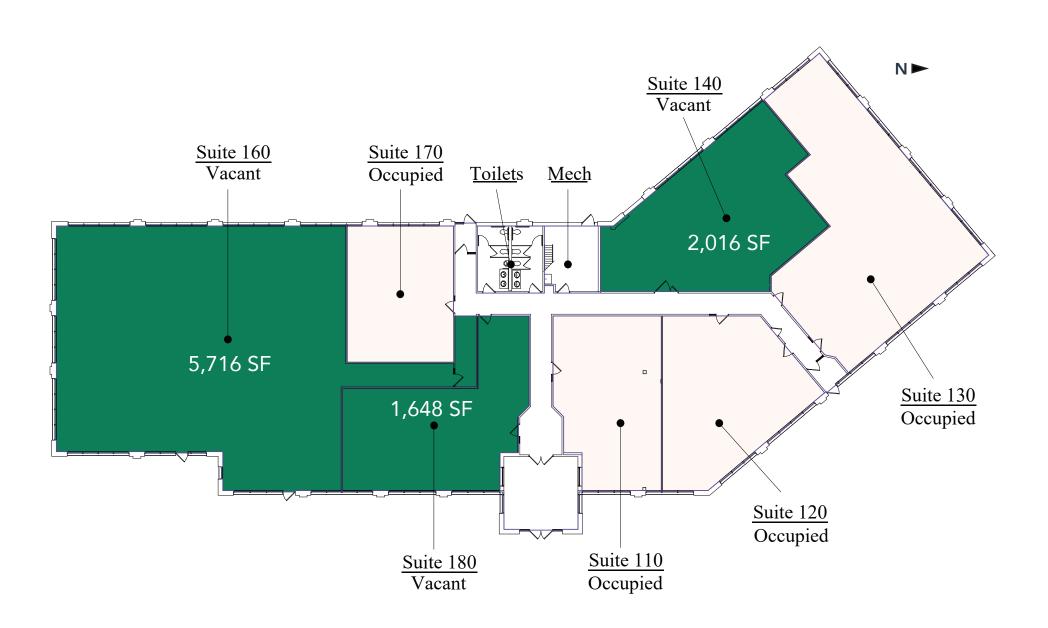

cated in Woodbury's City Centre district. This property is located at the intersection of Valley Creek Road and Radio Drive in the heart of downtown Woodbury. Surrounded by excellent retail and office services, Valley Creek Commons provides convenience, extensive parking, and exterior signage.

#### **HIGHLIGHTS**

- Remodeled common areas
- Conveniently located near banks, shopping, and restaurants
- Walkable to Tamarack Nature Preserve
- Affluent population within one mile (average household income: ~\$134,587)
- Updated exterior facade with building signage
- ADA compliant

89 surface stalls, 5.2 : 1,000 SF

Single-story office/retail building

Built in 1996

East Metro



### **Available Suites**









### Floor Plans

- **Building Common Areas**
- Available Space
- Occupied Space







#### **Demographics** 5 MILES The Neighborhood 1 MILE 3 MILES POPULATION 11,287 69,920 134,273 4,194 49,749 HOUSEHOLDS 25,635 \$132,740 AVG. INCOME \$134,587 \$119,503 5 minutes to I-94 Currell Blvg 10 Valley Creek Rd Valley Creek Rd 18

Valley Creek Rd

24,011 VPD

#### **Hot Spots**

- 1. Valley Creek Commons
- 2. Kwik Trip
- 3. Punch Pizza
- 4. Patina
- 5. Panera Bread

- 6. U.S. Postal Service
- 7. Target
- 8. Total Wine
- 9. Wayback Burgers
- 10. Tamarack Nature Preserve
- 11. Leeann Chin
- 12. Acapulco
- 13. Erik's
- 14. Associated Bank
- 15. yum! Kitchen & Bakery
- 16. Walgreens
- 17. Kowalski's Market

**Radio Drive** 

28,843 VPD

- 18. Woodbury Park
- 19. Bruegger's Bagels
- 20. Von Hanson's Meat

# Valley Creek Commons

8380 City Centre Drive Woodbury, MN 55125



LEASING