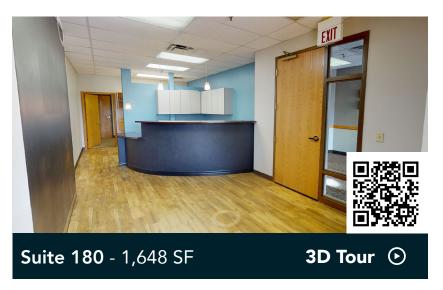

nature.

Valley Creek Commons is a single-story brick office and retail building located in Woodbury's City Centre district. This property is located at the intersection of Valley Creek Road and Radio Drive in the heart of downtown Woodbury. Surrounded by excellent retail and office services, Valley Creek Commons provides convenience, extensive parking, and exterior signage.

#### **HIGHLIGHTS**

- Remodeled common areas
- Conveniently located near banks, shopping, and restaurants
- Walkable to Tamarack Nature Preserve
- Affluent population within one mile (average household income: ~\$134,587)
- Updated exterior facade with building signage
- ADA compliant

89 surface stalls, 5.2 : 1,000 SF

Single-story office/retail building

Built in 1996

East Metro



### **Available Suites**









### Floor Plans

- **Building Common Areas**
- Available Space
- Occupied Space







#### **Demographics** 5 MILES The Neighborhood 1 MILE 3 MILES POPULATION 11,287 69,920 134,273 4,194 49,749 HOUSEHOLDS 25,635 \$132,740 AVG. INCOME \$134,587 \$119,503 5 minutes to I-94 Currell Blvg 10 Valley Creek Rd Valley Creek Rd 18

Valley Creek Rd

24,011 VPD

#### **Hot Spots**

- 1. Valley Creek Commons
- 2. Kwik Trip
- 3. Punch Pizza
- 4. Patina
- 5. Panera Bread

- 6. U.S. Postal Service
- 7. Target
- 8. Total Wine
- 9. Wayback Burgers
- 10. Tamarack Nature Preserve
- 11. Leeann Chin
- 12. Acapulco
- 13. Erik's
- 14. Associated Bank
- 15. yum! Kitchen & Bakery
- 16. Walgreens
- 17. Kowalski's Market

**Radio Drive** 

28,843 VPD

- 18. Woodbury Park
- 19. Bruegger's Bagels
- 20. Von Hanson's