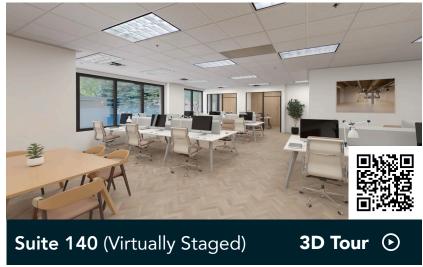

and nature.

Valley Creek Commons is a single-story brick office and retail building located in Woodbury's City Centre district. This property is located at the intersection of Valley Creek Road and Radio Drive in the heart of downtown Woodbury. Surrounded by excellent retail and office services, Valley Creek Commons provides convenience, extensive parking, and exterior signage.

#### **HIGHLIGHTS**

- Remodeled common areas
- Conveniently located near banks, shopping, and restaurants
- Walkable to Tamarack Nature Preserve
- Affluent population within one mile (average household income: ~\$134,587)
- Updated exterior facade with building signage
- ADA compliant

89 surface stalls, 5.2 : 1,000 SF

Single-story office/retail building

Built in 1996

East Metro



### **Available Suites**









### Floor Plans

- **Building Common Areas**
- Available Space
- Occupied Space







#### **Demographics** 5 MILES The Neighborhood 1 MILE 3 MILES POPULATION 11,287 69,920 134,273 4,194 49,749 HOUSEHOLDS 25,635 \$132,740 AVG. INCOME \$134,587 \$119,503 5 minutes to I-94 Currell Blvg 10 Valley Creek Rd Valley Creek Rd 18

Valley Creek Rd

24,011 VPD

#### **Hot Spots**

- 1. Valley Creek Commons
- 2. Kwik Trip
- 3. Punch Pizza
- 4. Patina
- 5. Panera Bread

- 6. U.S. Postal Service
- 7. Target
- 8. Total Wine
- 9. Wayback Burgers
- 10. Tamarack Nature Preserve
- 11. Leeann Chin
- 12. Acapulco
- 13. Erik's
- 14. Associated Bank
- 15. yum! Kitchen & Bakery
- 16. Walgreens
- 17. Kowalski's Market

**Radio Drive** 

28,843 VPD

- 18. Woodbury Park
- 19. Bruegger's Bagels
- 20. Von Hanso