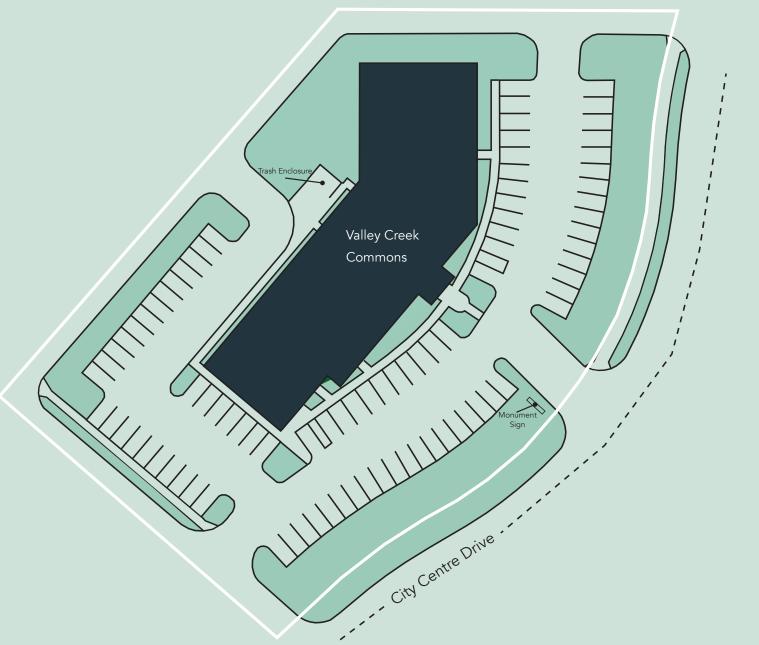

89 surface stalls, 5.2 : 1,000 SF

Single-story office/retail building

Built in 1996

East Metro

# Valley Creek Commons

8380 City Centre Drive Woodbury, MN 55125

LEASING AGENT Claudia Ramirez

651-999-5561 cramirez@wellingtonmgt.com

St. Paul-based Wellington Management, Inc. owns, manages and develops commercial and residential properties throughout the Twin Cities metro area. We work to make long-term community impact through careful district planning and neighborhood relationships.