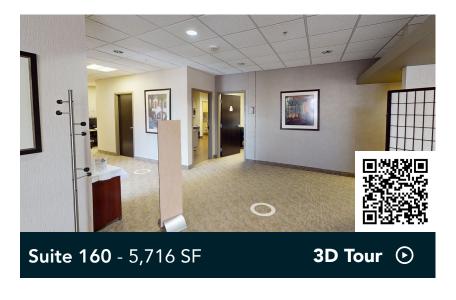

d nature.

Valley Creek Commons is a single-story brick office and retail building located in Woodbury's City Centre district. This property is located at the intersection of Valley Creek Road and Radio Drive in the heart of downtown Woodbury. Surrounded by excellent retail and office services, Valley Creek Commons provides convenience, extensive parking, and exterior signage.

#### **HIGHLIGHTS**

- Remodeled common areas
- Conveniently located near banks, shopping, and restaurants
- Walkable to Tamarack Nature Preserve
- Affluent population within one mile (average household income: ~\$134,587)
- Updated exterior facade with building signage
- ADA compliant

89 surface stalls, 5.2 : 1,000 SF

Single-story office/retail building

Built in 1996

East Metro



### **Available Suites**









### Floor Plans

- **Building Common Areas**
- Available Space
- Occupied Space







#### **Demographics** 5 MILES The Neighborhood 1 MILE 3 MILES POPULATION 11,287 69,920 134,273 4,194 49,749 HOUSEHOLDS 25,635 \$132,740 AVG. INCOME \$134,587 \$119,503 5 minutes to I-94 Currell Blvg 10 Valley Creek Rd Valley Creek Rd 18

Valley Creek Rd

24,011 VPD

#### **Hot Spots**

- 1. Valley Creek Commons
- 2. Kwik Trip
- 3. Punch Pizza
- 4. Patina
- 5. Panera Bread

- 6. U.S. Postal Service
- 7. Target
- 8. Total Wine
- 9. Wayback Burgers
- 10. Tamarack Nature Preserve
- 11. Leeann Chin
- 12. Acapulco
- 13. Erik's
- 14. Associated Bank
- 15. yum! Kitchen & Bakery
- 16. Walgreens
- 17. Kowalski's Market

**Radio Drive** 

28,843 VPD

- 18. Woodbury Park
- 19. Bruegger's Bagels
- 20. Von Hanson'