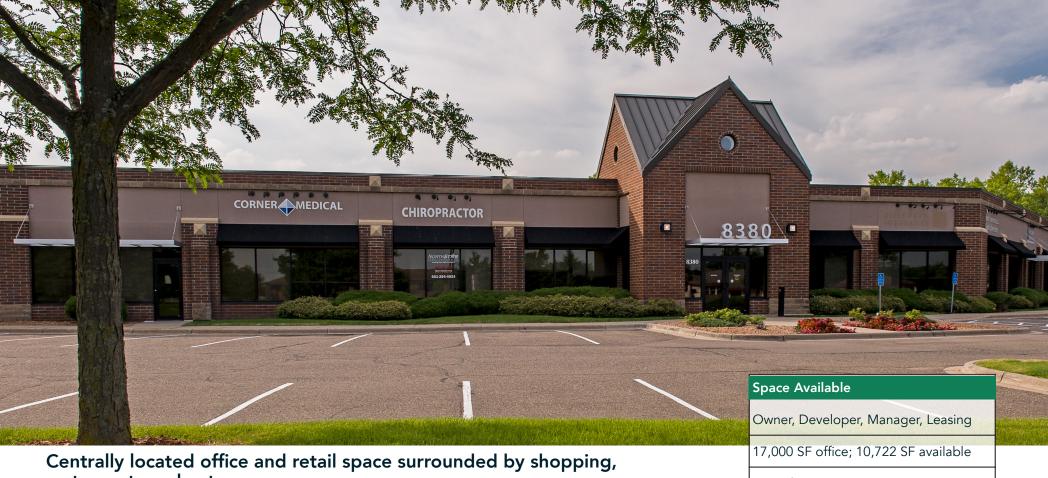

## restaurants and nature.

Valley Creek Commons is a single-story brick office and retail building located in Woodbury's City Centre district. This property is located at the intersection of Valley Creek Road and Radio Drive in the heart of downtown Woodbury. Surrounded by excellent retail and office services, Valley Creek Commons provides convenience, extensive parking, and exterior signage.

89 surface stalls, 5.2 : 1,000 SF

Single-story office/retail building

Built in 1996

East Metro