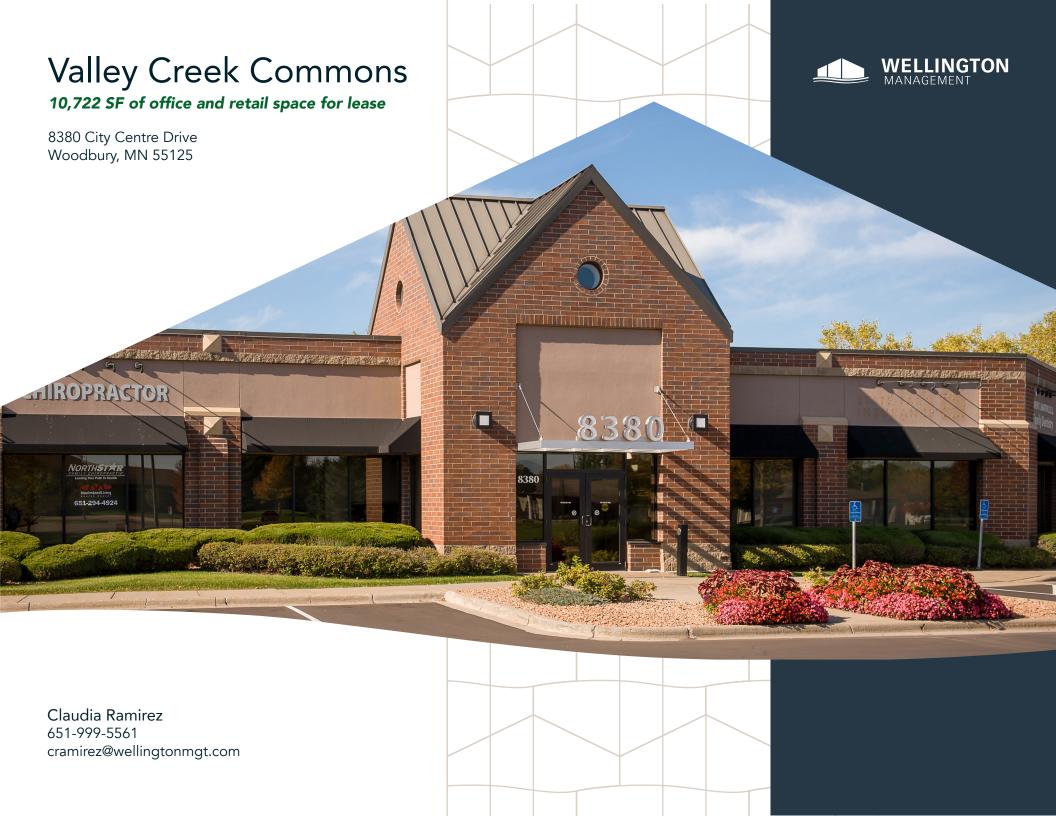

## restaurants and nature.

Valley Creek Commons is a single-story brick office and retail building located in Woodbury's City Centre district. This property is located at the intersection of Valley Creek Road and Radio Drive in the heart of downtown Woodbury. Surrounded by excellent retail and office services, Valley Creek Commons provides convenience, extensive parking, and exterior signage.

#### **HIGHLIGHTS**

- Remodeled common areas
- Conveniently located near banks, shopping, and restaurants
- Walkable to Tamarack Nature Preserve
- Affluent population within one mile (average household income: ~\$134,587)
- Updated exterior facade with building signage
- ADA compliant