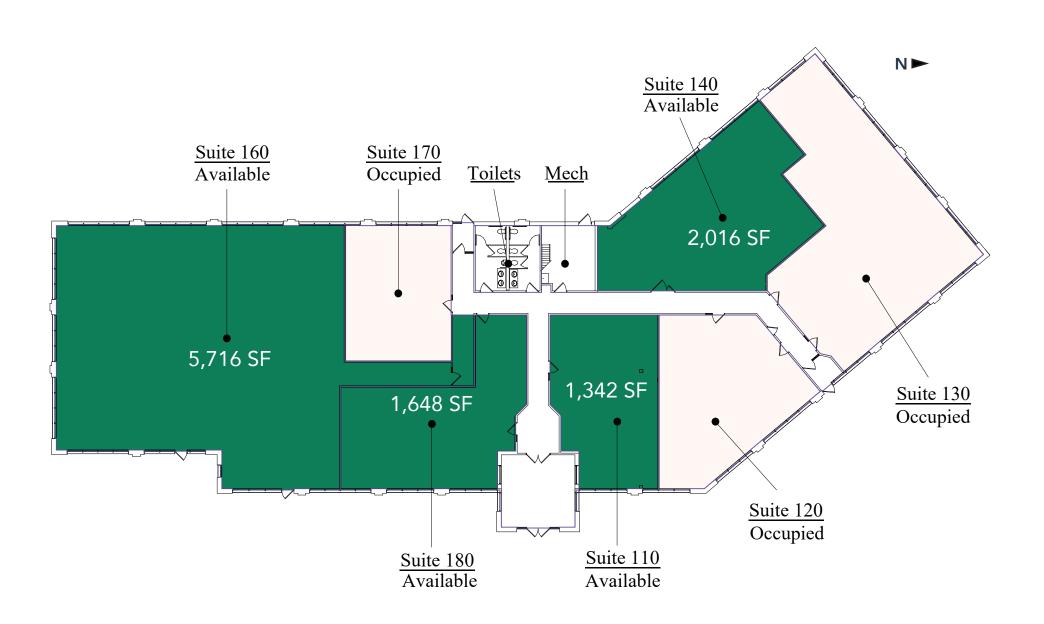

## Floor Plans

- Building Common Areas
- Available Space
- Occupied Space

### **Available Suites**

## **Available Suites**