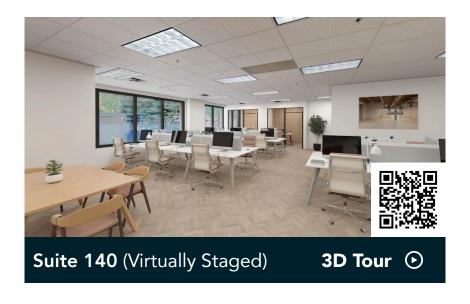

and nature.

Valley Creek Commons is a single-story brick office and retail building located in Woodbury's City Centre district. This property is located at the intersection of Valley Creek Road and Radio Drive in the heart of downtown Woodbury. Surrounded by excellent retail and office services, Valley Creek Commons provides convenience, extensive parking, and exterior signage.

#### **HIGHLIGHTS**

- Remodeled common areas
- Conveniently located near banks, shopping, and restaurants
- Walkable to Tamarack Nature Preserve
- Affluent population within one mile (average household income: ~\$134,587)
- Updated exterior facade with building signage
- ADA compliant

89 surface stalls, 5.2 : 1,000 SF

Single-story office/retail building

Built in 1996

East Metro



### **Available Suites**







## **Available Suites**





## Floor Plans

- Building Common Areas
- Available Space
- Occupied Space







### **Demographics** 5 MILES The Neighborhood 1 MILE 3 MILES POPULATION 11,287 69,920 134,273 4,194 49,749 HOUSEHOLDS 25,635 \$132,740 AVG. INCOME \$134,587 \$119,503 5 minutes to I-94 Currell Blvg (10) Valley Creek Rd Valley Creek Rd 18 **Radio Drive**

Valley Creek Rd

24,011 VPD

#### **Hot Spots**

- 1. Valley Creek Commons
- 2. Kwik Trip
- 3. Punch Pizza
- 4. Patina
- 5. Panera Bread

- 6. U.S. Postal Service
- 7. Target
- 8. Total Wine
- 9. Wayback Burgers
- 10. Tamarack Nature Preserve
- 11. Leeann Chin
- 12. Acapulco
- 13. Erik's
- 14. Associated Bank
- 15. yum! Kitchen & Bakery
- 16. Walgreens
- 17. Kowalski's Market

28,843 VPD

- 18. Woodbury Park
- 19. Bruegger's B