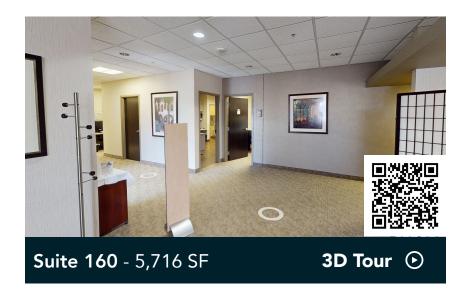

mons is a single-story brick office and retail building located in Woodbury's City Centre district. This property is located at the intersection of Valley Creek Road and Radio Drive in the heart of downtown Woodbury. Surrounded by excellent retail and office services, Valley Creek Commons provides convenience, extensive parking, and exterior signage.

#### **HIGHLIGHTS**

- Remodeled common areas
- Conveniently located near banks, shopping, and restaurants
- Walkable to Tamarack Nature Preserve
- Affluent population within one mile (average household income: ~\$134,587)
- Updated exterior facade with building signage
- ADA compliant

89 surface stalls, 5.2 : 1,000 SF

Single-story office/retail building

Built in 1996

East Metro



### **Available Suites**







## **Available Suites**





## Floor Plans

- Building Common Areas
- Available Space
- Occupied Space







### **Demographics** 5 MILES The Neighborhood 1 MILE 3 MILES POPULATION 11,287 69,920 134,273 4,194 49,749 HOUSEHOLDS 25,635 \$132,740 AVG. INCOME \$134,587 \$119,503 5 minutes to I-94 Currell Blvg (10) Valley Creek Rd Valley Creek Rd 18 **Radio Drive**

Valley Creek Rd

24,011 VPD

#### **Hot Spots**

- 1. Valley Creek Commons
- 2. Kwik Trip
- 3. Punch Pizza
- 4. Patina
- 5. Panera Bread

- 6. U.S. Postal Service
- 7. Target
- 8. Total Wine
- 9. Wayback Burgers
- 10. Tamarack Nature Preserve
- 11. Leeann Chin
- 12. Acapulco
- 13. Erik's
- 14. Associated Bank
- 15. yum! Kitchen & Bakery
- 16. Walgreens
- 17. Kowalski's Market

28,843 VPD

- 18. Woodbury Park
- 19. Bruegger's Bagels
- 20. Von Hanson's Meat