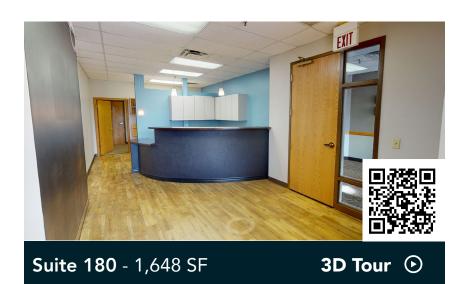

ns is a single-story brick office and retail building located in Woodbury's City Centre district. This property is located at the intersection of Valley Creek Road and Radio Drive in the heart of downtown Woodbury. Surrounded by excellent retail and office services, Valley Creek Commons provides convenience, extensive parking, and exterior signage.

#### **HIGHLIGHTS**

- Remodeled common areas
- Conveniently located near banks, shopping, and restaurants
- Walkable to Tamarack Nature Preserve
- Affluent population within one mile (average household income: ~\$134,587)
- Updated exterior facade with building signage
- ADA compliant

89 surface stalls, 5.2 : 1,000 SF

Single-story office/retail building

Built in 1996

East Metro



### **Available Suites**







## **Available Suites**





## Floor Plans

- Building Common Areas
- Available Space
- Occupied Space







### **Demographics** 5 MILES The Neighborhood 1 MILE 3 MILES POPULATION 11,287 69,920 134,273 4,194 49,749 HOUSEHOLDS 25,635 \$132,740 AVG. INCOME \$134,587 \$119,503 5 minutes to I-94 Currell Blvg (10) Valley Creek Rd Valley Creek Rd 18 **Radio Drive**

Valley Creek Rd

24,011 VPD

#### **Hot Spots**

- 1. Valley Creek Commons
- 2. Kwik Trip
- 3. Punch Pizza
- 4. Patina
- 5. Panera Bread

- 6. U.S. Postal Service
- 7. Target
- 8. Total Wine
- 9. Wayback Burgers
- 10. Tamarack Nature Preserve
- 11. Leeann Chin
- 12. Acapulco
- 13. Erik's
- 14. Associated Bank
- 15. yum! Kitchen & Bakery
- 16. Walgreens
- 17. Kowalski's Market

28,843 VPD

- 18. Woodbury Park
- 19. Bruegger's Bagels
- 20. Von Hanson's Meat