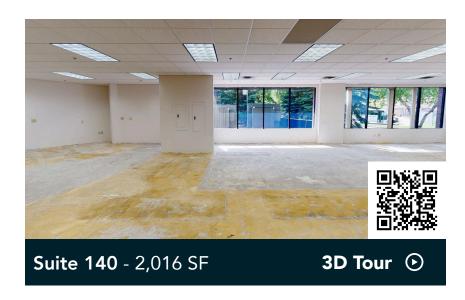

d nature.

Valley Creek Commons is a single-story brick office and retail building located in Woodbury's City Centre district. This property is located at the intersection of Valley Creek Road and Radio Drive in the heart of downtown Woodbury. Surrounded by excellent retail and office services, Valley Creek Commons provides convenience, extensive parking, and exterior signage.

#### **HIGHLIGHTS**

- Remodeled common areas
- Conveniently located near banks, shopping, and restaurants
- Walkable to Tamarack Nature Preserve
- Affluent population within one mile (average household income: ~\$134,587)
- Updated exterior facade with building signage
- ADA compliant

89 surface stalls, 5.2 : 1,000 SF

Single-story office/retail building

Built in 1996

East Metro



### **Available Suites**







## **Available Suites**





## Floor Plans

- Building Common Areas
- Available Space
- Occupied Space







### **Demographics** 5 MILES The Neighborhood 1 MILE 3 MILES POPULATION 11,287 69,920 134,273 4,194 49,749 HOUSEHOLDS 25,635 \$132,740 AVG. INCOME \$134,587 \$119,503 5 minutes to I-94 Currell Blvg (10) Valley Creek Rd Valley Creek Rd 18 **Radio Drive**

Valley Creek Rd

24,011 VPD

#### **Hot Spots**

- 1. Valley Creek Commons
- 2. Kwik Trip
- 3. Punch Pizza
- 4. Patina
- 5. Panera Bread

- 6. U.S. Postal Service
- 7. Target
- 8. Total Wine
- 9. Wayback Burgers
- 10. Tamarack Nature Preserve
- 11. Leeann Chin
- 12. Acapulco
- 13. Erik's
- 14. Associated Bank
- 15. yum! Kitchen & Bakery
- 16. Walgreens
- 17. Kowalski's Market

28,843 VPD

- 18. Woodbury Park
- 19. Bruegger's Bag