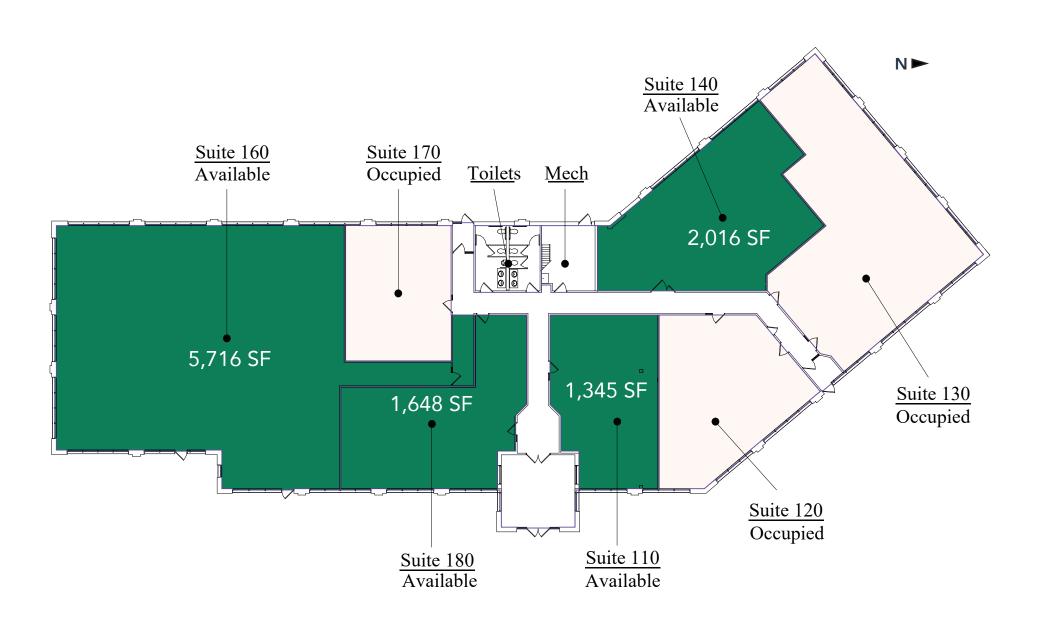

### **Available Suites**

## **Available Suites**

## Floor Plans

- Building Common Areas
- Available Space
- Occupied Space