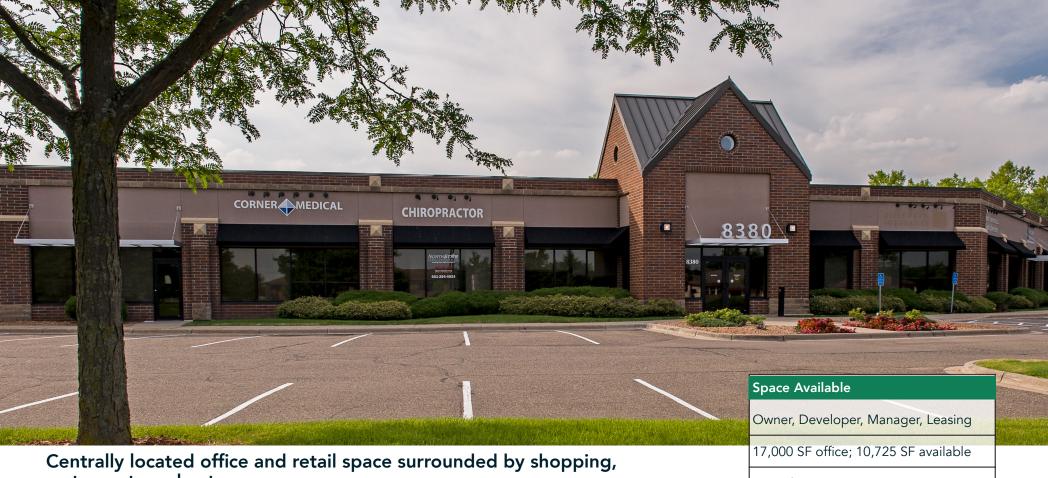

## restaurants and nature.

Valley Creek Commons is a single-story brick office and retail building located in Woodbury's City Centre district. This property is located at the intersection of Valley Creek Road and Radio Drive in the heart of downtown Woodbury. Surrounded by excellent retail and office services, Valley Creek Commons provides convenience, extensive parking, and exterior signage.

89 surface stalls, 5.2 : 1,000 SF

Single-story office/retail building

Built in 1996

East Metro