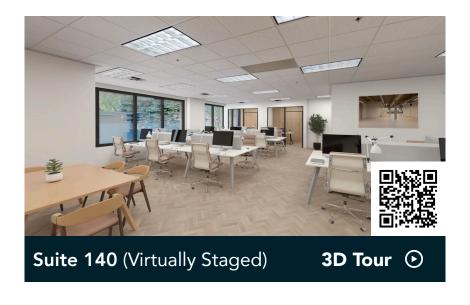

and nature.

Valley Creek Commons is a single-story brick office and retail building located in Woodbury's City Centre district. This property is located at the intersection of Valley Creek Road and Radio Drive in the heart of downtown Woodbury. Surrounded by excellent retail and office services, Valley Creek Commons provides convenience, extensive parking, and exterior signage.

#### **HIGHLIGHTS**

- Remodeled common areas
- Conveniently located near banks, shopping, and restaurants
- Walkable to Tamarack Nature Preserve
- Affluent population within one mile (average household income: ~\$134,587)
- Updated exterior facade with building signage
- ADA compliant

89 surface stalls, 5.2 : 1,000 SF

Single-story office/retail building

Built in 1996

East Metro



### **Available Suites**







## **Available Suites**





## Floor Plans

- Building Common Areas
- Available Space
- Occupied Space







### **Demographics** 5 MILES The Neighborhood 1 MILE 3 MILES POPULATION 11,287 69,920 134,273 4,194 49,749 HOUSEHOLDS 25,635 \$132,740 AVG. INCOME \$134,587 \$119,503 5 minutes to I-94 Currell Blvg (10) Valley Creek Rd Valley Creek Rd 18 **Radio Drive**

Valley Creek Rd

24,011 VPD

#### **Hot Spots**

- 1. Valley Creek Commons
- 2. Kwik Trip
- 3. Punch Pizza
- 4. Patina
- 5. Panera Bread

- 6. U.S. Postal Service
- 7. Target
- 8. Total Wine
- 9. Wayback Burgers
- 10. Tamarack Nature Preserve
- 11. Leeann Chin
- 12. Acapulco
- 13. Erik's
- 14. Associated Bank
- 15. yum! Kitchen & Bakery
- 16. Walgreens
- 17. Kowalski's Market

28,843 VPD

- 18. Woodbury Park
- 19. Bruegger's B