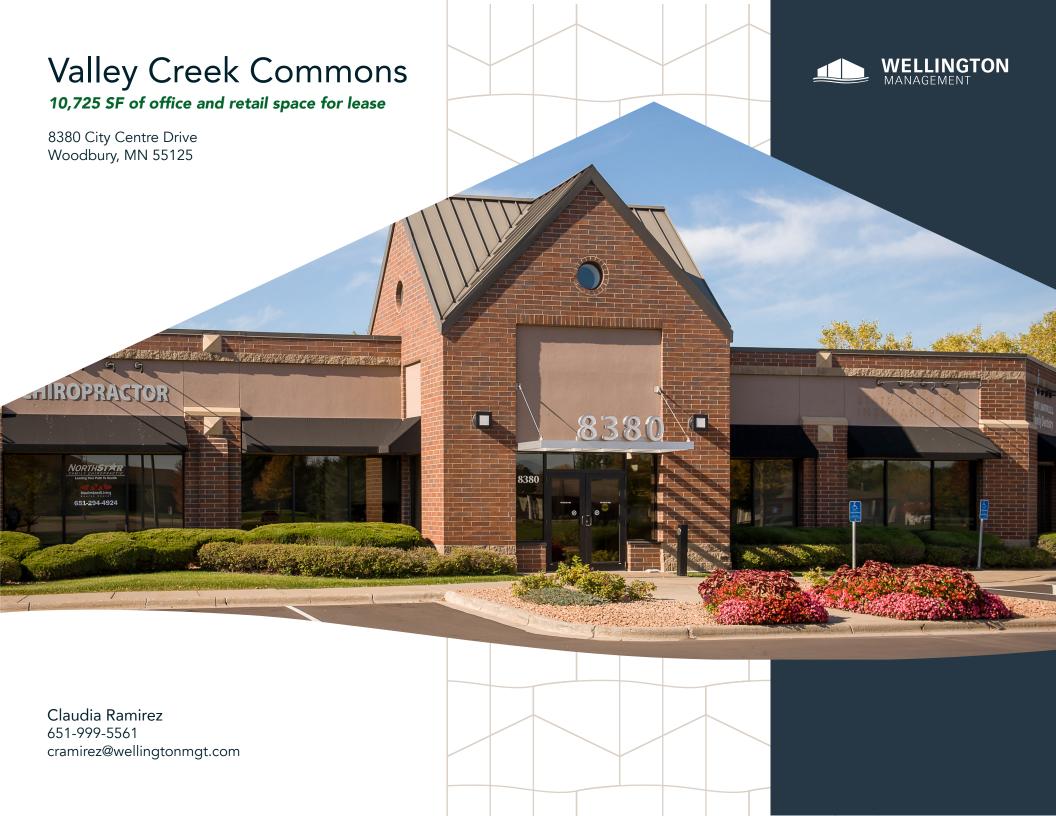

## restaurants and nature.

Valley Creek Commons is a single-story brick office and retail building located in Woodbury's City Centre district. This property is located at the intersection of Valley Creek Road and Radio Drive in the heart of downtown Woodbury. Surrounded by excellent retail and office services, Valley Creek Commons provides convenience, extensive parking, and exterior signage.

#### **HIGHLIGHTS**

- Remodeled common areas
- Conveniently located near banks, shopping, and restaurants
- Walkable to Tamarack Nature Preserve
- Affluent population within one mile (average household income: ~\$134,587)
- Updated exterior facade with building signage
- ADA compliant