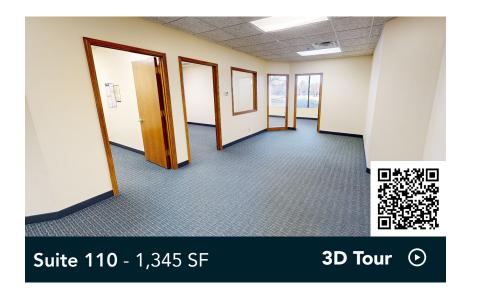

s and nature.

Valley Creek Commons is a single-story brick office and retail building located in Woodbury's City Centre district. This property is located at the intersection of Valley Creek Road and Radio Drive in the heart of downtown Woodbury. Surrounded by excellent retail and office services, Valley Creek Commons provides convenience, extensive parking, and exterior signage.

#### **HIGHLIGHTS**

- Remodeled common areas
- Conveniently located near banks, shopping, and restaurants
- Walkable to Tamarack Nature Preserve
- Affluent population within one mile (average household income: ~\$134,587)
- Updated exterior facade with building signage
- ADA compliant

89 surface stalls, 5.2 : 1,000 SF

Single-story office/retail building

Built in 1996

East Metro



### **Available Suites**







## **Available Suites**





## Floor Plans

- Building Common Areas
- Available Space
- Occupied Space







### **Demographics** 5 MILES The Neighborhood 1 MILE 3 MILES POPULATION 11,287 69,920 134,273 4,194 49,749 HOUSEHOLDS 25,635 \$132,740 AVG. INCOME \$134,587 \$119,503 5 minutes to I-94 Currell Blvg (10) Valley Creek Rd Valley Creek Rd 18 **Radio Drive**

Valley Creek Rd

24,011 VPD

#### **Hot Spots**

- 1. Valley Creek Commons
- 2. Kwik Trip
- 3. Punch Pizza
- 4. Patina
- 5. Panera Bread

- 6. U.S. Postal Service
- 7. Target
- 8. Total Wine
- 9. Wayback Burgers
- 10. Tamarack Nature Preserve
- 11. Leeann Chin
- 12. Acapulco
- 13. Erik's
- 14. Associated Bank
- 15. yum! Kitchen & Bakery
- 16. Walgreens
- 17. Kowalski's Market

28,843 VPD

- 18. Woodbury Park
- 19. Bruegger's