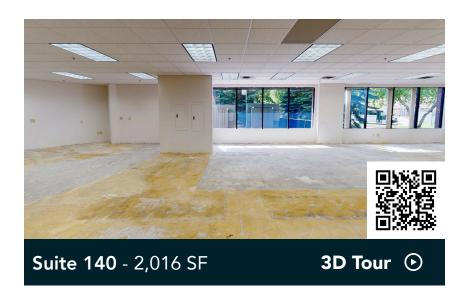

d nature.

Valley Creek Commons is a single-story brick office and retail building located in Woodbury's City Centre district. This property is located at the intersection of Valley Creek Road and Radio Drive in the heart of downtown Woodbury. Surrounded by excellent retail and office services, Valley Creek Commons provides convenience, extensive parking, and exterior signage.

#### **HIGHLIGHTS**

- Remodeled common areas
- Conveniently located near banks, shopping, and restaurants
- Walkable to Tamarack Nature Preserve
- Affluent population within one mile (average household income: ~\$134,587)
- Updated exterior facade with building signage
- ADA compliant

89 surface stalls, 5.2 : 1,000 SF

Single-story office/retail building

Built in 1996

East Metro



### **Available Suites**







## **Available Suites**





## Floor Plans

- Building Common Areas
- Available Space
- Occupied Space







### **Demographics** 5 MILES The Neighborhood 1 MILE 3 MILES POPULATION 11,287 69,920 134,273 4,194 49,749 HOUSEHOLDS 25,635 \$132,740 AVG. INCOME \$134,587 \$119,503 5 minutes to I-94 Currell Blvg (10) Valley Creek Rd Valley Creek Rd 18 **Radio Drive**

Valley Creek Rd

24,011 VPD

#### **Hot Spots**

- 1. Valley Creek Commons
- 2. Kwik Trip
- 3. Punch Pizza
- 4. Patina
- 5. Panera Bread

- 6. U.S. Postal Service
- 7. Target
- 8. Total Wine
- 9. Wayback Burgers
- 10. Tamarack Nature Preserve
- 11. Leeann Chin
- 12. Acapulco
- 13. Erik's
- 14. Associated Bank
- 15. yum! Kitchen & Bakery
- 16. Walgreens
- 17. Kowalski's Market

28,843 VPD

- 18. Woodbury Park
- 19. Bruegger's Bag