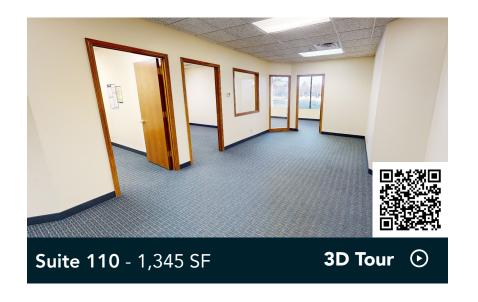

s and nature.

Valley Creek Commons is a single-story brick office and retail building located in Woodbury's City Centre district. This property is located at the intersection of Valley Creek Road and Radio Drive in the heart of downtown Woodbury. Surrounded by excellent retail and office services, Valley Creek Commons provides convenience, extensive parking, and exterior signage.

#### **HIGHLIGHTS**

- Remodeled common areas
- Conveniently located near banks, shopping, and restaurants
- Walkable to Tamarack Nature Preserve
- Affluent population within one mile (average household income: ~\$134,587)
- Updated exterior facade with building signage
- ADA compliant

89 surface stalls, 5.2 : 1,000 SF

Single-story office/retail building

Built in 1996

East Metro



### **Available Suites**









### Floor Plans

Building Common Areas

Available Space

Occupied Space







#### **Demographics** 5 MILES The Neighborhood 1 MILE 3 MILES POPULATION 11,287 69,920 134,273 4,194 49,749 HOUSEHOLDS 25,635 \$132,740 AVG. INCOME \$134,587 \$119,503 5 minutes to I-94 Currell Blvg (10) Valley Creek Rd Valley Creek Rd 18

Valley Creek Rd

24,011 VPD

#### **Hot Spots**

- 1. Valley Creek Commons
- 2. Kwik Trip
- 3. Punch Pizza
- 4. Patina
- 5. Panera Bread

- 6. U.S. Postal Service
- 7. Target
- 8. Total Wine
- 9. Wayback Burgers
- 10. Tamarack Nature Preserve
- 11. Leeann Chin
- 12. Acapulco
- 13. Erik's
- 14. Associated Bank
- 15. yum! Kitchen & Bakery
- 16. Walgreens
- 17. Kowalski's Market

**Radio Drive** 

28,843 VPD

- 18. Woodbury Park
- 19. Bruegger's Bagels
- 20. Von Hanson's