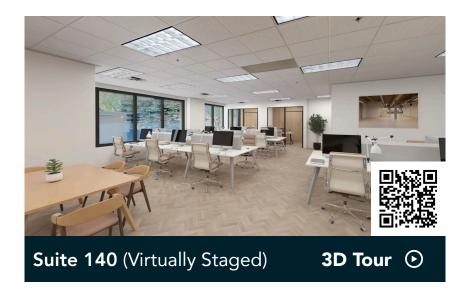

and nature.

Valley Creek Commons is a single-story brick office and retail building located in Woodbury's City Centre district. This property is located at the intersection of Valley Creek Road and Radio Drive in the heart of downtown Woodbury. Surrounded by excellent retail and office services, Valley Creek Commons provides convenience, extensive parking, and exterior signage.

#### **HIGHLIGHTS**

- Remodeled common areas
- Conveniently located near banks, shopping, and restaurants
- Walkable to Tamarack Nature Preserve
- Affluent population within one mile (average household income: ~\$134,587)
- Updated exterior facade with building signage
- ADA compliant

89 surface stalls, 5.2 : 1,000 SF

Single-story office/retail building

Built in 1996

East Metro



### **Available Suites**









### Floor Plans

Building Common Areas

Available Space

Occupied Space







#### **Demographics** 5 MILES The Neighborhood 1 MILE 3 MILES POPULATION 11,287 69,920 134,273 4,194 49,749 HOUSEHOLDS 25,635 \$132,740 AVG. INCOME \$134,587 \$119,503 5 minutes to I-94 Currell Blvg (10) Valley Creek Rd Valley Creek Rd 18

Valley Creek Rd

24,011 VPD

#### **Hot Spots**

- 1. Valley Creek Commons
- 2. Kwik Trip
- 3. Punch Pizza
- 4. Patina
- 5. Panera Bread

- 6. U.S. Postal Service
- 7. Target
- 8. Total Wine
- 9. Wayback Burgers
- 10. Tamarack Nature Preserve
- 11. Leeann Chin
- 12. Acapulco
- 13. Erik's
- 14. Associated Bank
- 15. yum! Kitchen & Bakery
- 16. Walgreens
- 17. Kowalski's Market

**Radio Drive** 

28,843 VPD

- 18. Woodbury Park
- 19. Bruegger's Bagels
- 20. Von Hanson's Me