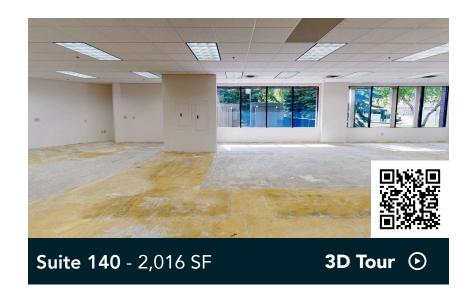

d nature.

Valley Creek Commons is a single-story brick office and retail building located in Woodbury's City Centre district. This property is located at the intersection of Valley Creek Road and Radio Drive in the heart of downtown Woodbury. Surrounded by excellent retail and office services, Valley Creek Commons provides convenience, extensive parking, and exterior signage.

#### **HIGHLIGHTS**

- Remodeled common areas
- Conveniently located near banks, shopping, and restaurants
- Walkable to Tamarack Nature Preserve
- Affluent population within one mile (average household income: ~\$134,587)
- Updated exterior facade with building signage
- ADA compliant

89 surface stalls, 5.2 : 1,000 SF

Single-story office/retail building

Built in 1996

East Metro



### **Available Suites**









### Floor Plans

Building Common Areas

Available Space

Occupied Space







#### **Demographics** 5 MILES The Neighborhood 1 MILE 3 MILES POPULATION 11,287 69,920 134,273 4,194 49,749 HOUSEHOLDS 25,635 \$132,740 AVG. INCOME \$134,587 \$119,503 5 minutes to I-94 Currell Blvg (10) Valley Creek Rd Valley Creek Rd 18

Valley Creek Rd

24,011 VPD

#### **Hot Spots**

- 1. Valley Creek Commons
- 2. Kwik Trip
- 3. Punch Pizza
- 4. Patina
- 5. Panera Bread

- 6. U.S. Postal Service
- 7. Target
- 8. Total Wine
- 9. Wayback Burgers
- 10. Tamarack Nature Preserve
- 11. Leeann Chin
- 12. Acapulco
- 13. Erik's
- 14. Associated Bank
- 15. yum! Kitchen & Bakery
- 16. Walgreens
- 17. Kowalski's Market

**Radio Drive** 

28,843 VPD

- 18. Woodbury Park
- 19. Bruegger's Bagels
- 20. Von Hanson's Meat