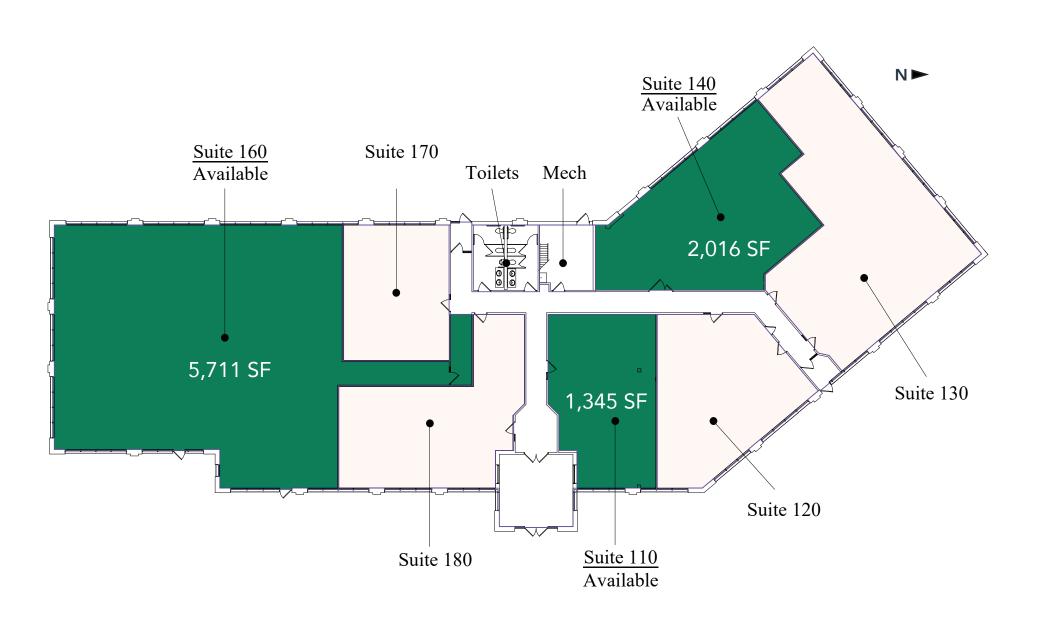

lding located in Woodbury's City Centre district. This property is located at the intersection of Valley Creek Road and Radio Drive in the heart of downtown Woodbury. Surrounded by excellent retail and office services, Valley Creek Commons provides convenience, extensive parking, and exterior signage.

#### **HIGHLIGHTS**

- Remodeled common areas
- Conveniently located near banks, shopping, and restaurants
- Walkable to Tamarack Nature Preserve
- Affluent population within one mile (average household income: ~\$134,587)
- Updated exterior facade with building signage
- ADA compliant

89 surface stalls, 5.2 : 1,000 SF

Single-story office/retail building

Built in 1996

East Metro



### **Available Suites**









### Floor Plans

Building Common Areas

Available Space

Occupied Space







#### **Demographics** 5 MILES The Neighborhood 1 MILE 3 MILES POPULATION 11,287 69,920 134,273 4,194 49,749 HOUSEHOLDS 25,635 \$132,740 AVG. INCOME \$134,587 \$119,503 5 minutes to I-94 Currell Blvg (10) Valley Creek Rd Valley Creek Rd 18

Valley Creek Rd

24,011 VPD

#### **Hot Spots**

- 1. Valley Creek Commons
- 2. Kwik Trip
- 3. Punch Pizza
- 4. Patina
- 5. Panera Bread

- 6. U.S. Postal Service
- 7. Target
- 8. Total Wine
- 9. Wayback Burgers
- 10. Tamarack Nature Preserve
- 11. Leeann Chin
- 12. Acapulco
- 13. Erik's
- 14. Associated Bank
- 15. yum! Kitchen & Bakery
- 16. Walgreens
- 17. Kowalski's Market

**Radio Drive** 

28,843 VPD

- 18. Woodbury Park
- 19. Bruegger's Bagels
- 20. Von Hanson's Meat

# Valley Creek Commons

8380 City Centre Drive Woodbury, MN 55125



LEASIN