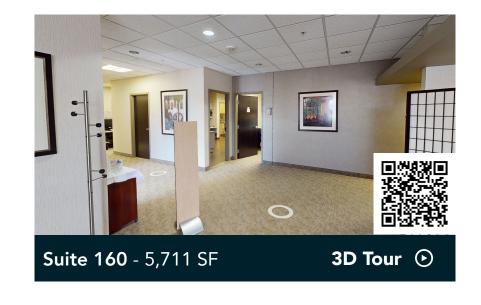

nature.

Valley Creek Commons is a single-story brick office and retail building located in Woodbury's City Centre district. This property is located at the intersection of Valley Creek Road and Radio Drive in the heart of downtown Woodbury. Surrounded by excellent retail and office services, Valley Creek Commons provides convenience, extensive parking, and exterior signage.

#### **HIGHLIGHTS**

- Remodeled common areas
- Conveniently located near banks, shopping, and restaurants
- Walkable to Tamarack Nature Preserve
- Affluent population within one mile (average household income: ~\$134,587)
- Updated exterior facade with building signage
- ADA compliant

89 surface stalls, 5.2 : 1,000 SF

Single-story office/retail building

Built in 1996

East Metro



### **Available Suites**









### Floor Plans

Building Common Areas

Available Space

Occupied Space







#### **Demographics** 5 MILES The Neighborhood 1 MILE 3 MILES POPULATION 11,287 69,920 134,273 4,194 49,749 HOUSEHOLDS 25,635 \$132,740 AVG. INCOME \$134,587 \$119,503 5 minutes to I-94 Currell Blvg (10) Valley Creek Rd Valley Creek Rd 18

Valley Creek Rd

24,011 VPD

#### **Hot Spots**

- 1. Valley Creek Commons
- 2. Kwik Trip
- 3. Punch Pizza
- 4. Patina
- 5. Panera Bread

- 6. U.S. Postal Service
- 7. Target
- 8. Total Wine
- 9. Wayback Burgers
- 10. Tamarack Nature Preserve
- 11. Leeann Chin
- 12. Acapulco
- 13. Erik's
- 14. Associated Bank
- 15. yum! Kitchen & Bakery
- 16. Walgreens
- 17. Kowalski's Market

**Radio Drive** 

28,843 VPD

- 18. Woodbury Park
- 19. Bruegger's Bagels
- 20. Von Hanson's Meat