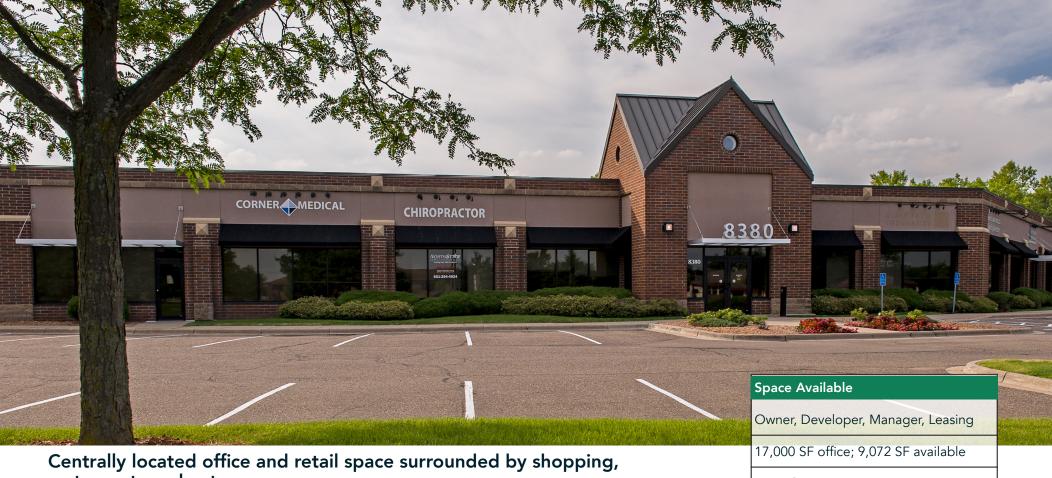

## restaurants and nature.

Valley Creek Commons is a single-story brick office and retail building located in Woodbury's City Centre district. This property is located at the intersection of Valley Creek Road and Radio Drive in the heart of downtown Woodbury. Surrounded by excellent retail and office services, Valley Creek Commons provides convenience, extensive parking, and exterior signage.

89 surface stalls, 5.2 : 1,000 SF

Single-story office/retail building

Built in 1996

East Metro