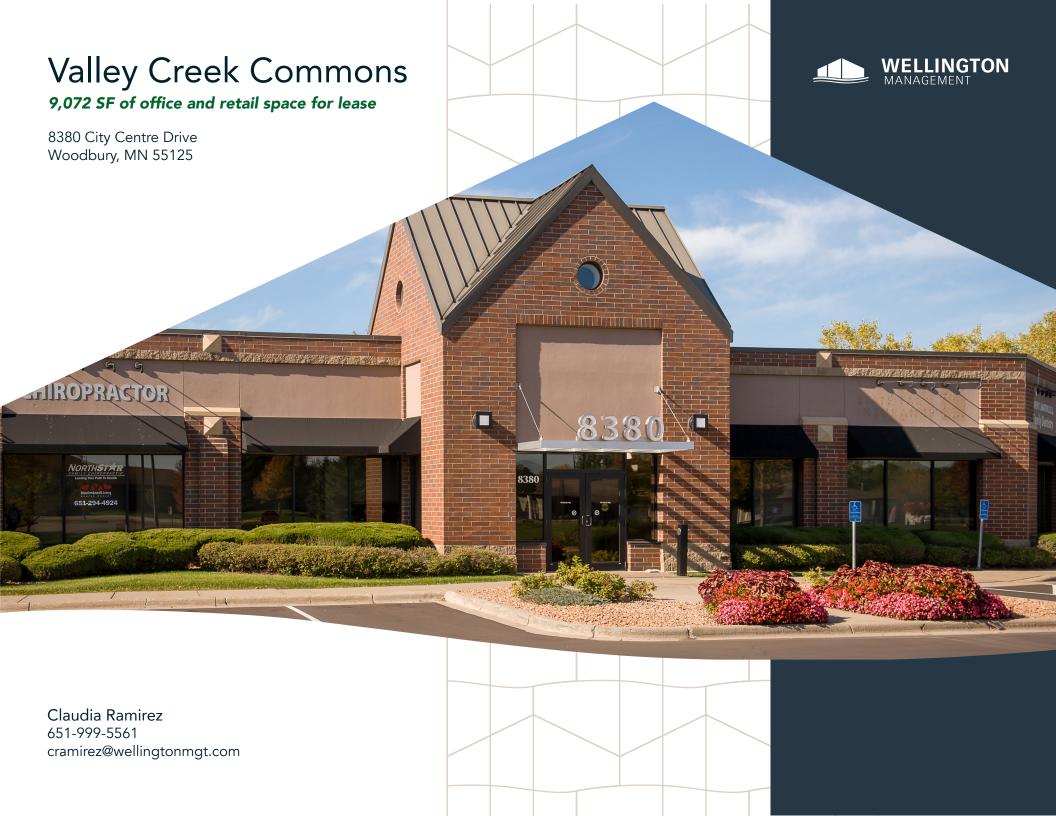

## restaurants and nature.

Valley Creek Commons is a single-story brick office and retail building located in Woodbury's City Centre district. This property is located at the intersection of Valley Creek Road and Radio Drive in the heart of downtown Woodbury. Surrounded by excellent retail and office services, Valley Creek Commons provides convenience, extensive parking, and exterior signage.

#### **HIGHLIGHTS**

- Remodeled common areas
- Conveniently located near banks, shopping, and restaurants
- Walkable to Tamarack Nature Preserve
- Affluent population within one mile (average household income: ~\$134,587)
- Updated exterior facade with building signage
- ADA compliant