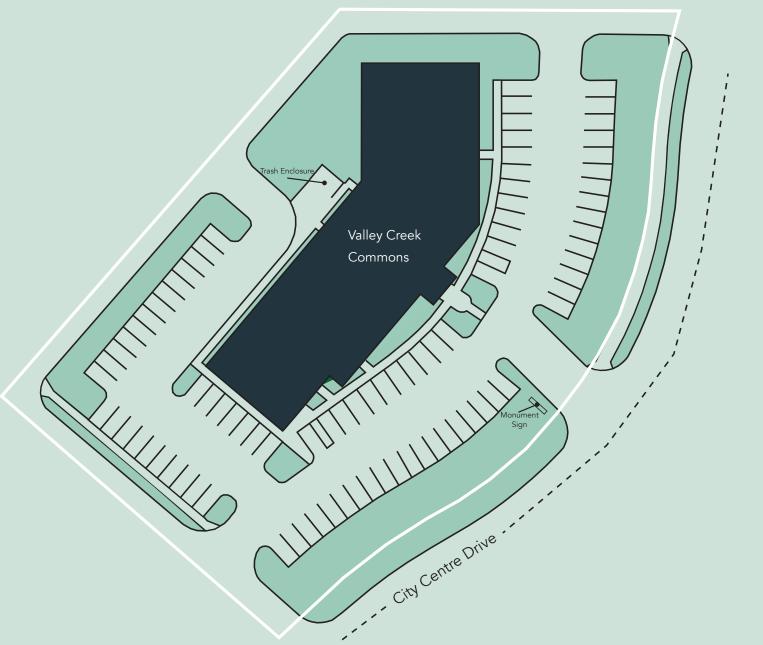

# restaurants and nature.

Valley Creek Commons is a single-story brick office and retail building located in Woodbury's City Centre district. This property is located at the intersection of Valley Creek Road and Radio Drive in the heart of downtown Woodbury. Surrounded by excellent retail and office services, Valley Creek Commons provides convenience, extensive parking, and exterior signage.

89 surface stalls, 5.2 : 1,000 SF

Single-story office/retail building

Built in 1996

East Metro