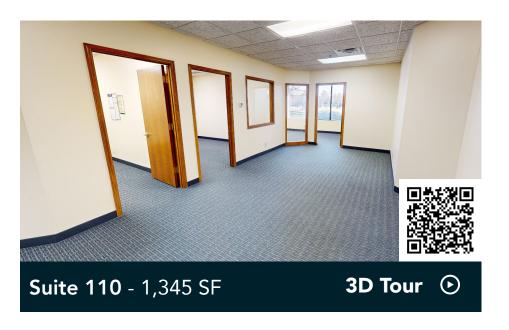

s and nature.

Valley Creek Commons is a single-story brick office and retail building located in Woodbury's City Centre district. This property is located at the intersection of Valley Creek Road and Radio Drive in the heart of downtown Woodbury. Surrounded by excellent retail and office services, Valley Creek Commons provides convenience, extensive parking, and exterior signage.

#### **HIGHLIGHTS**

- Remodeled common areas
- Conveniently located near banks, shopping, and restaurants
- Walkable to Tamarack Nature Preserve
- Affluent population within one mile (average household income: ~\$134,587)
- Updated exterior facade with building signage
- ADA compliant

89 surface stalls, 5.2 : 1,000 SF

Single-story office/retail building

Built in 1996

East Metro



### **Available Suites**









# **Available Suites**



## Floor Plans

- Building Common Areas
- Available Space
- Occupied Space







### **Demographics** 5 MILES The Neighborhood 1 MILE 3 MILES POPULATION 11,287 69,920 134,273 4,194 49,749 HOUSEHOLDS 25,635 \$132,740 AVG. INCOME \$134,587 \$119,503 5 minutes to I-94 Currell Blvg (10) Valley Creek Rd Valley Creek Rd 18 **Radio Drive**

Valley Creek Rd

24,011 VPD

### **Hot Spots**

- 1. Valley Creek Commons
- 2. Kwik Trip
- 3. Punch Pizza
- 4. Patina
- 5. Panera Bread

- 6. U.S. Postal Service
- 7. Target
- 8. Total Wine
- 9. Wayback Burgers
- 10. Tamarack Nature Preserve
- 11. Leeann Chin
- 12. Acapulco
- 13. Erik's
- 14. Associated Bank
- 15. yum! Kitchen & Bakery
- 16. Walgreens
- 17. Kowalski's Market

28,843 VPD

- 18. Woodbury Park
- 19. Bruegger's B