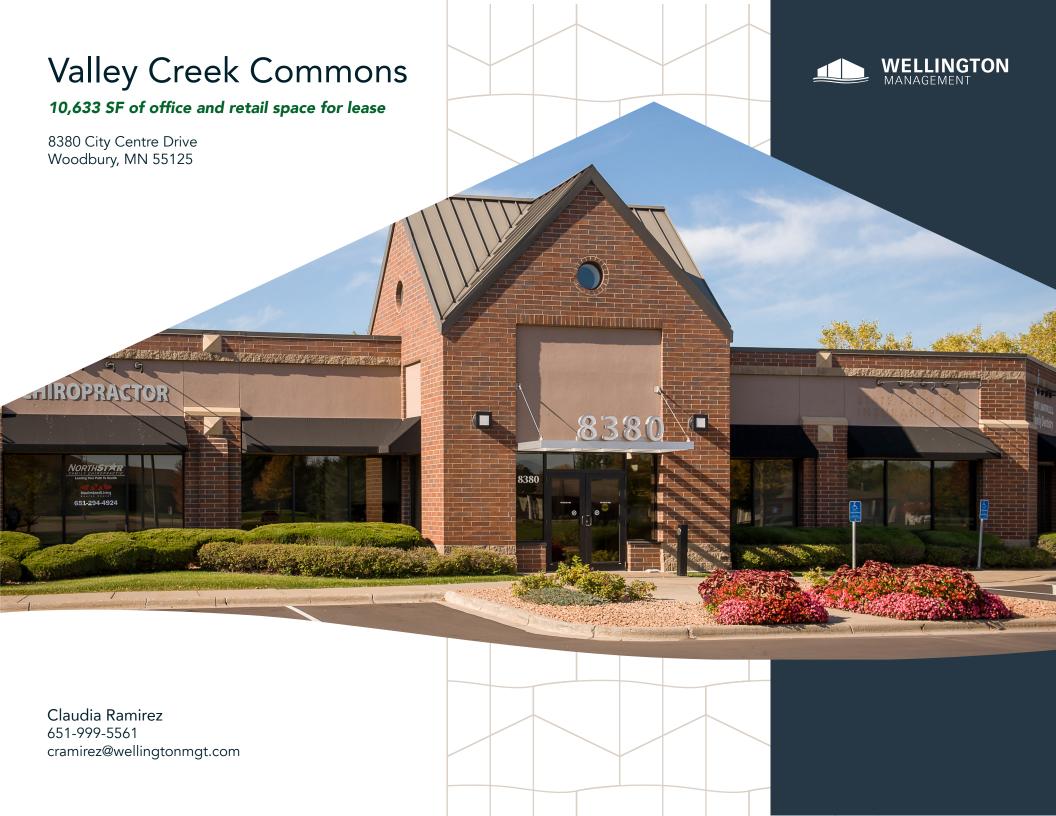

# restaurants and nature.

Valley Creek Commons is a single-story brick office and retail building located in Woodbury's City Centre district. This property is located at the intersection of Valley Creek Road and Radio Drive in the heart of downtown Woodbury. Surrounded by excellent retail and office services, Valley Creek Commons provides convenience, extensive parking, and exterior signage.

#### **HIGHLIGHTS**

- Remodeled common areas
- Conveniently located near banks, shopping, and restaurants
- Walkable to Tamarack Nature Preserve
- Affluent population within one mile (average household income: ~\$134,587)
- Updated exterior facade with building signage
- ADA compliant