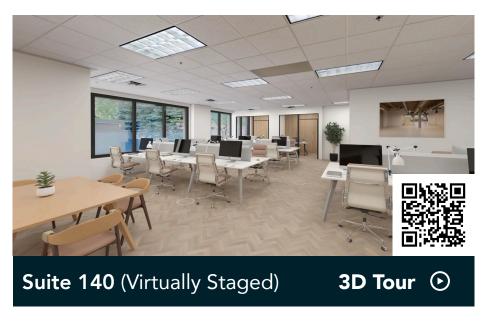

nature.

Valley Creek Commons is a single-story brick office and retail building located in Woodbury's City Centre district. This property is located at the intersection of Valley Creek Road and Radio Drive in the heart of downtown Woodbury. Surrounded by excellent retail and office services, Valley Creek Commons provides convenience, extensive parking, and exterior signage.

#### **HIGHLIGHTS**

- Remodeled common areas
- Conveniently located near banks, shopping, and restaurants
- Walkable to Tamarack Nature Preserve
- Affluent population within one mile (average household income: ~\$134,587)
- Updated exterior facade with building signage
- ADA compliant

89 surface stalls, 5.2 : 1,000 SF

Single-story office/retail building

Built in 1996

East Metro



### **Available Suites**









# **Available Suites**



## Floor Plans

- Building Common Areas
- Available Space
- Occupied Space







### **Demographics** 5 MILES The Neighborhood 1 MILE 3 MILES POPULATION 11,287 69,920 134,273 4,194 49,749 HOUSEHOLDS 25,635 \$132,740 AVG. INCOME \$134,587 \$119,503 5 minutes to I-94 Currell Blvg (10) Valley Creek Rd Valley Creek Rd 18 **Radio Drive**

Valley Creek Rd

24,011 VPD

### **Hot Spots**

- 1. Valley Creek Commons
- 2. Kwik Trip
- 3. Punch Pizza
- 4. Patina
- 5. Panera Bread

- 6. U.S. Postal Service
- 7. Target
- 8. Total Wine
- 9. Wayback Burgers
- 10. Tamarack Nature Preserve
- 11. Leeann Chin
- 12. Acapulco
- 13. Erik's
- 14. Associated Bank
- 15. yum! Kitchen & Bakery
- 16. Walgreens
- 17. Kowalski's Market

28,843 VPD

- 18. Woodbury Park
- 19. Bruegger's Bagels