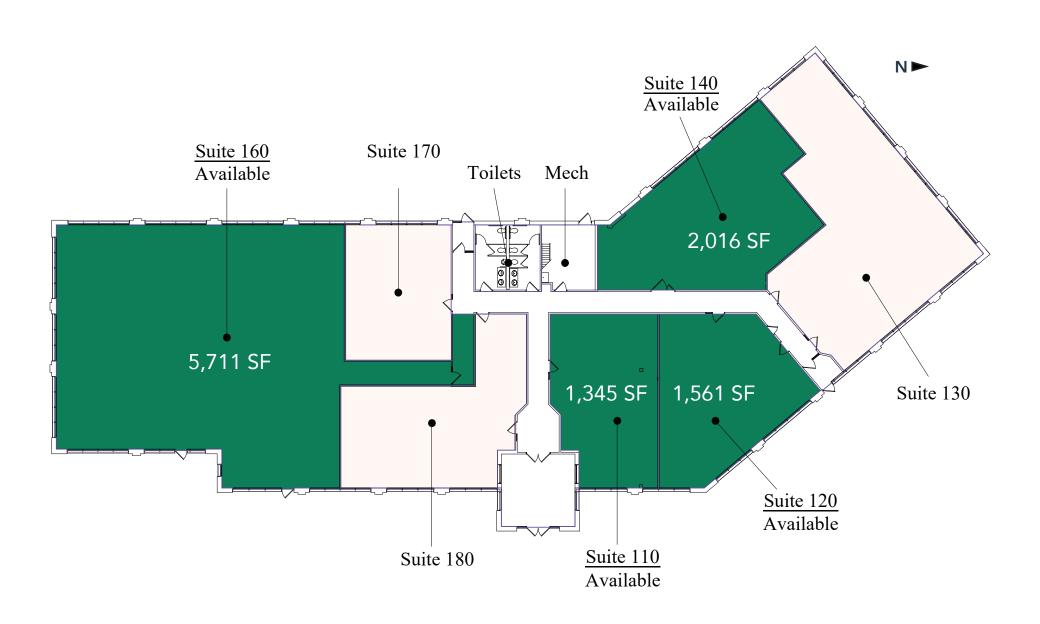

### **Available Suites**

# **Available Suites**

## Floor Plans

- Building Common Areas
- Available Space
- Occupied Space