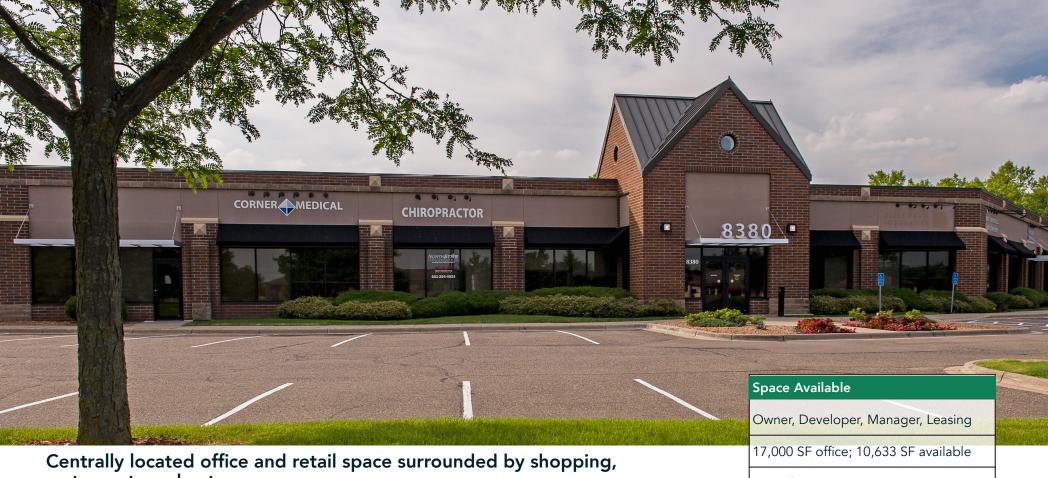

# restaurants and nature.

Valley Creek Commons is a single-story brick office and retail building located in Woodbury's City Centre district. This property is located at the intersection of Valley Creek Road and Radio Drive in the heart of downtown Woodbury. Surrounded by excellent retail and office services, Valley Creek Commons provides convenience, extensive parking, and exterior signage.

89 surface stalls, 5.2 : 1,000 SF

Single-story office/retail building

Built in 1996

East Metro