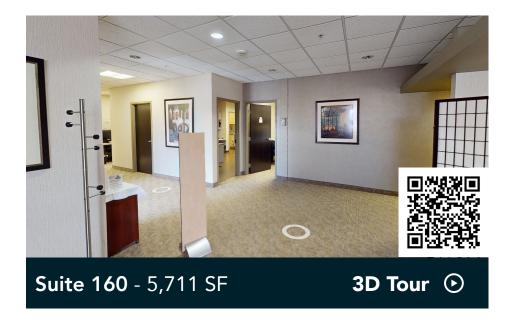

ons is a single-story brick office and retail building located in Woodbury's City Centre district. This property is located at the intersection of Valley Creek Road and Radio Drive in the heart of downtown Woodbury. Surrounded by excellent retail and office services, Valley Creek Commons provides convenience, extensive parking, and exterior signage.

#### **HIGHLIGHTS**

- Remodeled common areas
- Conveniently located near banks, shopping, and restaurants
- Walkable to Tamarack Nature Preserve
- Affluent population within one mile (average household income: ~\$134,587)
- Updated exterior facade with building signage
- ADA compliant

89 surface stalls, 5.2 : 1,000 SF

Single-story office/retail building

Built in 1996

East Metro



### **Available Suites**









# **Available Suites**



## Floor Plans

- Building Common Areas
- Available Space
- Occupied Space







### **Demographics** 5 MILES The Neighborhood 1 MILE 3 MILES POPULATION 11,287 69,920 134,273 4,194 49,749 HOUSEHOLDS 25,635 \$132,740 AVG. INCOME \$134,587 \$119,503 5 minutes to I-94 Currell Blvg (10) Valley Creek Rd Valley Creek Rd 18 **Radio Drive**

Valley Creek Rd

24,011 VPD

### **Hot Spots**

- 1. Valley Creek Commons
- 2. Kwik Trip
- 3. Punch Pizza
- 4. Patina
- 5. Panera Bread

- 6. U.S. Postal Service
- 7. Target
- 8. Total Wine
- 9. Wayback Burgers
- 10. Tamarack Nature Preserve
- 11. Leeann Chin
- 12. Acapulco
- 13. Erik's
- 14. Associated Bank
- 15. yum! Kitchen & Bakery
- 16. Walgreens
- 17. Kowalski's Market

28,843 VPD

- 18. Woodbury Park
- 19. Bruegger's Bagels
- 20. Von Hanson's Meat

#