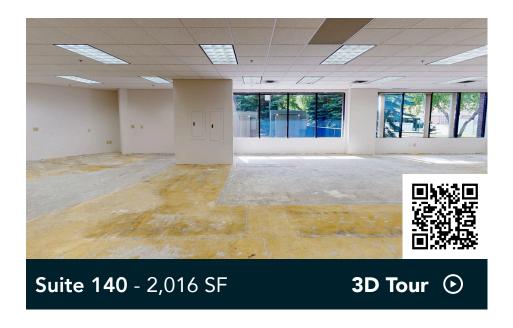

d nature.

Valley Creek Commons is a single-story brick office and retail building located in Woodbury's City Centre district. This property is located at the intersection of Valley Creek Road and Radio Drive in the heart of downtown Woodbury. Surrounded by excellent retail and office services, Valley Creek Commons provides convenience, extensive parking, and exterior signage.

#### **HIGHLIGHTS**

- Remodeled common areas
- Conveniently located near banks, shopping, and restaurants
- Walkable to Tamarack Nature Preserve
- Affluent population within one mile (average household income: ~\$134,587)
- Updated exterior facade with building signage
- ADA compliant

89 surface stalls, 5.2 : 1,000 SF

Single-story office/retail building

Built in 1996

East Metro



### **Available Suites**









# **Available Suites**



## Floor Plans

- Building Common Areas
- Available Space
- Occupied Space







### **Demographics** 5 MILES The Neighborhood 1 MILE 3 MILES POPULATION 11,287 69,920 134,273 4,194 49,749 HOUSEHOLDS 25,635 \$132,740 AVG. INCOME \$134,587 \$119,503 5 minutes to I-94 Currell Blvg (10) Valley Creek Rd Valley Creek Rd 18 **Radio Drive**

Valley Creek Rd

24,011 VPD

### **Hot Spots**

- 1. Valley Creek Commons
- 2. Kwik Trip
- 3. Punch Pizza
- 4. Patina
- 5. Panera Bread

- 6. U.S. Postal Service
- 7. Target
- 8. Total Wine
- 9. Wayback Burgers
- 10. Tamarack Nature Preserve
- 11. Leeann Chin
- 12. Acapulco
- 13. Erik's
- 14. Associated Bank
- 15. yum! Kitchen & Bakery
- 16. Walgreens
- 17. Kowalski's Market

28,843 VPD

- 18. Woodbury Park
- 19. Bruegger's Bagel