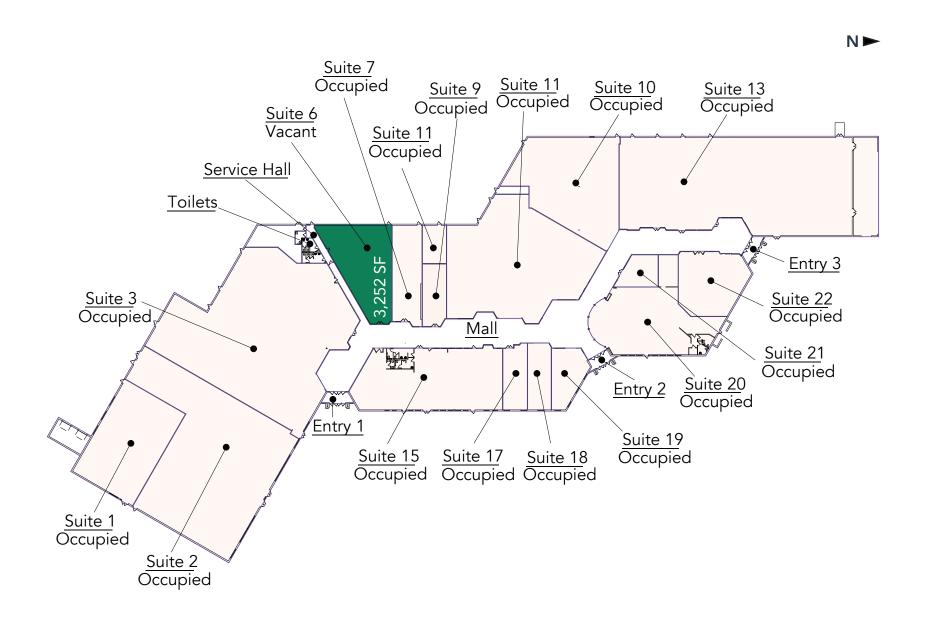

## **Available Suites**

## Floor Plans

- Building Common AreasAvailable Space
- Occupied Space

### Space Available

Owner, Manager, Leasing

96,048 SF; 3,252 SF available

500 surface stalls, 5.2 : 1,000 SF

Single-story retail buildings

Built in 1974 & 1985

East Metro