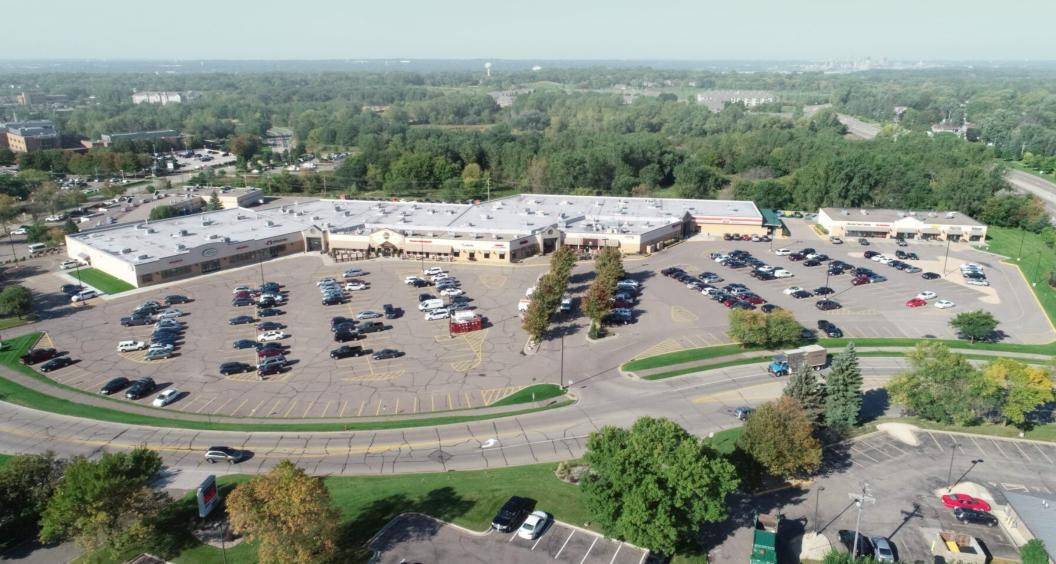

### Destination shopping center with a local focus.

Valley Creek Mall is Woodbury's only indoor shopping center and a longtime community anchor. Wellington acquired the two-building complex (an indoor mall and a strip mall) in 1994 and completed an extensive renovation to revitalize the mall, originally built in the '70s. Today, Valley Creek Mall is home to 25+ retail tenants, with a strong presence of locally owned and operated businesses.

#### **HIGHLIGHTS**

- Well-established community anchor with 25+ retail tenants
- Located at the intersection of Valley Creek Road and I-494
- Anchor tenants include Frattallone's Hardware, Keys Café and Bakery, Andiamo, Warners' Stellian, Birdi Golf and Minnesota School of Consmetology
- More than 30 events each year sponsored by active merchants association

## Site Plan