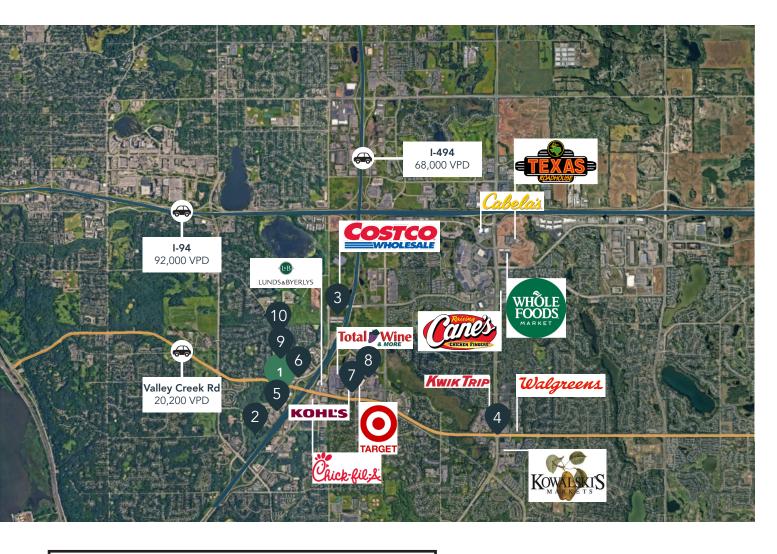

## The Neighborhood

### **Hot Spots**

- 1. Valley Creek Mall & Annex
- 2. Summit Orthopedics
- 3. The Urgency Room
- 4. City Centre
- 5. Woodwinds Hospital
- 6. Hampton Inn
- 7. Woodbury Village
- 8. Woodbury 10 Theater
- 9. Woodbury Middle School
- 10. Woodbury Elementary