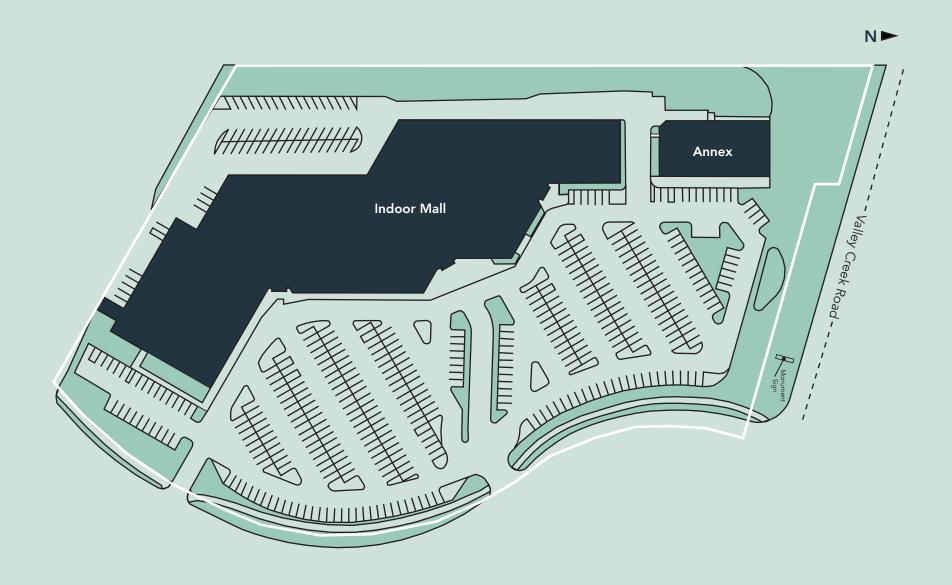

ional customer service. As of 2020, family-owned "community kitchen" Andiamo serves fine Italian cuisine in a beautifully outfitted space.

#### **HIGHLIGHTS**

- Well-established community anchor with 25+ retail tenants
- Located at the intersection of Valley Creek Road and I-494
- Anchor tenants include Frattallone's Hardware, Keys Café and Bakery, Andiamo, Warners' Stellian, Birdi Golf and Minnesota School of Consmetology
- More than 30 events each year sponsored by active merchants association

### Space Available

Owner, Manager, Leasing

96,048 SF; 3,252 SF available

500 surface stalls, 5.2 : 1,000 SF

Single-story retail buildings

Built in 1974 & 1985

East Metro



## **Available Suites**



## Floor Plans

- Building Common AreasAvailable Space
- Occupied Space



## Site Plan



## The Neighborhood



### **Hot Spots**

- 1. Valley Creek Mall & Annex
- 2. Summit Orthopedics
- 3. The Urgency Room
- 4. City Centre
- 5. Woodwinds Hospital
- 6. Hampton Inn
- 7. Woodbury Village
- 8. Woodbury 10 Theater
- 9. Woodbury Middle School
- 10. Woodbury Elementary

| Demographics | 1 MILE   | 3 MILES  | 5 MILES  |
|--------------|----------|----------|----------|
| POPULATION   | 7,293    | 68,527   | 189,147  |
| HOUSEHOLDS   | 3,016    | 26,282   | 69,798   |
| AVG. INCOME  | \$90,038 | \$99,842 | \$91,876 |

A N

# Valley Creek Mall & Annex

1740 & 1750 Weir Drive Woodbury, MN 55125



PROPERTY MANAGER LEASING AGENT Vicki Karr

651-999-5537 vkarr@wellingtonmgt.com



St. Paul-based Wellington Management, Inc. owns, manages and develops commercial and residential propertie