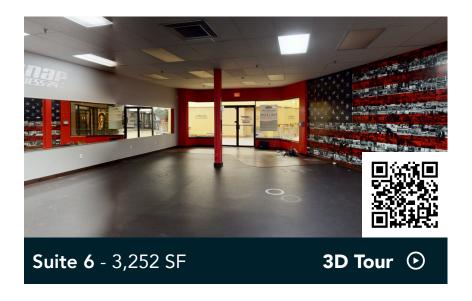

### Space Available

Owner, Manager, Leasing

96,048 SF; 3,252 SF available

500 surface stalls, 5.2 : 1,000 SF

Single-story retail buildings

Built in 1974 & 1985

East Metro

## **Available Suites**