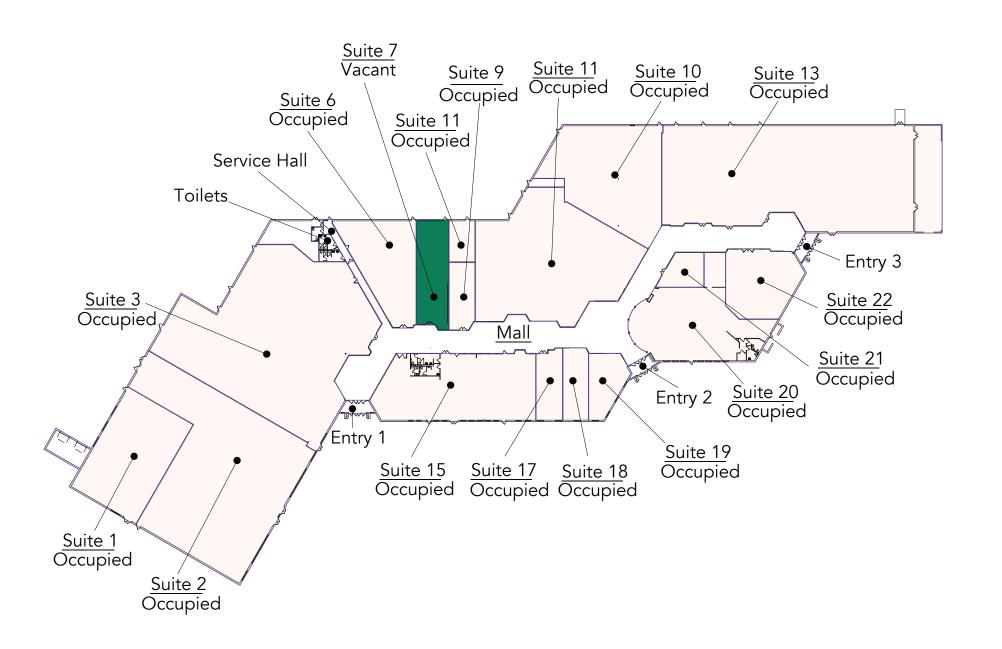

eptional customer service. As of 2020, family-owned "community kitchen" Andiamo serves fine Italian cuisine in a beautifully outfitted space.

#### **HIGHLIGHTS**

- Well-established community anchor with 25+ retail tenants
- Located at the intersection of Valley Creek Road and I-494
- Anchor tenants include Frattallone's Hardware, Keys Café and Bakery, Andiamo, Warners' Stellian, Birdi Golf and Minnesota School of Consmetology
- More than 30 events each year sponsored by active merchants association

#### Space Available

Owner, Manager, Leasing

96,048 SF; 3,625 SF available

500 surface stalls, 5.2: 1,000 SF

Single-story retail buildings

Built in 1974 & 1985

#### Fast Metro



# **Available Suites**





## Floor Plans - Mall

- Building Common AreasAvailable Space
- Occupied Space



# Floor Plans - Annex

- **Building Common Areas** Available Space
- Occupied Space



# Site Plan



# The Neighborhood



## **Hot Spots**

- 1. Valley Creek Mall & Annex
- 2. Summit Orthopedics
- 3. The Urgency Room
- 4. City Centre
- 5. Woodwinds Hospital
- 6. Hampton Inn
- 7. Woodbury Village
- 8. Woodbury 10 Theater
- 9. Woodbury Middle School
- 10. Woodbury Elementary

| Demographics | 1 MILE    | 3 MILES   | 5 MILES   |
|--------------|-----------|-----------|-----------|
| POPULATION   | 7,638     | 70,276    | 209,478   |
| HOUSEHOLDS   | 3,168     | 27,461    | 76,466    |
| AVG. INCOME  | \$120,096 | \$133,055 | \$132,556 |

# Valley Creek Mall & Annex

1740 & 1750 Weir Drive Woodbury, MN 55125



PROPERTY MANAGER LEASING AGENT Claudia Ramirez

651-999-5561 cramirez@wellingto