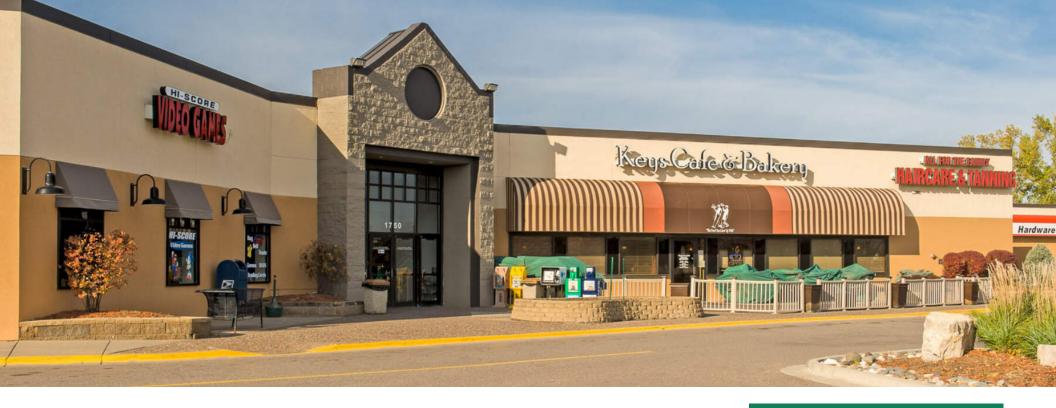

These small businesses bring both unique offerings and a high level of service to the area. Keys Café remains Minnesota's most-awarded family-owned café and bakery, Frattallone's Hardware has served Woodbury for many years, and local, family-owned Warners' Stellian offers an array of home appliances and exceptional customer service. As of 2020, family-owned "community kitchen" Andiamo serves fine Italian cuisine in a beautifully outfitted space.

#### **HIGHLIGHTS**

- Well-established community anchor with 25+ retail tenants
- Located at the intersection of Valley Creek Road and I-494
- Anchor tenants include Frattallone's Hardware, Keys Café and Bakery, Andiamo, Warners' Stellian, Birdi Golf and Minnesota School of Consmetology
- More than 30 events each year sponsored by active merchants association