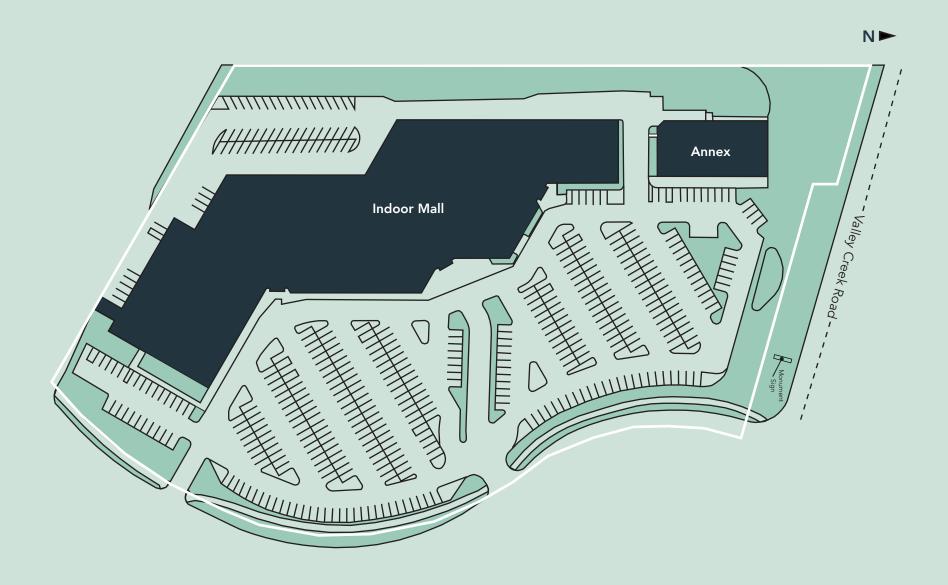

isine in a beautifully outfitted space.

#### **HIGHLIGHTS**

- Well-established community anchor with 25+ retail tenants
- Located at the intersection of Valley Creek Road and I-494
- Anchor tenants include Frattallone's Hardware, Keys Café and Bakery, Andiamo, Warners' Stellian, Birdi Golf and Minnesota School of Consmetology
- More than 30 events each year sponsored by active merchants association

#### Space Available

Owner, Manager, Leasing

96,048 SF; 3,625 SF available

500 surface stalls, 5.2: 1,000 SF

Single-story retail buildings

Built in 1974 & 1985

#### Fast Metro



# **Available Suites**





## Floor Plans - Mall

- Building Common AreasAvailable Space
- Occupied Space



# Floor Plans - Annex

- **Building Common Areas** Available Space
- Occupied Space



# Site Plan



# The Neighborhood



## **Hot Spots**

- 1. Valley Creek Mall & Annex
- 2. Summit Orthopedics
- 3. The Urgency Room
- 4. City Centre
- 5. Woodwinds Hospital
- 6. Hampton Inn
- 7. Woodbury Village
- 8. Woodbury 10 Theater
- 9. Woodbury Middle School
- 10. Woodbury Elementary

| Demographics | 1 MILE    | 3 MILES   | 5 MILES   |
|--------------|-----------|-----------|-----------|
| POPULATION   | 7,638     | 70,276    | 209,478   |
| HOUSEHOLDS   | 3,168     | 27,461    | 76,466    |
| AVG. INCOME  | \$120,096 | \$133,055 | \$132,556 |

# Valley Creek Mall & Annex

1740 & 1750 Weir Drive Woodbury, MN 55125



PROPERTY MANAGER LEASING AGENT Claudia Ramirez

651-999-5561 cramirez@wellingtonmgt.com



St. Paul-based Wellington Management, Inc. owns, manages and develops commercial and resid