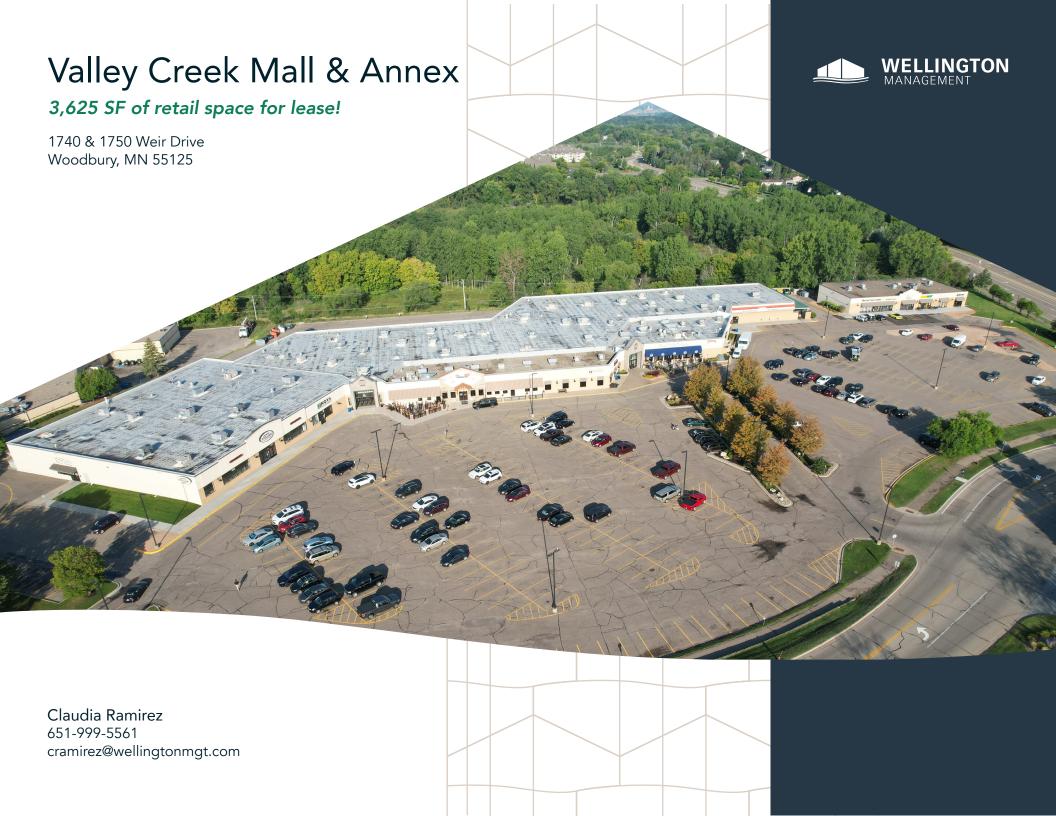

### Destination shopping center with a local focus.

Valley Creek Mall is Woodbury's only indoor shopping center and a longtime community anchor. Wellington acquired the two-building complex (an indoor mall and a strip mall) in 1994 and completed an extensive renovation to revitalize the mall, originally built in the '70s. Today, Valley Creek Mall is home to 25+ retail tenants, with a strong presence of locally owned and operated businesses.

#### **HIGHLIGHTS**

- Well-established community anchor with 25+ retail tenants
- Located at the intersection of Valley Creek Road and I-494
- Anchor tenants include Frattallone's Hardware, Keys Café and Bakery, Andiamo, Warners' Stellian, Birdi Golf and Minnesota School of Consmetology
- More than 30 events each year sponsored by active merchants association

#### Space Available

Owner, Manager, Leasing

96,048 SF; 3,625 SF available

500 surface stalls, 5.2: 1,000 SF

Single-story retail buildings

Built in 1974 & 1985