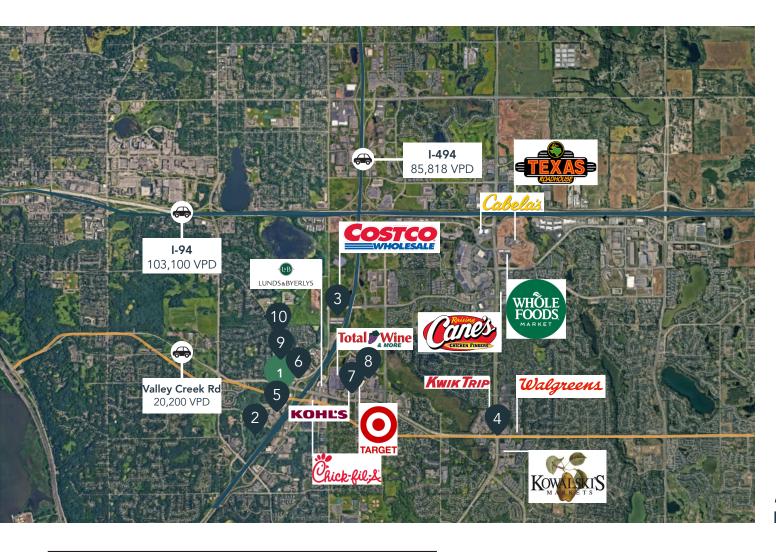

# The Neighborhood

## **Hot Spots**

- 1. Valley Creek Mall & Annex
- 2. Summit Orthopedics
- 3. The Urgency Room
- 4. City Centre
- 5. Woodwinds Hospital
- 6. Hampton Inn
- 7. Woodbury Village
- 8. Woodbury 10 Theater
- 9. Woodbury Middle School
- 10. Woodbury Elementary