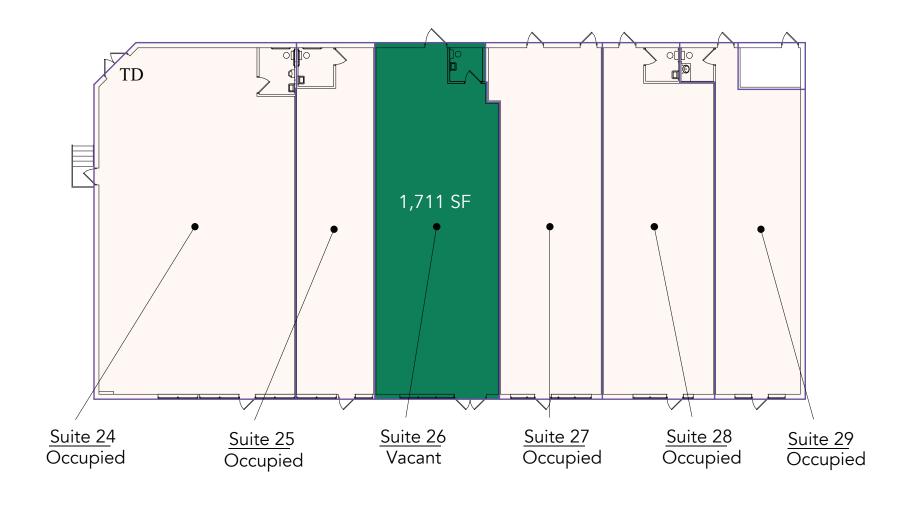

# Floor Plans - Annex

- **Building Common Areas** Available Space
- Occupied Space