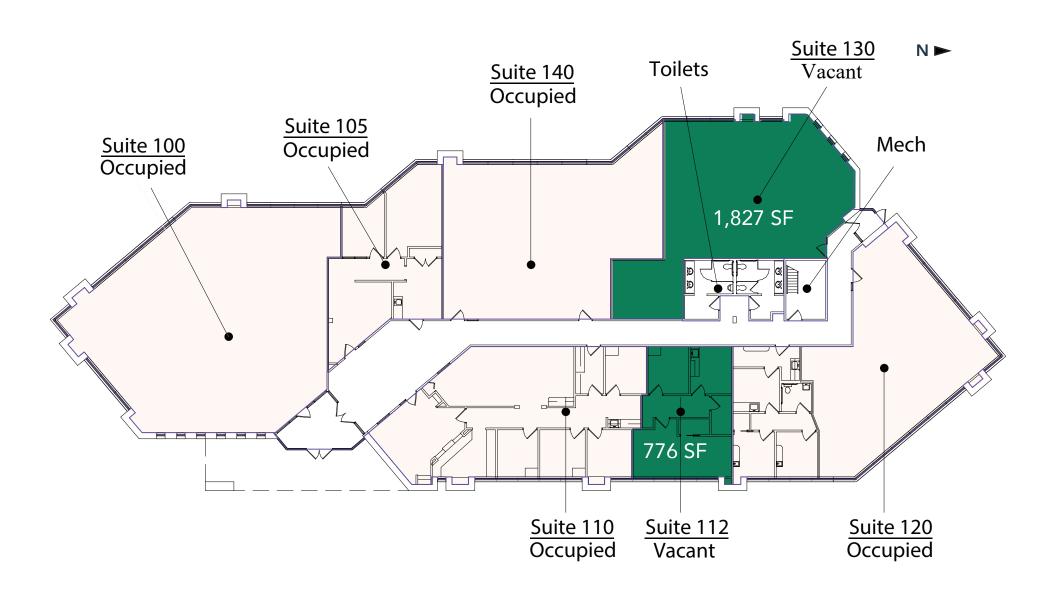

busy Valley Creek Road and Radio Drive intersection, the building affords convenience for anyone located in or near Woodbury's downtown area.

#### **HIGHLIGHTS**

- Newly remodeled common areas
- Located immediately north of the Valley Creek Road and Radio Drive intersection (~50,000 VPD)
- Conveniently located near banks, shopping and restaurants
- Updated exterior facade with building signage opportunity
- Affluent population within one mile (average household income: ~\$125,000)
- ADA compliant

#### Space Available

Owner, Developer, Manager, Leasing

14,000 SF office; 2,603 SF available

59 surface stalls, 4.2 : 1,000 SF

Single-story office building

Built in 1996

East Metro



# **Available Suites**





## Floor Plans

- Building Common Areas
- Available Space
- Occupied Space







### **Hot Spots**

- 1. Valley Creek Professional
- 2. Kwik Trip
- 3. Punch Pizza
- 4. Patina
- 5. Panera Bread

- 6. U.S. Postal Service
- 7. Target
- 8. Total Wine
- 9. Wayback Burgers
- 10. Tamarack Nature Preserve
- 11. Leeann Chin
- 12. Acapulco
- 13. Erik's
- 14. Associated Bank
- 15. yum! Kitchen & Bakery
- 16. Walgreens
- 17. Kowalski's Market
- 18. Woodbury Park
- 19. Bruegger's Bagles
- 20. Von Hanson's Meat

# Valley Creek Professional

8360 City Centre Drive Woodbury, MN 55125



LEASING AGENT Claudia Ramirez

651-999-5561 cramirez@wellingtonmgt.com



St. Paul-based Wellington Management, Inc. owns, manages and develops commercial and residential properties throughout the Twin Cities metro area. We work to make long-term community impact through careful district planning