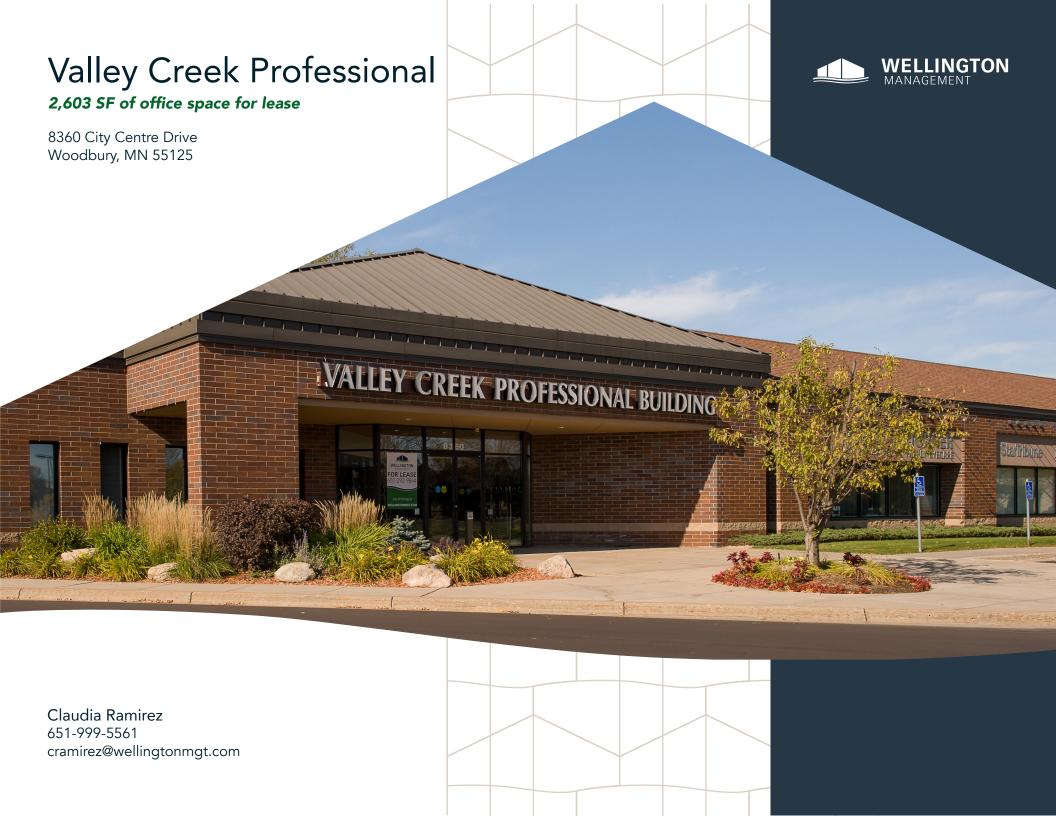

### Centrally located medical office surrounded by shopping, restaurants and nature.

Valley Creek Professional Building is a single-story medical office building located in the heart of Woodbury's thriving City Centre district. This distinctive brick, block and stucco building is situated immediately east of the Tamarack Nature Preserve. Views to the west provide a vista over 180 acres of parkland.

Valley Creek Professional Building is also immediately adjacent to City Centre Plaza, a neighboring retail center with extensive options for food, goods and services. Located immediately north of the busy Valley Creek Road and Radio Drive intersection, the building affords convenience for anyone located in or near Woodbury's downtown area.