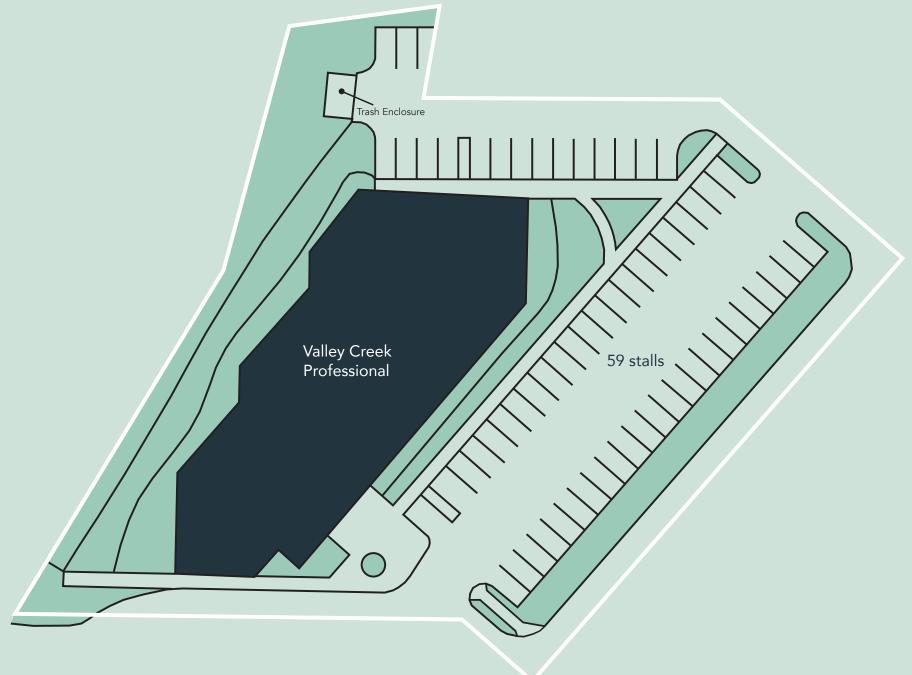

#### Space Available

Owner, Developer, Manager, Leasing

14,000 SF office; 2,603 SF available

59 surface stalls, 4.2 : 1,000 SF

Single-story office building

Built in 1996

East Metro