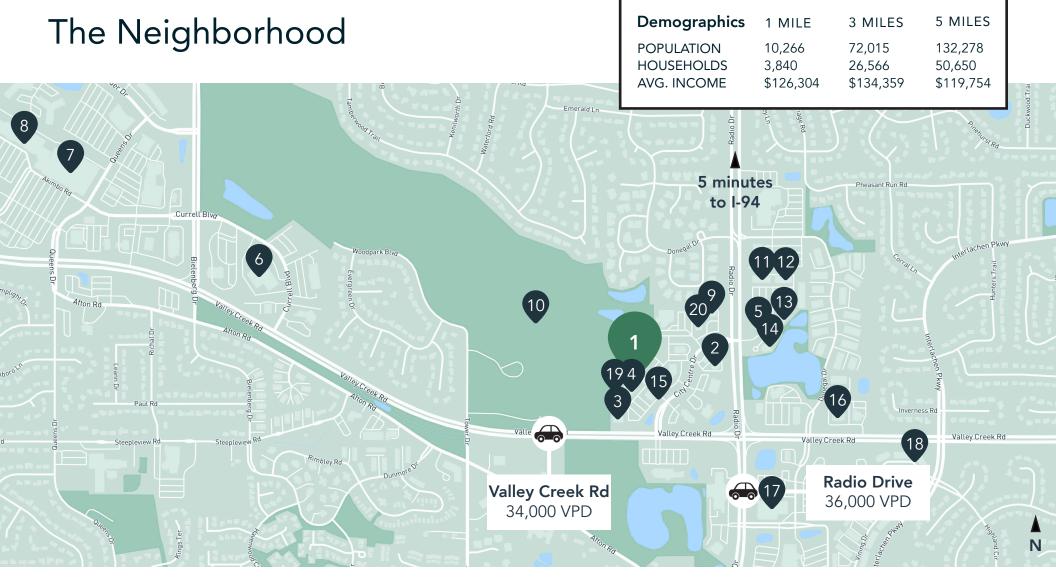

### **Hot Spots**

- 1. Valley Creek Professional
- 2. Kwik Trip
- 3. Punch Pizza
- 4. Patina
- 5. Panera Bread

- 6. U.S. Postal Service
- 7. Target
- 8. Total Wine
- 9. Wayback Burgers
- 10. Tamarack Nature Preserve
- 11. Leeann Chin
- 12. Acapulco
- 13. Erik's
- 14. Associated Bank
- 15. yum! Kitchen & Bakery
- 16. Walgreens
- 17. Kowalski's Market
- 18. Woodbury Park
- 19. Bruegger's Bagles
- 20. Von Hanson's Meat