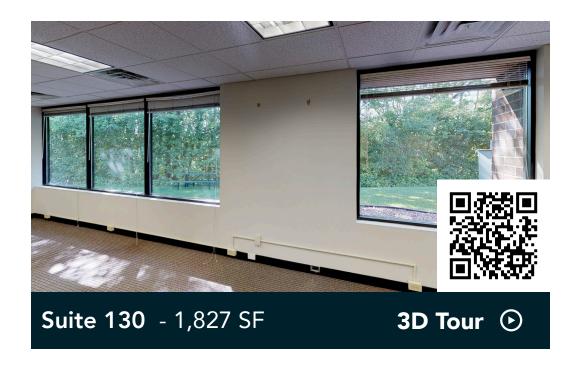

#### Space Available

Owner, Developer, Manager, Leasing

14,000 SF office; 1,827 SF available

59 surface stalls, 4.2 : 1,000 SF

Single-story office building

Built in 1996

East Metro

## **Available Suites**