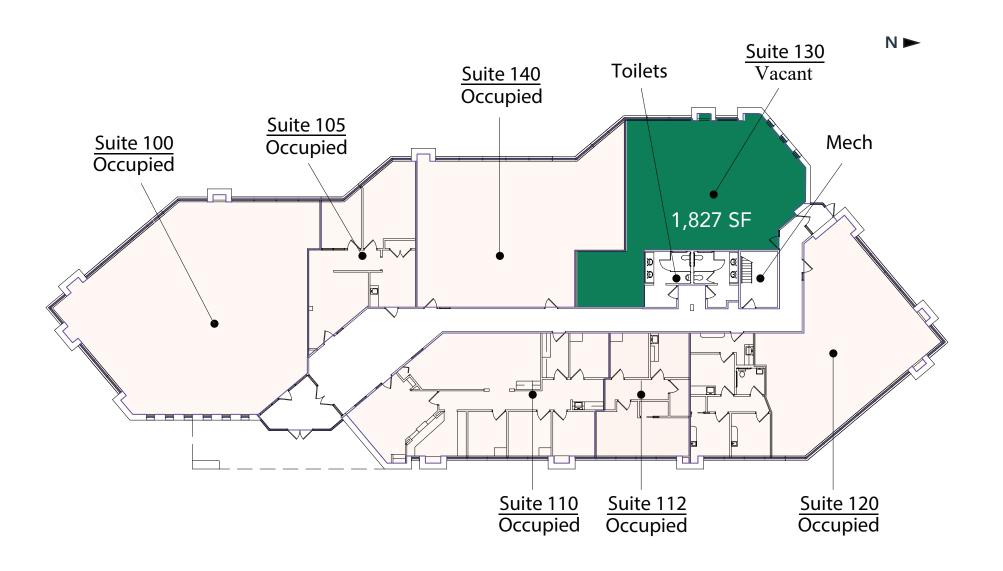

#### Space Available

Owner, Developer, Manager, Leasing

14,000 SF office; 1,827 SF available

59 surface stalls, 4.2 : 1,000 SF

Single-story office building

Built in 1996

East Metro

## **Available Suites**

## Floor Plans

- **Building Common Areas**
- Available Space
- Occupied Space

24,011 VPD