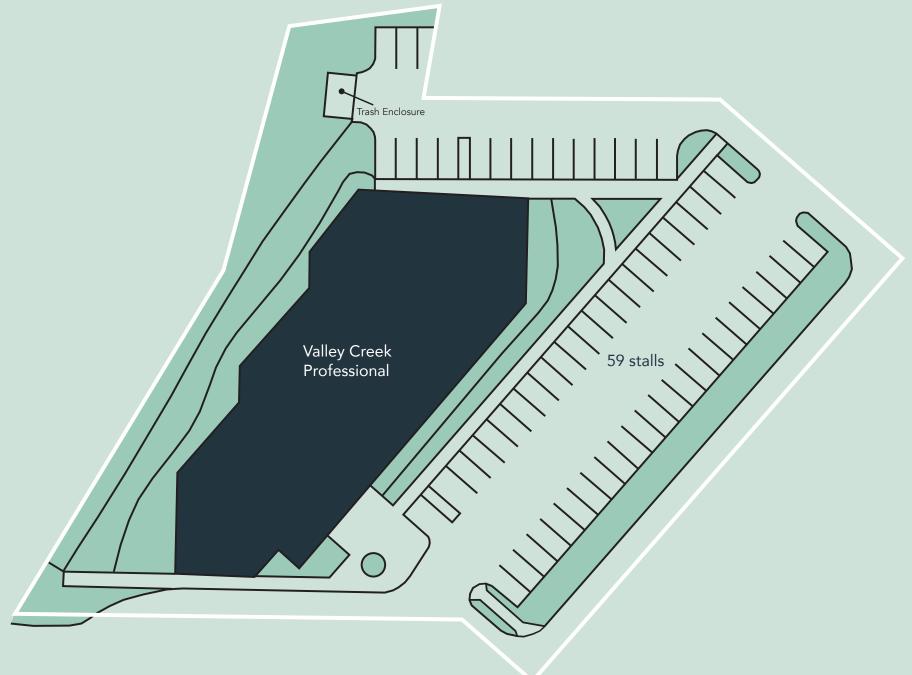

#### Space Available

Owner, Developer, Manager, Leasing

14,000 SF office; 1,827 SF available

59 surface stalls, 4.2 : 1,000 SF

Single-story office building

Built in 1996

East Metro