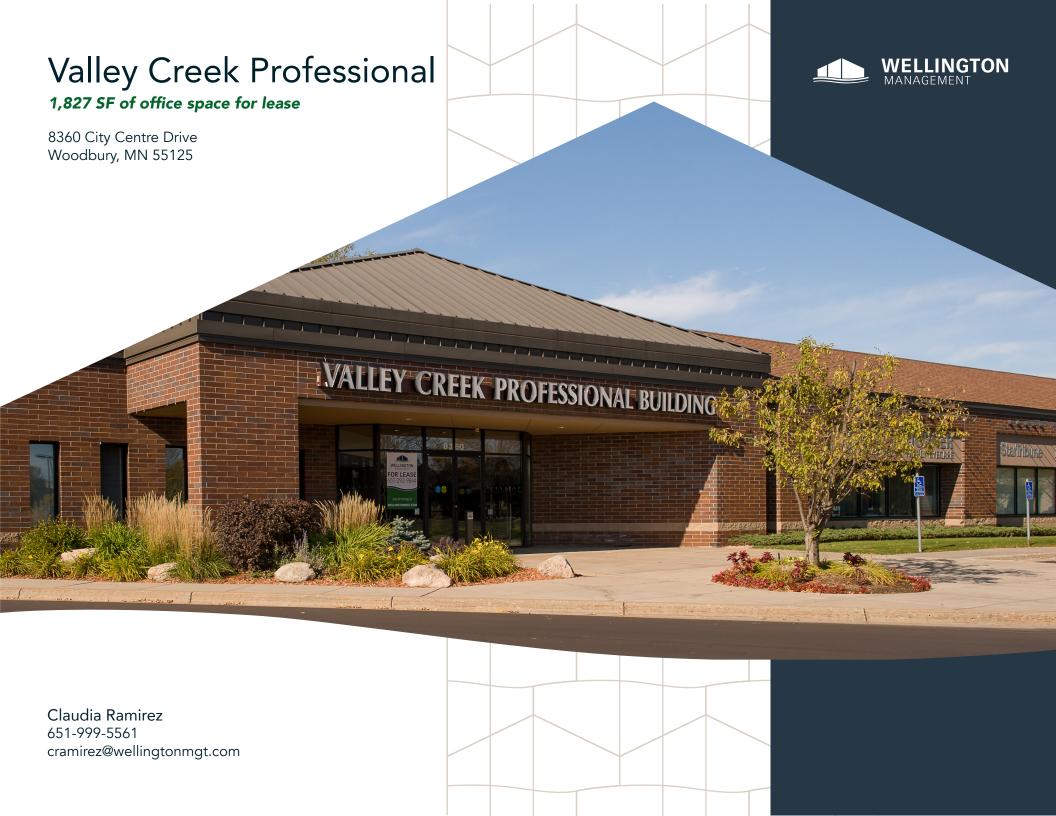

### Centrally located medical office surrounded by shopping, restaurants and nature.

Valley Creek Professional Building is a single-story medical office building located in the heart of Woodbury's thriving City Centre district. This distinctive brick, block and stucco building is situated immediately east of the Tamarack Nature Preserve. Views to the west provide a vista over 180 acres of parkland.

Valley Creek Professional Building is also immediately adjacent to City Centre Plaza, a neighboring retail center with extensive options for food, goods and services. Located immediately north of the busy Valley Creek Road and Radio Drive intersection, the building affords convenience for anyone located in or near Woodbury's downtown area.