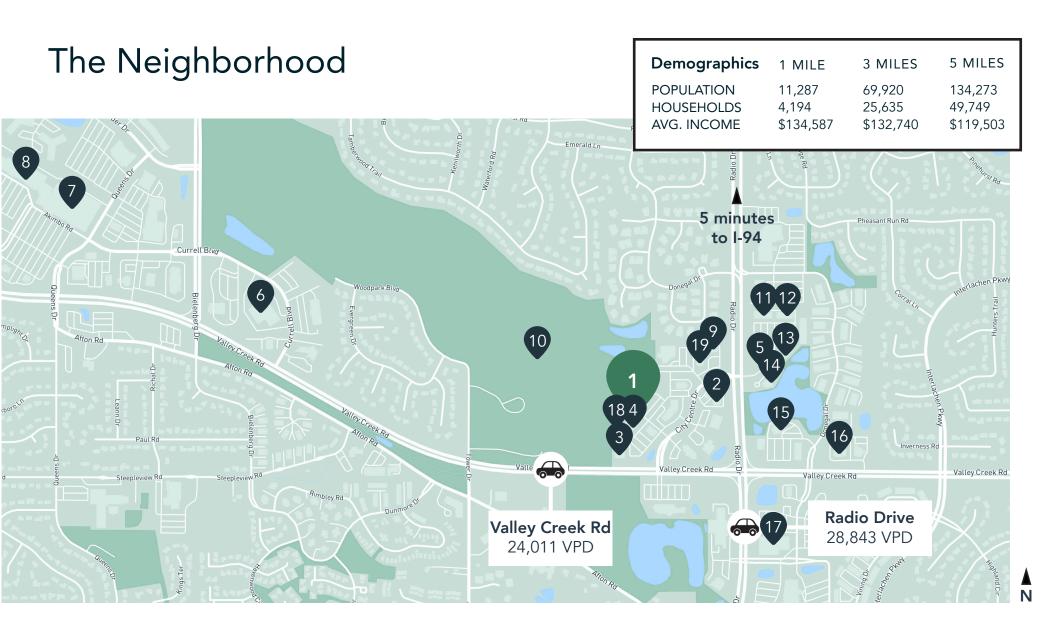

### **Hot Spots**

- 1. Valley Creek Professional
- 2. Kwik Trip
- 3. Punch Pizza
- 4. Patina
- 5. Panera Bread

- 6. U.S. Postal Service
- 7. Target
- 8. Total Wine
- 9. Wayback Burgers
- 10. Tamarack Nature Preserve
- 11. Leeann Chin
- 12. Acapulco
- 13. Erik's
- 14. Associated Bank
- 15. Old National Bank

- 16. Walgreens
- 17. Kowalski's Market
- 18. Bruegger's Bagels
- 19. Von Hanson's Meat