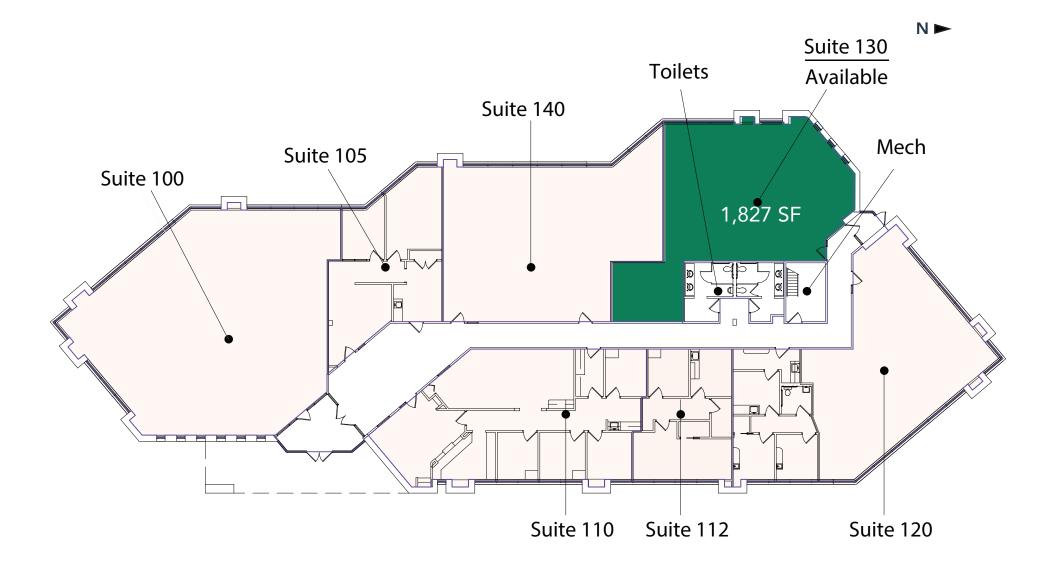

### Space Available

Owner, Developer, Manager, Leasing

14,000 SF office; 1,827 SF available

59 surface stalls, 4.2 : 1,000 SF

Single-story office building

Built in 1996

## Floor Plans

Building Common AreasAvailable SpaceOccupied Space