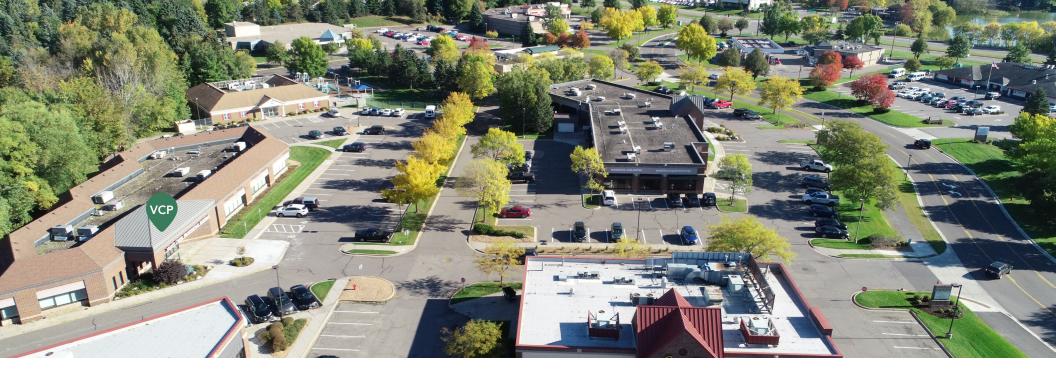

### Centrally located medical office surrounded by shopping, restaurants and nature.

Valley Creek Professional Building is a single-story medical office building located in the heart of Woodbury's thriving City Centre district. This distinctive brick, block and stucco building is situated immediately east of the Tamarack Nature Preserve. Views to the west provide a vista over 180 acres of parkland.

Valley Creek Professional Building is also immediately adjacent to City Centre Plaza, a neighboring retail center with extensive options for food, goods and services. Located immediately north of the busy Valley Creek Road and Radio Drive intersection, the building affords convenience for anyone located in or near Woodbury's downtown area.