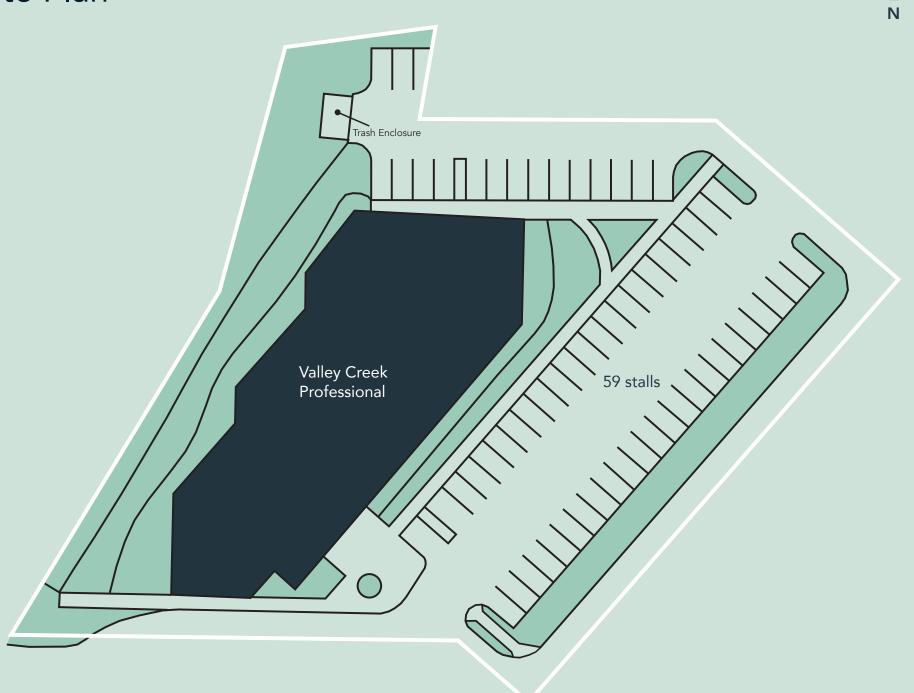

# Site Plan

### Space Available

Owner, Developer, Manager, Leasing

14,000 SF office; 1,827 SF available

59 surface stalls, 4.2 : 1,000 SF

Single-story office building

Built in 1996