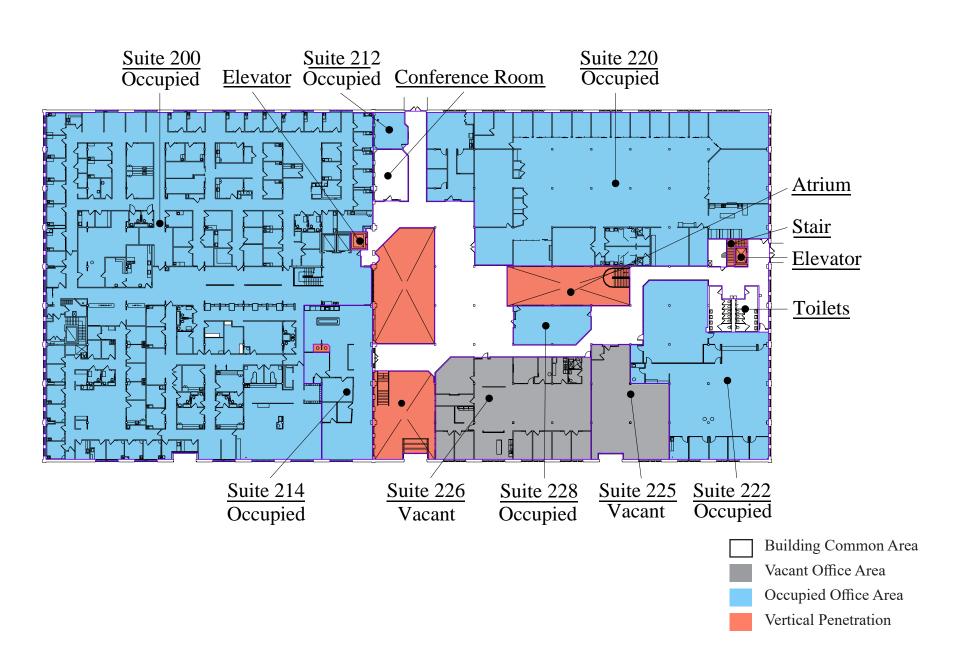

| 2                                               |  |
| STORIES       | 2                                               |  |
|               |                                                 |  |
| PARKING       | Surface: 326                                    |  |
| STALLS        | North Ramp: 450                                 |  |
|               |                                                 |  |
| CLEAR         | 12'                                             |  |
| HEIGHT        | 12                                              |  |
|               |                                                 |  |

YEAR BUILT

1890s - Redeveloped in 1980s



### FLOOR PLANS

### $\frac{FIRST\ FLOOR}{72,700\ SF}$



### FLOOR PLANS

## $\frac{\text{SECOND FLOOR}}{67,300 \text{ SF}}$





#### **CONTACTS**

#### Pat Kyle

Property Manager & Leasing Agent (651) 999-5529 Direct pkyle@wellingtonmgt.com

#### **Judy Olson**

Customer Service & Property Administrator (651) 999-5541 Direct (651) 999-5516 Customer Service jolson@wellingtonmgt.com