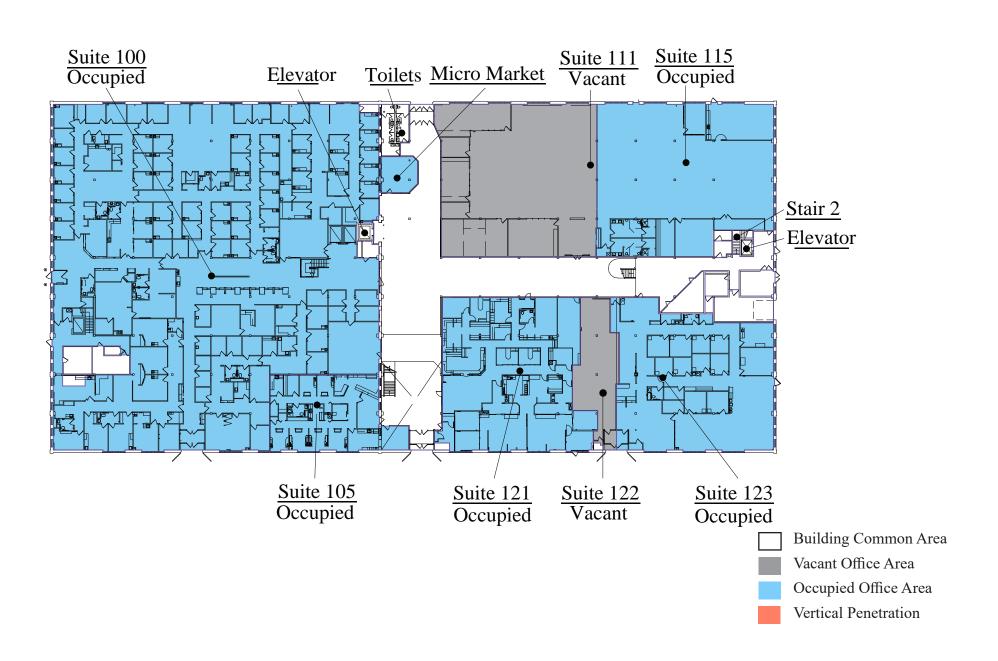

|                                                 |  |
| NUMBER OF     | 2                                               |  |
| STORIES       | 2                                               |  |
|               |                                                 |  |
| PARKING       | Surface: 326                                    |  |
| STALLS        | North Ramp: 450                                 |  |
|               |                                                 |  |
| CLEAR         | 12'                                             |  |
| HEIGHT        | 12                                              |  |
|               |                                                 |  |

YEAR BUILT

1890s - Redeveloped in 1980s



### FLOOR PLANS

### $\frac{FIRST\ FLOOR}{72,700\ SF}$



### FLOOR PLANS

## $\frac{\text{SECOND FLOOR}}{67,300 \text{ SF}}$





#### **CONTACTS**

#### Pat Kyle

Property Manager & Leasing Agent (651) 999-5529 Direct pkyle@wellingtonmgt.com

#### **Judy Olson**

Customer Service & Property Administrator (651) 999-5541 Direct (651) 999-5516 Customer Service jolson@wellingtonmgt.com