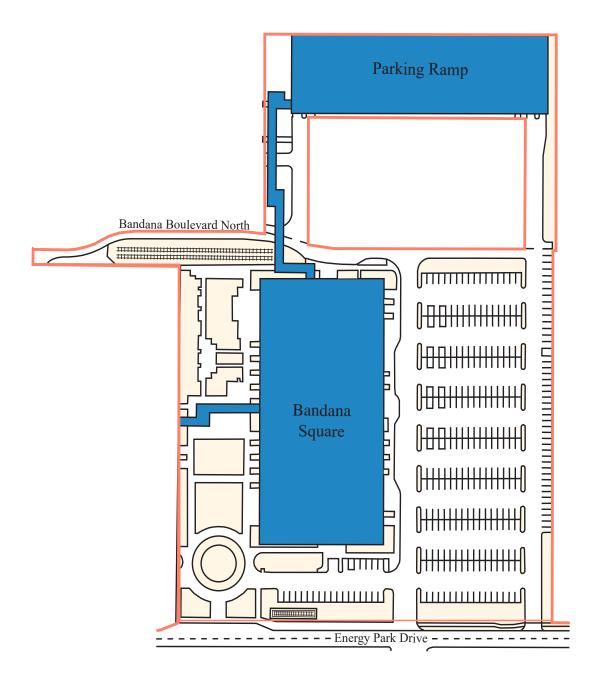

### SITE PLAN

| Parking Lot/Sidewalk |
|----------------------|
| Building             |
| Landscape            |
| Property Line        |

| ADDRESS       | 1021 Bandana Boulevard East, St. Paul, MN 55108 |  |
|---------------|-------------------------------------------------|--|
|               |                                                 |  |
|               |                                                 |  |
| BUILDING AREA | 140,000 SF                                      |  |
|               |                                                 |  |
| NUMBER OF     | 2                                               |  |
| STORIES       | 2                                               |  |
|               |                                                 |  |
| PARKING       | Surface: 326                                    |  |
| STALLS        | North Ramp: 450                                 |  |
|               |                                                 |  |
| CLEAR         | 12'                                             |  |
| HEIGHT        | 12                                              |  |
|               |                                                 |  |