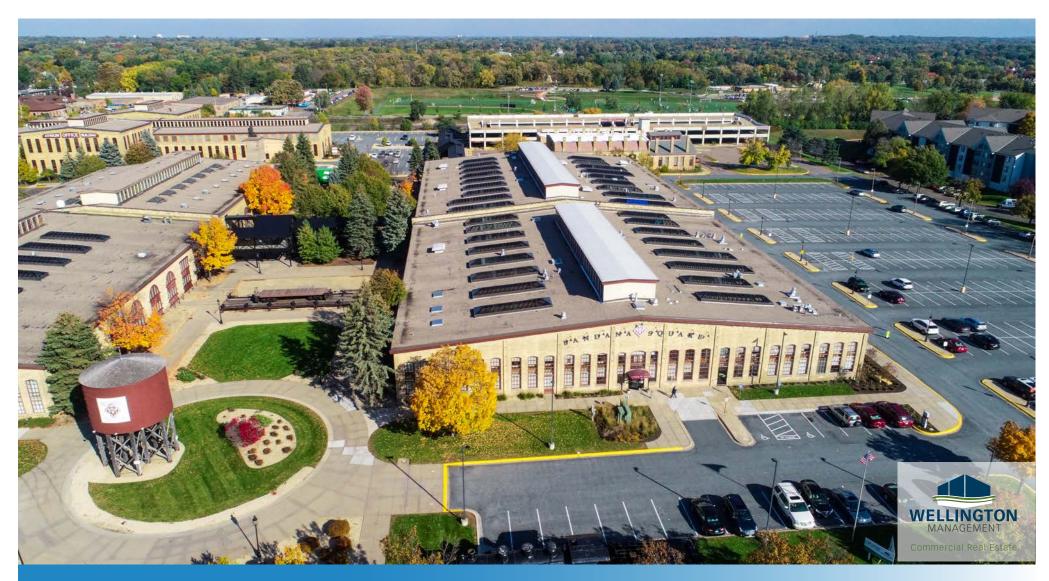

# BANDANA SQUARE

#### PROPERTY HIGHLIGHTS

- Historic brick and timber office building with modern infrastructure and energy management systems
- Common area conference room
- Skyway connection to adjacent hotel & parking ramp
- Fiber optic and cable connectivity
- 12' ceilings
- Conveniently located with easy access to local shops, restaurants and public transportation
- Listed on the National Register of Historic Places

| Parking Lot/Sidewalk |
|----------------------|
| Building             |
| Landscape            |
| Property Line        |

| ADDRESS       | 1021 Bandana Boulevard East, St. Paul, MN 55108 |  |
|---------------|-------------------------------------------------|--|
|               |                                                 |  |
|               |                                                 |  |
| BUILDING AREA | 140,000 SF                                      |  |
|               |                                                 |  |
| NUMBER OF     | 2                                               |  |
| STORIES       | 2                                               |  |
|               |                                                 |  |
| PARKING       | Surface: 326                                    |  |
| STALLS        | North Ramp: 450                                 |  |
|               |                                                 |  |
| CLEAR         | 12'                                             |  |
| HEIGHT        | 12                                              |  |
|               |                                                 |  |

YEAR BUILT

1890s - Redeveloped in 1980s