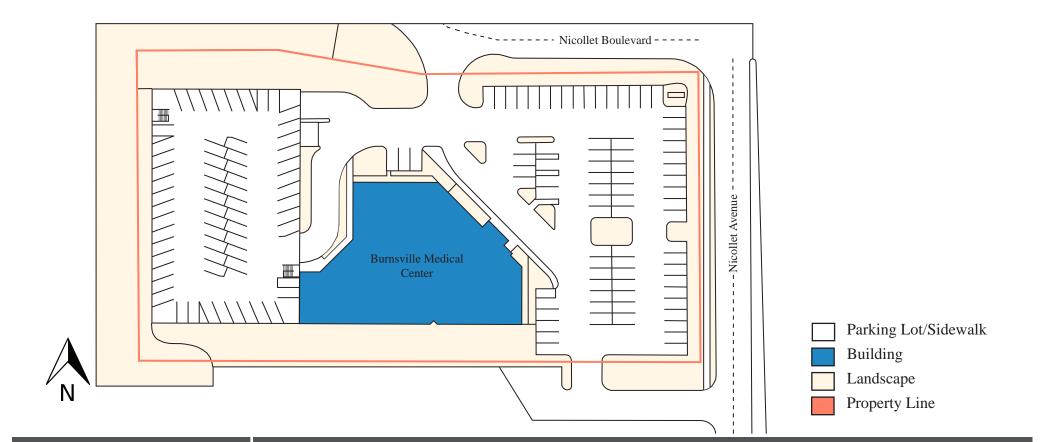

# SITE PLAN

- PROPERTY HIGHLIGHTS
- Close to Fairview Ridges Hospital
- Minutes from Burnsville Shopping Center
- Near 35E and 35W split
- Vending/break area
- Two-level parking ramp attached to building