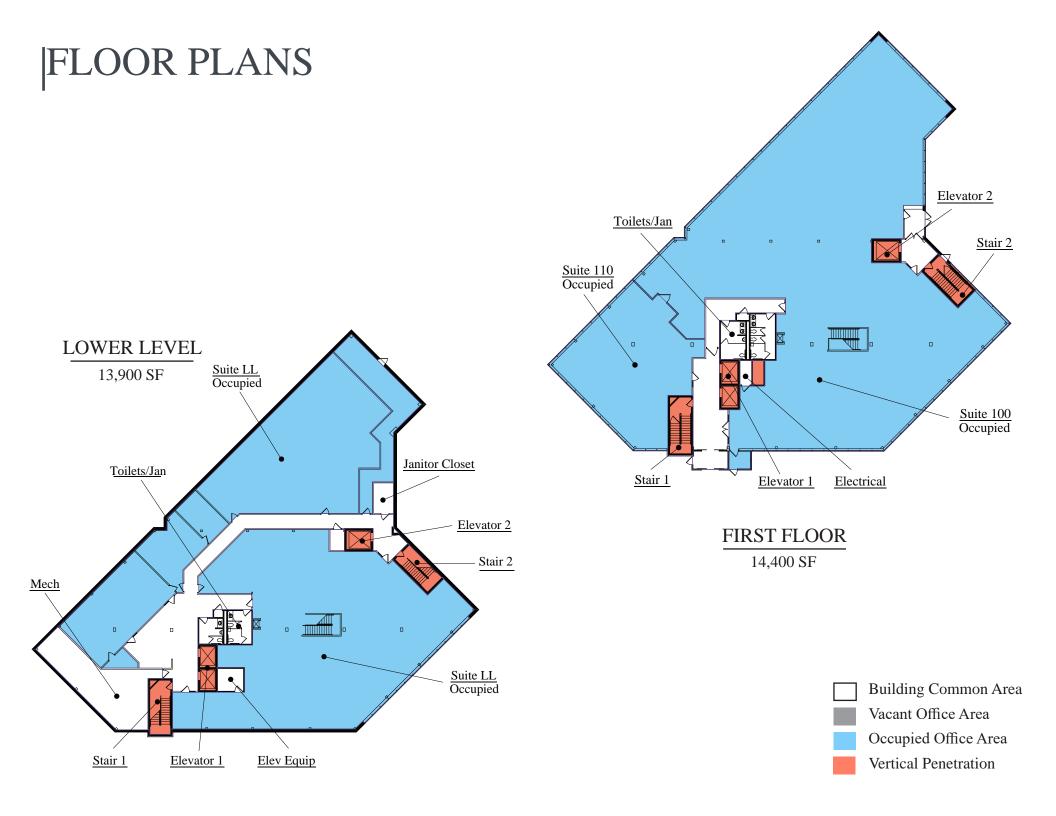

| ADDRESS              | 14000 Nicollet Avenue South, Burnsville, MN 55337 |  |  |  |
|----------------------|---------------------------------------------------|--|--|--|
| BUILDING AREA        | 47,900 SF                                         |  |  |  |
| NUMBER OF<br>STORIES | 4, 3 above grade                                  |  |  |  |
| PARKING<br>STALLS    | Parking Ramp: 129<br>Parking Lot: 80              |  |  |  |
| CLEAR<br>HEIGHT      | 9'-12'                                            |  |  |  |
| YEAR BUILT           | 1997                                              |  |  |  |