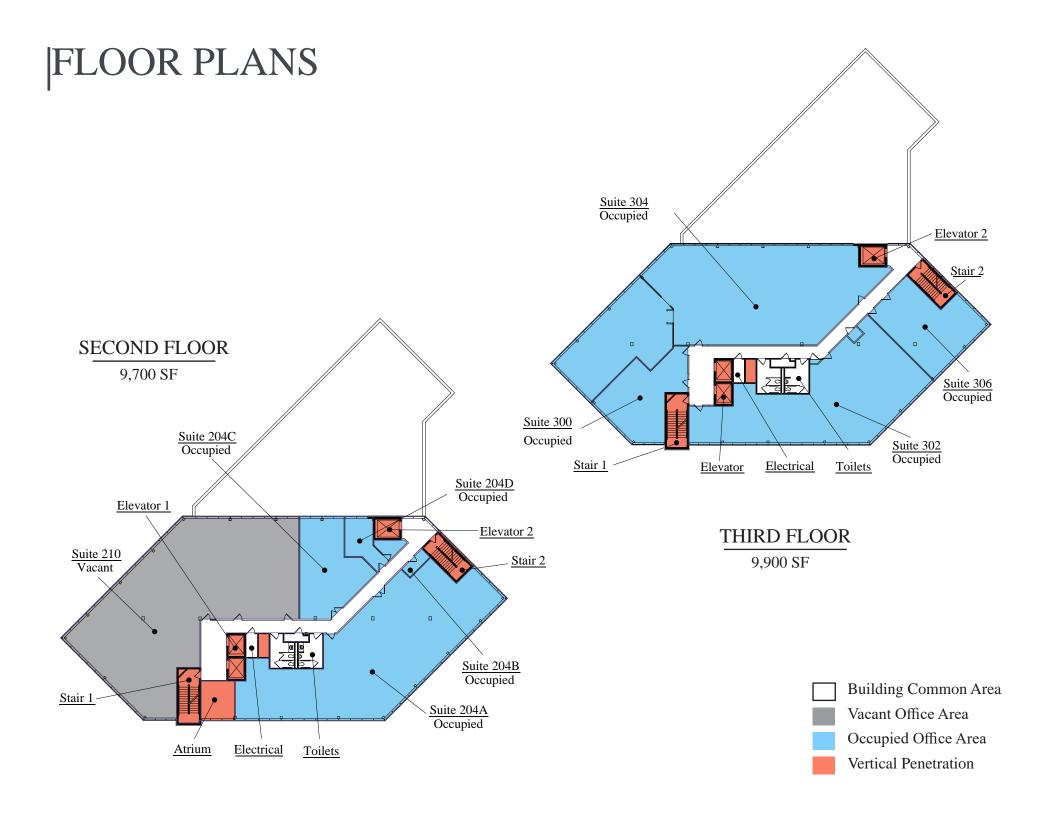

| ADDRESS              | 14000 Nicollet Avenue South, Burnsville, MN 55337 |  |  |  |
|----------------------|---------------------------------------------------|--|--|--|
| BUILDING AREA        | 47,900 SF                                         |  |  |  |
| NUMBER OF<br>STORIES | 4, 3 above grade                                  |  |  |  |
| PARKING<br>STALLS    | Parking Ramp: 129<br>Parking Lot: 80              |  |  |  |
| CLEAR<br>HEIGHT      | 9'-12'                                            |  |  |  |
| YEAR BUILT           | 1997                                              |  |  |  |