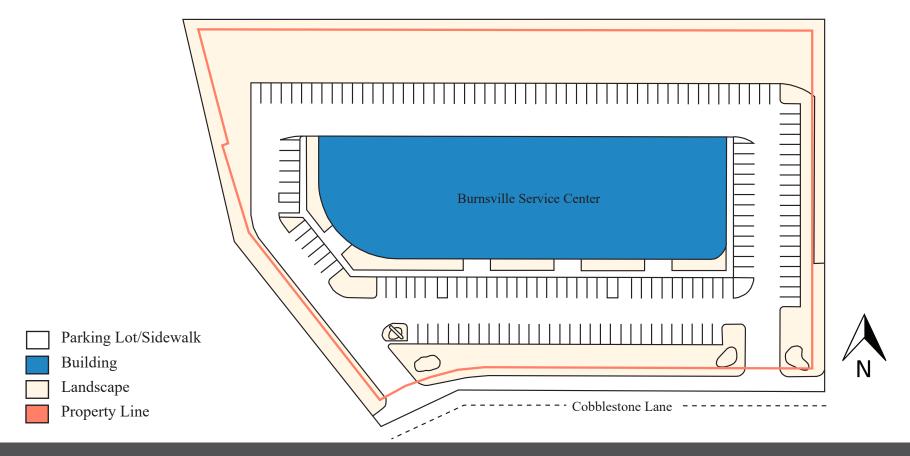

### SITE PLAN

### PROPERTY HIGHLIGHTS

- Conveniently located off 35W & Highway 42
- Perfect for general office or medical office users
- Minutes from Burnsville Shopping Center
- An extensive signage band
- Generous surface parking
- Employee parking provided at back of building

| ADDRESS              | 150-172 Cobblestone Lane, Burnsville, MN 55337 |
|----------------------|------------------------------------------------|
| BUILDING AREA        | 37,400 SF                                      |
| NUMBER OF<br>STORIES | 1                                              |
| PARKING<br>STALLS    | 161 Stalls                                     |
| CLEAR<br>HEIGHT      | 14'                                            |
| YEAR BUILT           | 1986                                           |