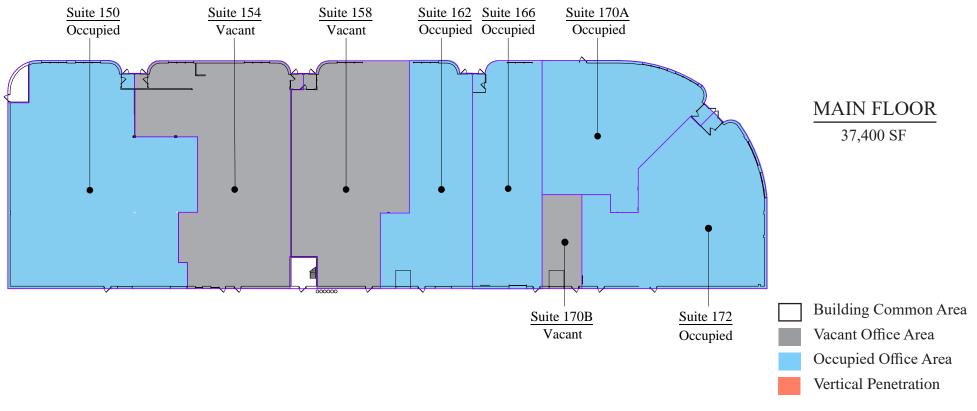

ROPERTY HIGHLIGHTS

- Conveniently located off 35W & Highway 42
- Perfect for general office or medical office users
- Minutes from Burnsville Shopping Center
- An extensive signage band
- Generous surface parking
- Employee parking provided at back of building

| ADDRESS              | 150-172 Cobblestone Lane, Burnsville, MN 55337 |
|----------------------|------------------------------------------------|
| BUILDING AREA        | 37,400 SF                                      |
| NUMBER OF<br>STORIES | 1                                              |
| PARKING<br>STALLS    | 161 Stalls                                     |
| CLEAR<br>HEIGHT      | 14'                                            |
| YEAR BUILT           | 1986                                           |



## FLOOR PLANS







### **CONTACTS**

### **Kori DeJong**

Senior Property Manager & Leasing Agent (651) 999-5540 Direct kdejong@wellingtonmgt.com

#### **Ashley Burdine**

Customer Service & Property Administrator (651) 999-5506 Direct (651) 999-5516 Customer Service aburdine@wellingtonmgt.com