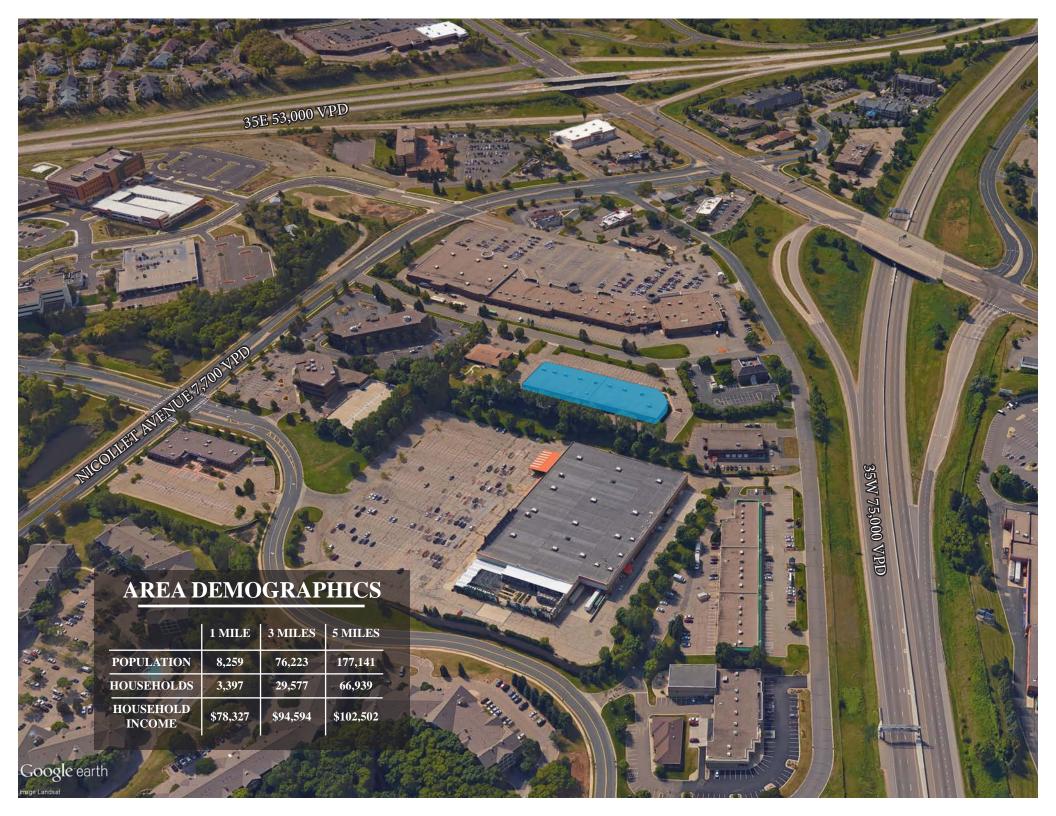

### PROPERTY HIGHLIGHTS

- Conveniently located off 35W & Highway 42
- Perfect for general office or medical office users
- Minutes from Burnsville Shopping Center
- An extensive signage band
- Generous surface parking
- Employee parking provided at back of building