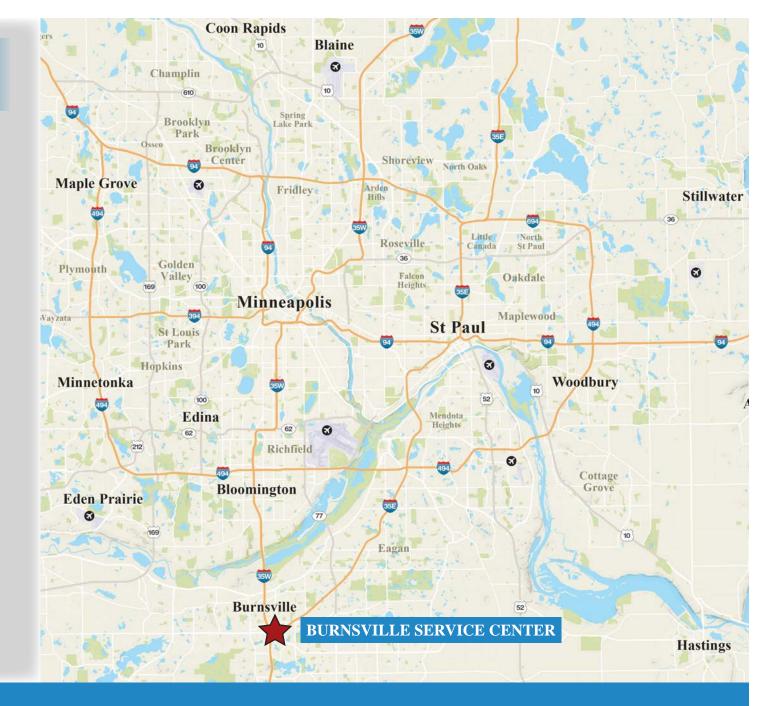

### PROPERTY HIGHLIGHTS

- Conveniently located off 35W & Highway 42
- Perfect for general office or medical office users
- Minutes from Burnsville Shopping Center
- An extensive signage band
- Generous surface parking
- Employee parking provided at back of building