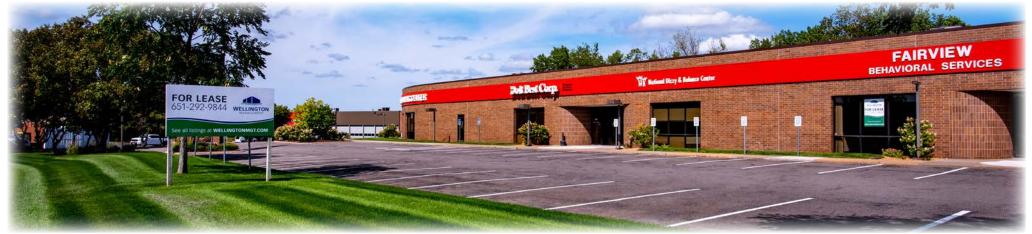

# BURNSVILLE SERVICE CENTER

### PROPERTY HIGHLIGHTS

- Conveniently located off 35W & Highway 42
- Perfect for general office or medical office users
- Minutes from Burnsville Shopping Center
- An extensive signage band
- Generous surface parking
- Employee parking provided at back of building