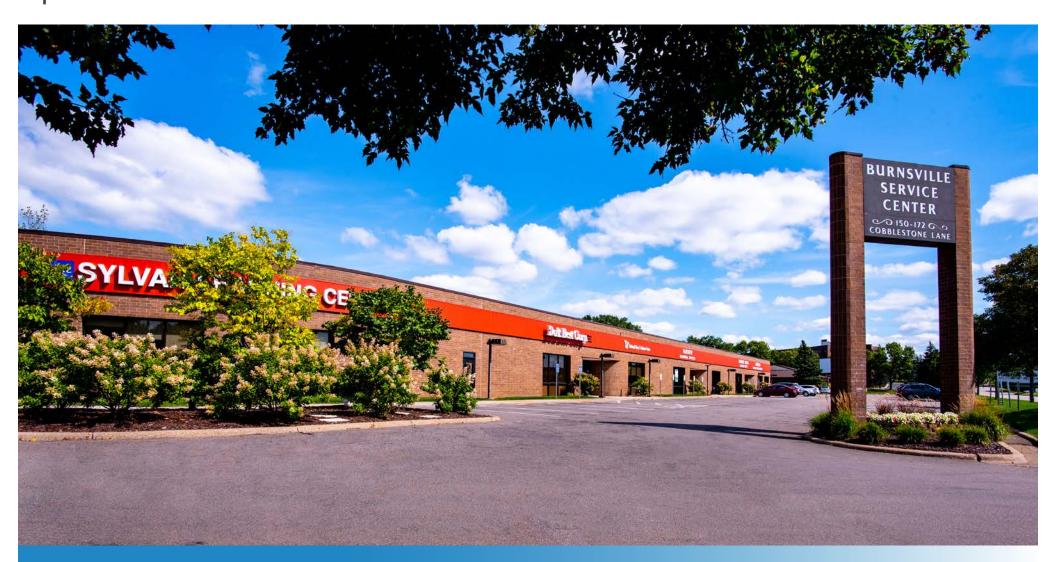

# BURNSVILLE SERVICE CENTER

### PROPERTY HIGHLIGHTS

- Conveniently located off 35W & Highway 42
- Perfect for general office or medical office users
- Minutes from Burnsville Shopping Center
- An extensive signage band
- Generous surface parking
- Employee parking provided at back of building