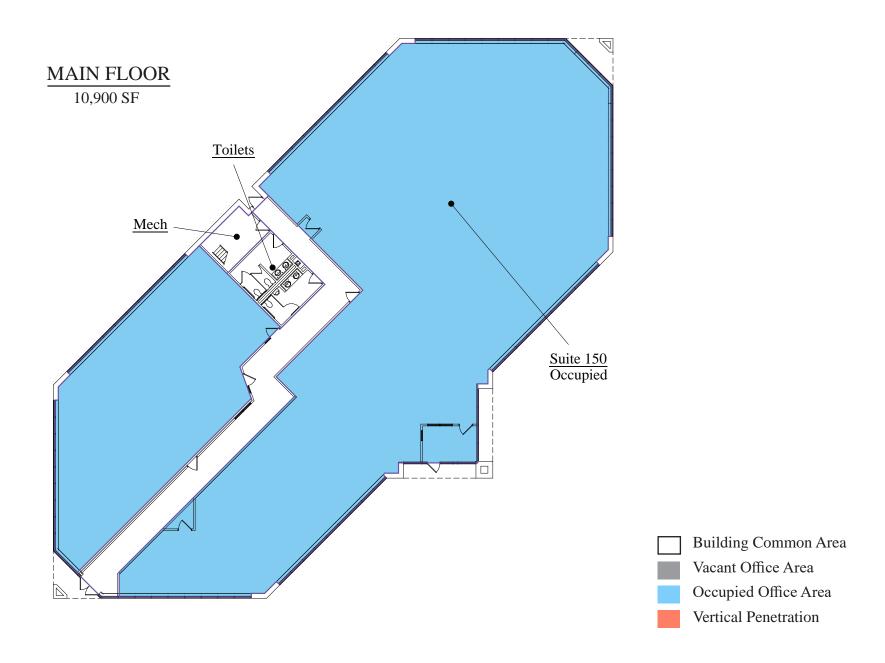

oodbury's City Hall on the intersection of Valley Creek Road and Radio Drive
- 10,877 sf. single level office building was designed by KKE Architects
- Near rapidly growing neighborhoods, including such well-known developments as Evergreen, Wedgewood Valley, Interlachen Woods and the Seasons





Parking Lot/Sidewalk

Building

Landscape

**Property Line** 

| ADDRESS              | 8325 City Centre Drive, Woodbury, MN 55125 |
|----------------------|--------------------------------------------|
| BUILDING AREA        | 10,900 SF                                  |
| NUMBER OF<br>STORIES | 1                                          |
| PARKING<br>STALLS    | 56 Stalls                                  |
| YEAR BUILT           | 1989                                       |



## FLOOR PLANS





## **CONTACTS**

### Kathy Bayliss, CPM, CCIM

Property Manager & Leasing Agent (651) 999-5509 Direct kbayliss@wellingtonmgt.com

#### **Judy Olson**

Customer Service & Property Administrator (651) 999-5541 Direct (651) 999-5516 Customer Service jolson@wellingtonmgt.com