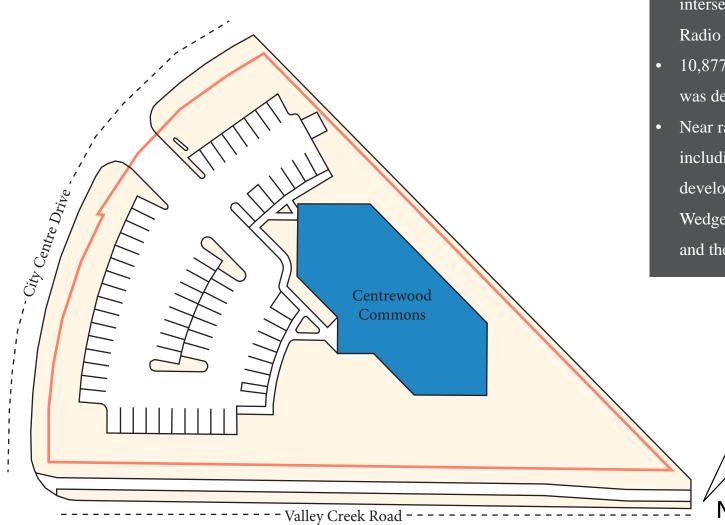

## SITE PLAN

Parking Lot/Sidewalk

Building

Landscape

**Property Line** 

| ADDRESS              | 8325 City Centre Drive, Woodbury, MN 55125 |
|----------------------|--------------------------------------------|
| BUILDING AREA        | 10,900 SF                                  |
| NUMBER OF<br>STORIES | 1                                          |
| PARKING<br>STALLS    | 56 Stalls                                  |
| YEAR BUILT           | 1989                                       |