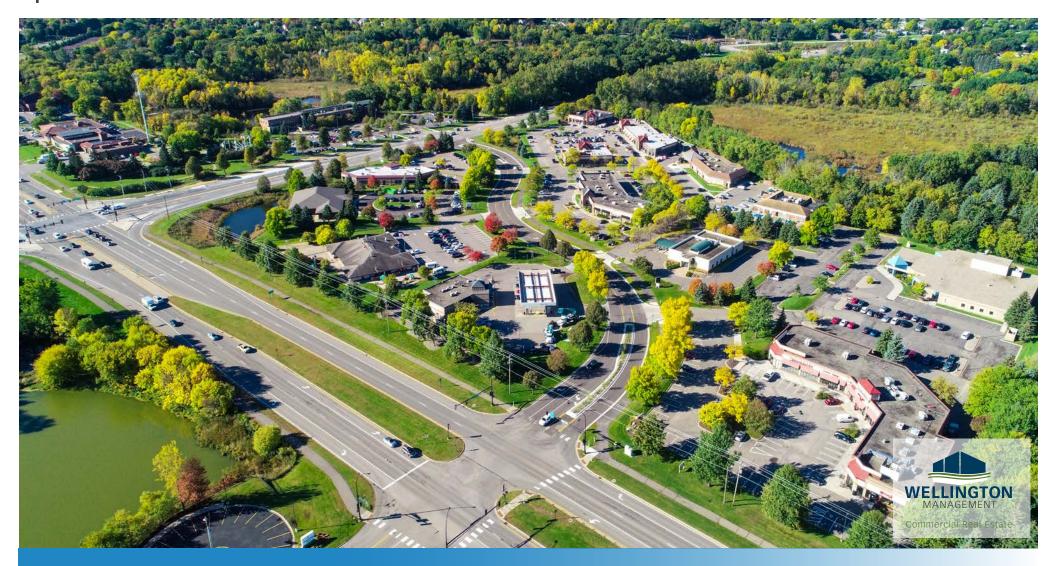

# **CENTREWOOD COMMONS**

## PROPERTY HIGHLIGHTS

- Located immediately across from Woodbury's City Hall on the intersection of Valley Creek Road and Radio Drive
- 10,877 sf. single level office building was designed by KKE Architects
- Near rapidly growing neighborhoods, including such well-known developments as Evergreen, Wedgewood Valley, Interlachen Woods and the Seasons