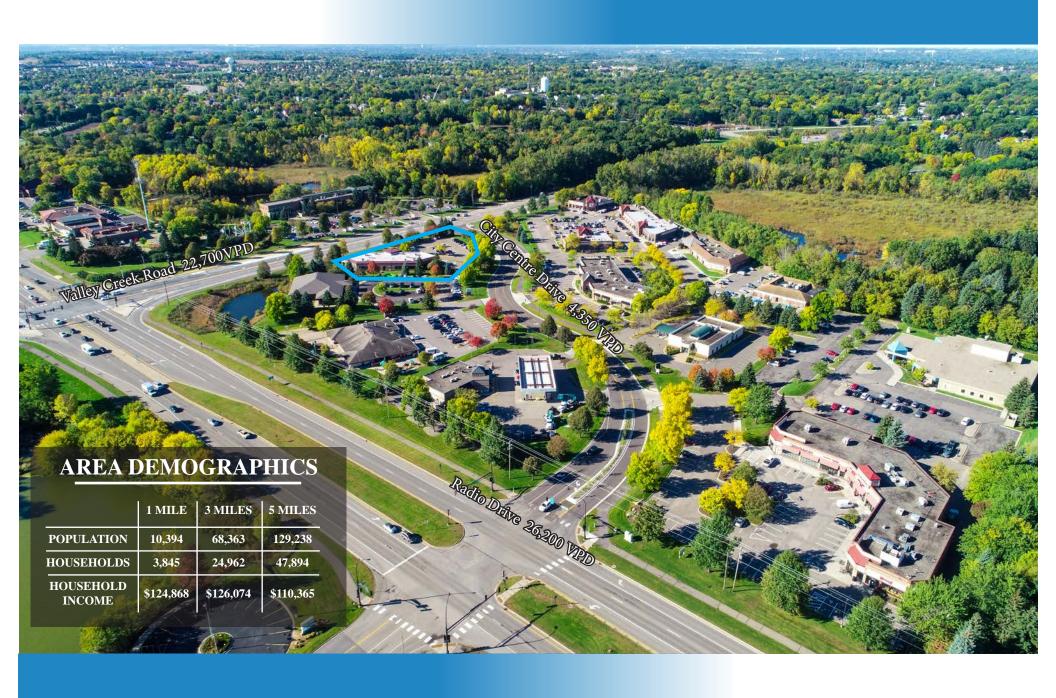

## PROPERTY HIGHLIGHTS

- Located immediately across from Woodbury's City Hall on the intersection of Valley Creek Road and Radio Drive
- 10,877 sf. single level office building was designed by KKE Architects
- Near rapidly growing neighborhoods, including such well-known developments as Evergreen, Wedgewood Valley, Interlachen Woods and the Seasons

Parking Lot/Sidewalk

Building

Landscape

**Property Line** 

| ADDRESS              | 8325 City Centre Drive, Woodbury, MN 55125 |
|----------------------|--------------------------------------------|
| BUILDING AREA        | 10,900 SF                                  |
| NUMBER OF<br>STORIES | 1                                          |
| PARKING<br>STALLS    | 56 Stalls                                  |
| YEAR BUILT           | 1989                                       |