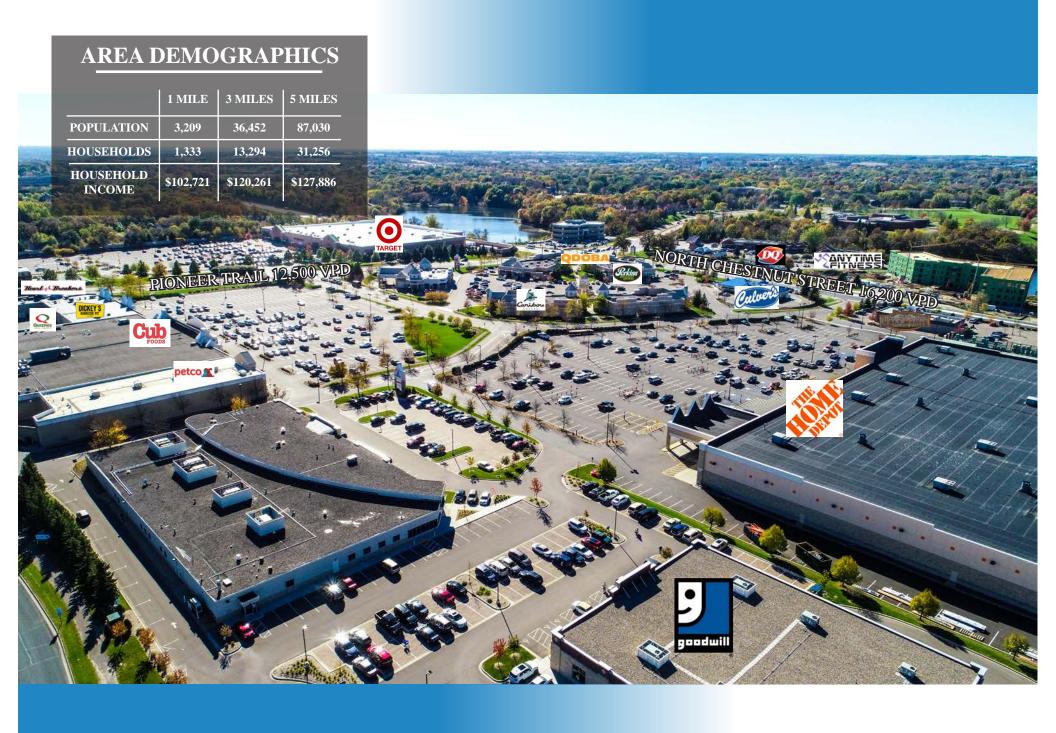

#### PROPERTY HIGHLIGHTS

- Great Chaska Medical and Retail center anchored by Goodwill, Home Depot and Cub Foods
- Co-tenants include Pain Centers of Minnesota, Fresenius Medical, State Farm and Wow Chiropractic
- Immediate area retailers include SuperTarget,
  McDonalds, Kohl's and Culver's
- Located near the intersection of Highway 41 and Pioneer Trail
- Adjacent to Hazeltine Golf Course
- Close proximity to Chaska High School and Chaska Community Center