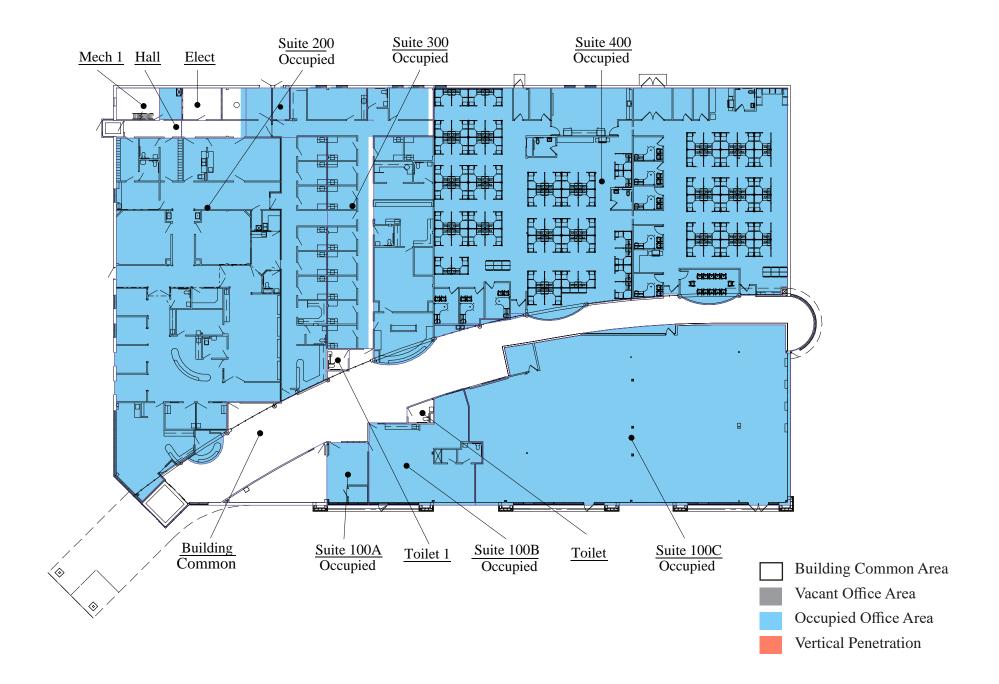

ighway 41 and Pioneer Trail
- Adjacent to Hazeltine Golf Course
- Close proximity to Chaska High School and Chaska Community Center



| Parking Lot/Sidewalk |
|----------------------|
| Building             |
| Landscape            |
| Property Line        |

| ADDRESS              | 3000 Hundertmark Road, Chaska, MN 55318 |
|----------------------|-----------------------------------------|
| BUILDING AREA        | 38,000 SF                               |
| NUMBER OF<br>STORIES | 1                                       |
| PARKING<br>STALLS    | 267 Stalls                              |
| CLEAR<br>HEIGHT      | 10' to 19'                              |
| YEAR BUILT           | 1998                                    |



### FLOOR PLANS

## $\frac{\text{MAIN FLOOR}}{38,000 \text{ SF}}$





### **CONTACTS**

#### Joe Houseman

Property Manager & Leasing Agent (651) 999-5515 Direct jhouseman@wellingtonmgt.com

#### **Ashley Burdine**

Customer Service & Property Administrator (651) 999-5506 Direct (651) 999-5516 Customer Service aburdine@wellingtonmgt.com