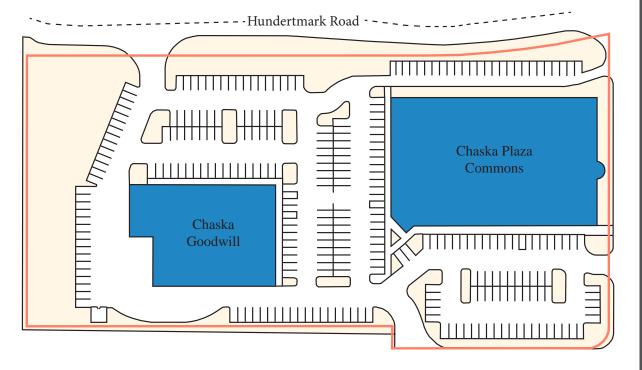

### SITE PLAN

| Parking Lot/Sidewalk |
|----------------------|
| Building             |
| Landscape            |
| Property Line        |

| ADDRESS              | 3000 Hundertmark Road, Chaska, MN 55318 |
|----------------------|-----------------------------------------|
| BUILDING AREA        | 38,000 SF                               |
| NUMBER OF<br>STORIES | 1                                       |
| PARKING<br>STALLS    | 267 Stalls                              |
| CLEAR<br>HEIGHT      | 10' to 19'                              |
| YEAR BUILT           | 1998                                    |