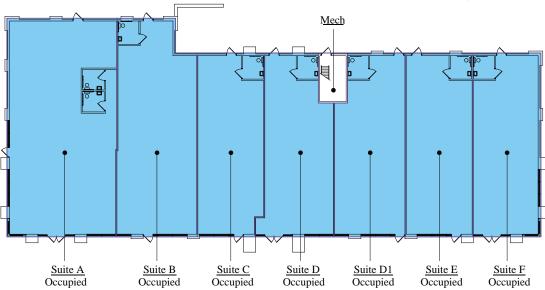

|
| PARKING<br>STALLS    |                                        |                                        | <b>TOTAL:</b> 325                      |                                        |                                        |
| YEAR BUILT           | 1998                                   | 1998                                   | 1999                                   | 1999                                   | 1999                                   |
| CLEAR HEIGHT         | 14'                                    | 14'                                    | 14'                                    | 14'                                    | 14'                                    |



# FLOOR PLANS CITY EAST



Suite D Occupied Suite E Occupied

Suite A-C Occupied



11,100 SF



Building Common Area

Vacant Retail Area

Occupied Retail Area

Vertical Penetration

BUILDING B

10,100 SF

# FLOOR PLANS





# FLOOR PLANS





## **CONTACTS**

### Kathy Bayliss, CPM, CCIM

Property Manager & Leasing Agent (651) 999-5509 Direct kbayliss@wellingtonmgt.com

### **Judy Olson**

Customer Service & Property Administrator (651) 999-5541Direct (651) 999-5516 Customer Service jolson@wellingtonmgt.com