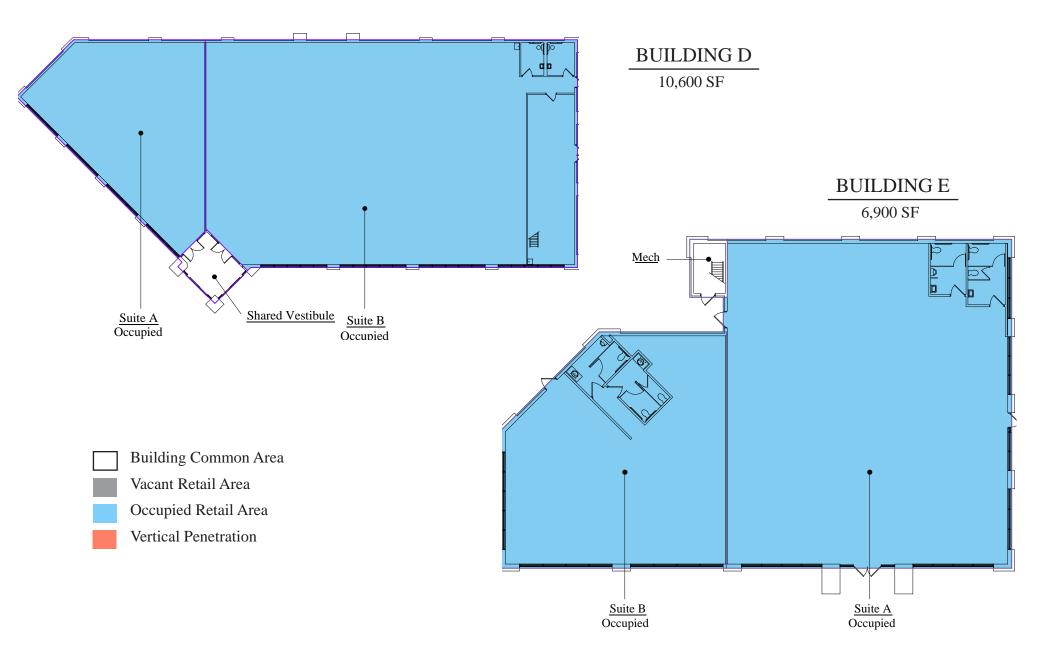

# FLOOR PLANS CITY EAST

Suite D Occupied Suite E Occupied

Suite A-C Occupied

11,100 SF

Building Common Area

Vacant Retail Area

Occupied Retail Area

Vertical Penetration