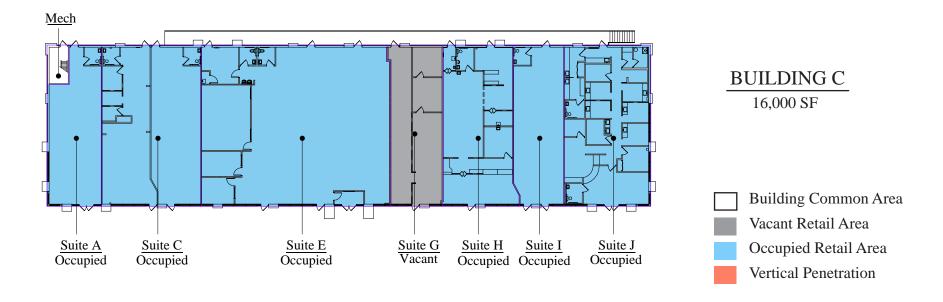

L:</b> 325                      |                                        |                                        |
| YEAR BUILT           | 1998                                   | 1998                                   | 1999                                   | 1999                                   | 1999                                   |
| CLEAR HEIGHT         | 14'                                    | 14'                                    | 14'                                    | 14'                                    | 14'                                    |



# FLOOR PLANS CITY EAST



Suite D Occupied Suite E Occupied

Suite A-C Occupied



11,100 SF



Building Common Area

Vacant Retail Area

Occupied Retail Area

Vertical Penetration

BUILDING B

10,100 SF

# FLOOR PLANS





# FLOOR PLANS





## **CONTACTS**

### Kathy Bayliss, CPM, CCIM

Property Manager & Leasing Agent (651) 999-5509 Direct kbayliss@wellingtonmgt.com

### **Judy Olson**

Customer Service & Property Administrator (651) 999-5541Direct (651) 999-5516 Customer Service jolson@wellingtonmgt.com