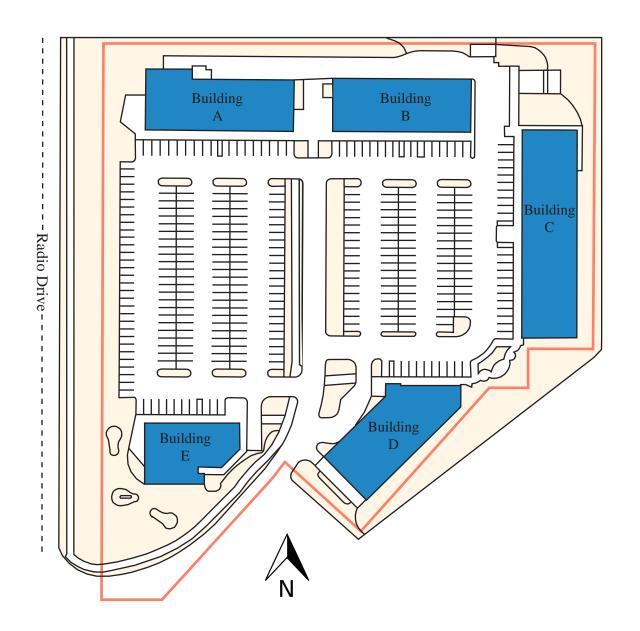

# SITE PLAN

### PROPERTY HIGHLIGHTS

- Great visibility from Radio Drive
- Five building retail center
- Located in the heart of Woodbury
- Excellent tenant mix
- Near multiple resturants

Parking Lot/Sidewalk
Building
Landscape
Property Line

|                      | BLDG A                                 | BLDG B                                 | BLDG C                                 | BLDG D                                 | BLDG E                                 |
|----------------------|----------------------------------------|----------------------------------------|----------------------------------------|----------------------------------------|----------------------------------------|
| ADDRESS              | 1785 Radio Drive<br>Woodbury, MN 55125 | 1795 Radio Drive<br>Woodbury, MN 55125 | 1815 Radio Drive<br>Woodbury, MN 55125 | 1825 Radio Drive<br>Woodbury, MN 55125 | 1775 Radio Drive<br>Woodbury, MN 55125 |
| BUILDING AREA        | 11,100 SF                              | 10,100 Sf                              | 16,000 SF                              | 10,700 SF                              | 6,900 SF                               |
| NUMBER OF<br>STORIES | 1                                      | 1                                      | 1                                      | 1                                      | 1                                      |
| PARKING<br>STALLS    |                                        |                                        | <b>TOTAL:</b> 325                      |                                        |                                        |
| YEAR BUILT           | 1998                                   | 1998                                   | 1999                                   | 1999                                   | 1999                                   |
| CLEAR HEIGHT         | 14'                                    | 14'                                    | 14'                                    | 14'                                    | 14'                                    |