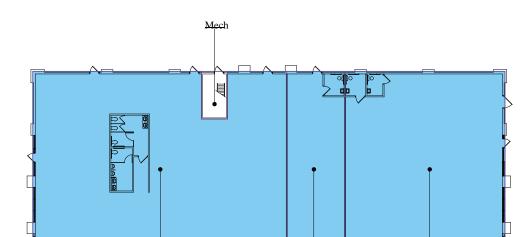

# FLOOR PLANS CITY EAST

Suite D Occupied Suite E Occupied

Suite A-C Occupied

11,100 SF

Building Common Area

Vacant Retail Area

Occupied Retail Area

Vertical Penetration

BUILDING B

10,100 SF