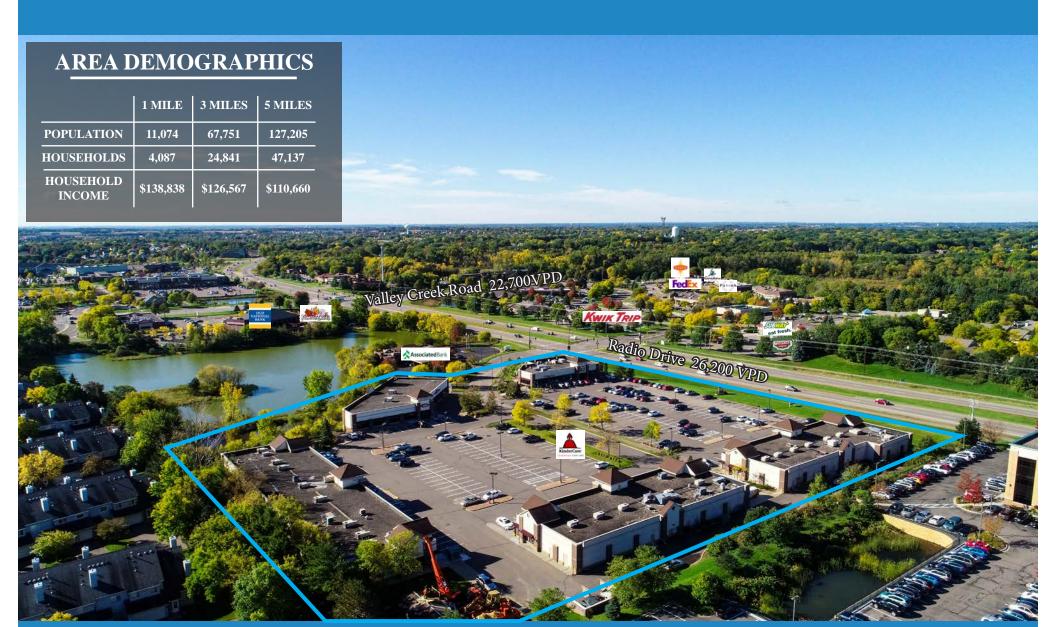

### PROPERTY HIGHLIGHTS

- Great visibility from Radio Drive
- Five building retail center
- Located in the heart of Woodbury
- Excellent tenant mix
- Near multiple resturants

Parking Lot/Sidewalk
Building
Landscape
Property Line