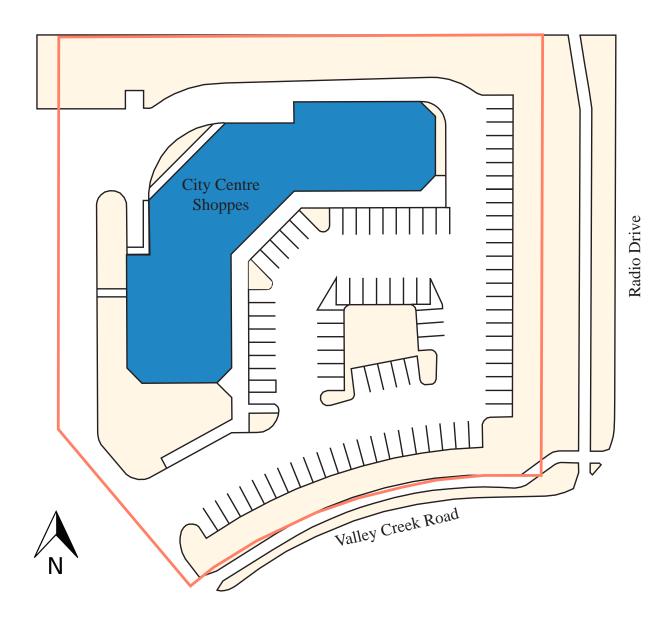

### SITE PLAN

#### **PROPERTY HIGHLIGHTS**

- Located in Woodbury's City Centre district
- Several residential communities are located in the immediate vicinity
- This attractive L-shaped center has a 100% brick exterior with handsome earth toned roof canopies and gold metal awnings