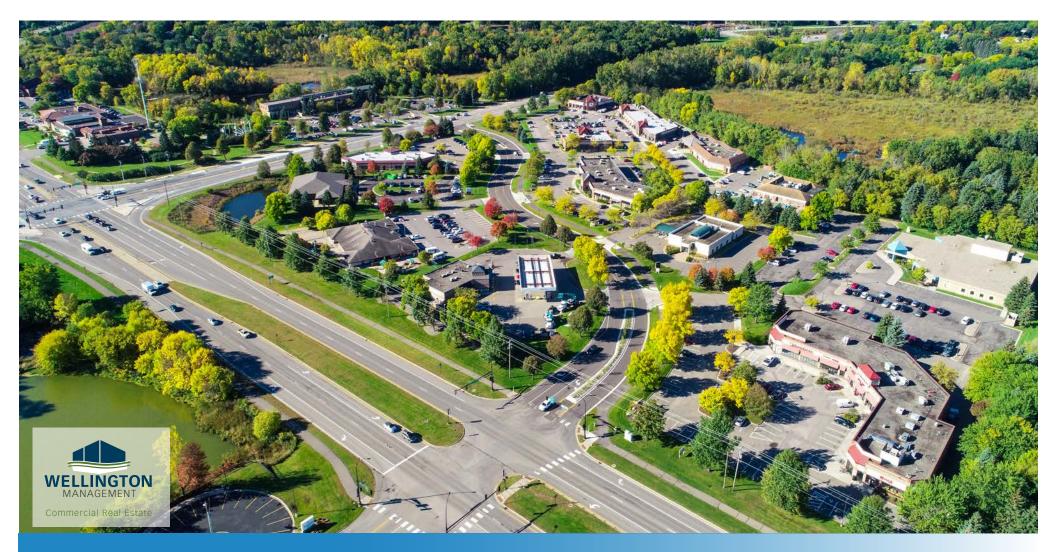

# CITY CENTRE SHOPPES

8470 City Centre Drive, Woodbury, MN 55125

#### **PROPERTY HIGHLIGHTS**

- Located in Woodbury's City Centre district
- Several residential communities are located in the immediate vicinity
- This attractive L-shaped center has a 100% brick exterior with handsome earth toned roof canopies and gold metal awnings