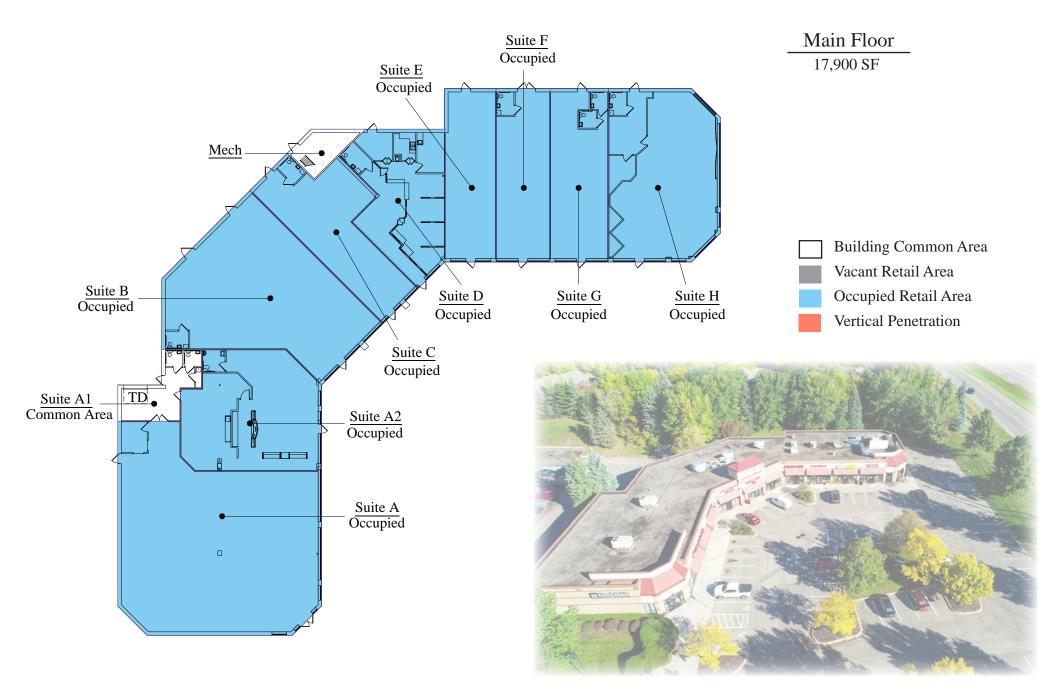

### SITE PLAN

## FLOOR PLANS

| ADDRESS              | 8470 City Centre Drive, Woodbury, MN 55125 |
|----------------------|--------------------------------------------|
| BUILDING AREA        | 17,900 SF                                  |
| NUMBER OF<br>STORIES | 1                                          |
| PARKING<br>STALLS    | 89 Stalls                                  |
| YEAR BUILT           | 1990                                       |
| CLEAR HEIGHT         | 16'                                        |