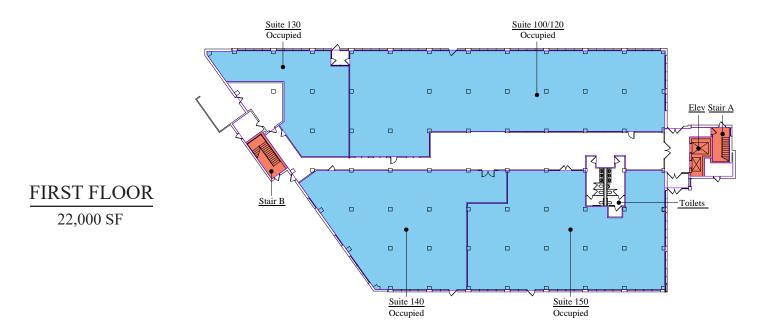

HLIGHTS

- Complete renovation of the 100 year old historic Drake Marble Building completed in 2002
- Convenient to downtown St. Paul
- Highly visible pylon sign

- Operable windows on 2nd-4th floors, exposed concrete structure with high open ceilings
- Parking at no additional cost

| ADDRESS              | 60 Plato Boulevard East, St. Paul, MN 55107 |
|----------------------|---------------------------------------------|
| BUILDING AREA        | 84,000 SF                                   |
| NUMBER OF<br>STORIES | 4                                           |
| PARKING<br>STALLS    | 375 Stalls                                  |
| CLEAR<br>HEIGHT      | 10'-17'                                     |
| YEAR BUILT           | Renovated 2002                              |



# FLOOR PLANS





## FLOOR PLANS







### **CONTACTS**

#### **Kori DeJong**

Senior Property Manager & Leasing Agent (651) 999-5540 Direct kdejong@wellingtonmgt.com

#### **Ashley Burdine**

Customer Service & Property Administrator (651) 999-5506 Direct (651) 999-5516 Customer Service aburdine@wellingtonmgt.com