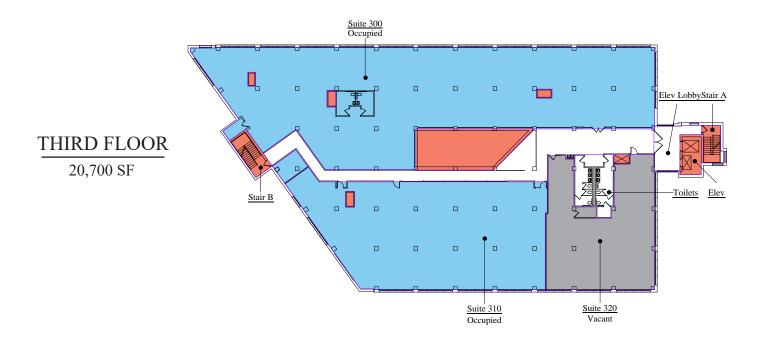

renovation of the 100 year old historic Drake Marble Building completed in 2002
- Convenient to downtown St. Paul
- Highly visible pylon sign

- Operable windows on 2nd-4th floors, exposed concrete structure with high open ceilings
- Parking at no additional cost

| ADDRESS              | 60 Plato Boulevard East, St. Paul, MN 55107 |
|----------------------|---------------------------------------------|
| BUILDING AREA        | 84,000 SF                                   |
| NUMBER OF<br>STORIES | 4                                           |
| PARKING<br>STALLS    | 375 Stalls                                  |
| CLEAR<br>HEIGHT      | 10'-17'                                     |
| YEAR BUILT           | Renovated 2002                              |



# FLOOR PLANS





## FLOOR PLANS







### **CONTACTS**

#### **Kori DeJong**

Senior Property Manager & Leasing Agent (651) 999-5540 Direct kdejong@wellingtonmgt.com

#### **Ashley Burdine**

Customer Service & Property Administrator (651) 999-5506 Direct (651) 999-5516 Customer Service aburdine@wellingtonmgt.com