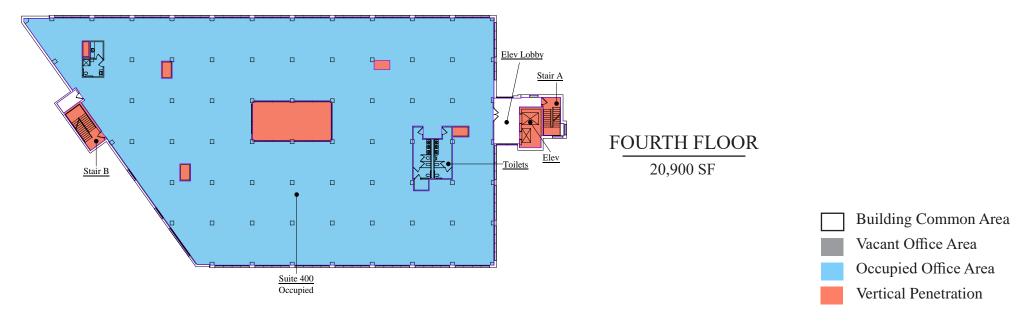

novation of the 100 year old historic Drake Marble Building completed in 2002
- Convenient to downtown St. Paul
- Highly visible pylon sign

- Operable windows on 2nd-4th floors, exposed concrete structure with high open ceilings
- Parking at no additional cost

| ADDRESS              | 60 Plato Boulevard East, St. Paul, MN 55107 |
|----------------------|---------------------------------------------|
| BUILDING AREA        | 84,000 SF                                   |
| NUMBER OF<br>STORIES | 4                                           |
| PARKING<br>STALLS    | 375 Stalls                                  |
| CLEAR<br>HEIGHT      | 10'-17'                                     |
| YEAR BUILT           | Renovated 2002                              |



# FLOOR PLANS





## FLOOR PLANS







### **CONTACTS**

#### **Kori DeJong**

Senior Property Manager & Leasing Agent (651) 999-5540 Direct kdejong@wellingtonmgt.com

#### **Ashley Burdine**

Customer Service & Property Administrator (651) 999-5506 Direct (651) 999-5516 Customer Service aburdine@wellingtonmgt.com