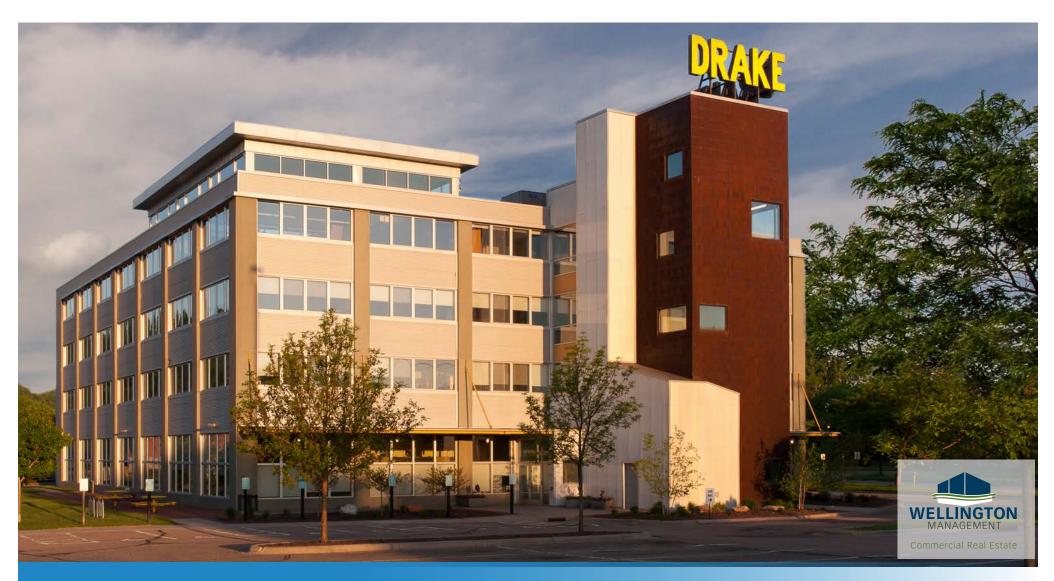

# DRAKE

### PROPERTY HIGHLIGHTS

- Complete renovation of the 100 year old historic Drake Marble Building completed in 2002
- Convenient to downtown St. Paul
- Highly visible pylon sign

- Operable windows on 2nd-4th floors, exposed concrete structure with high open ceilings
- Parking at no additional cost

| ADDRESS              | 60 Plato Boulevard East, St. Paul, MN 55107 |
|----------------------|---------------------------------------------|
| BUILDING AREA        | 84,000 SF                                   |
| NUMBER OF<br>STORIES | 4                                           |
| PARKING<br>STALLS    | 375 Stalls                                  |
| CLEAR<br>HEIGHT      | 10'-17'                                     |
| YEAR BUILT           | Renovated 2002                              |