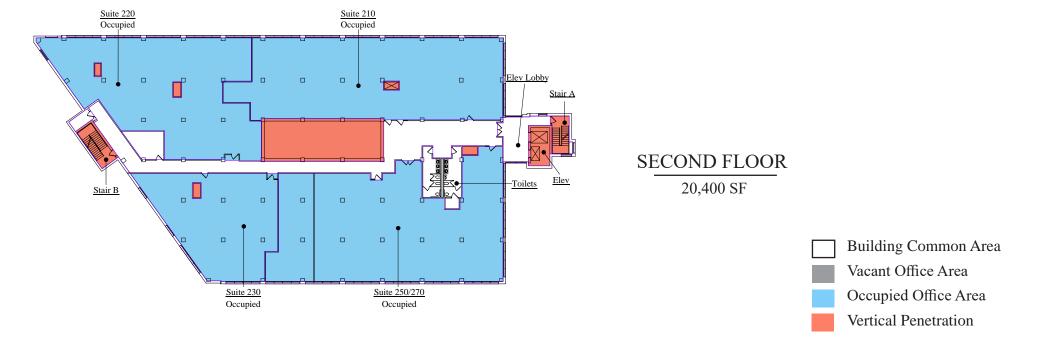

IGHTS

- Complete renovation of the 100 year old historic Drake Marble Building completed in 2002
- Convenient to downtown St. Paul
- Highly visible pylon sign

- Operable windows on 2nd-4th floors, exposed concrete structure with high open ceilings
- Parking at no additional cost

| ADDRESS              | 60 Plato Boulevard East, St. Paul, MN 55107 |
|----------------------|---------------------------------------------|
| BUILDING AREA        | 84,000 SF                                   |
| NUMBER OF<br>STORIES | 4                                           |
| PARKING<br>STALLS    | 375 Stalls                                  |
| CLEAR<br>HEIGHT      | 10'-17'                                     |
| YEAR BUILT           | Renovated 2002                              |



# FLOOR PLANS





## FLOOR PLANS







### **CONTACTS**

#### **Kori DeJong**

Senior Property Manager & Leasing Agent (651) 999-5540 Direct kdejong@wellingtonmgt.com

#### **Ashley Burdine**

Customer Service & Property Administrator (651) 999-5506 Direct (651) 999-5516 Customer Service aburdine@wellingtonmgt.com