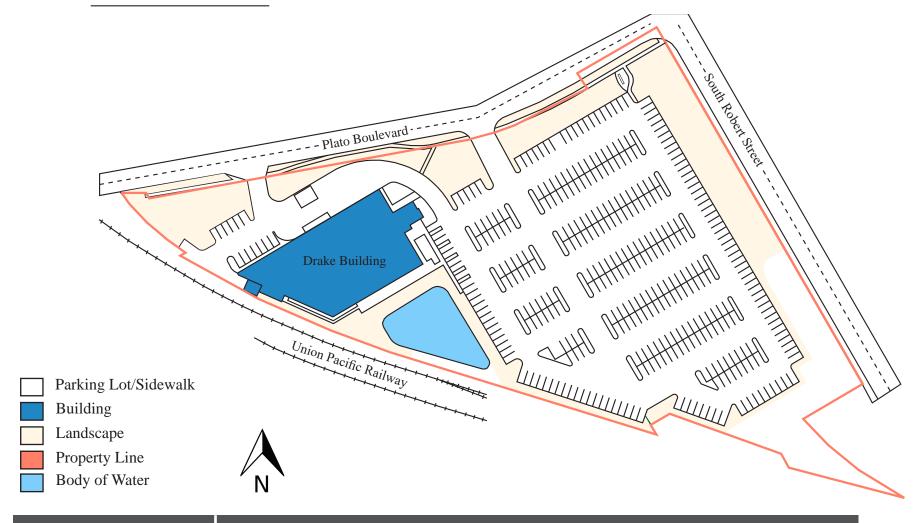

# DRAKE



### SITE PLAN



### PROPERTY HIGHLIGHTS

- Complete renovation of the 100 year old historic Drake Marble Building completed in 2002
- Convenient to downtown St. Paul
- Highly visible pylon sign

- Operable windows on 2nd-4th floors, exposed concrete structure with high open ceilings
- Parking at no additional cost

| ADDRESS              | 60 Plato Boulevard East, St. Paul, MN 55107 |
|----------------------|---------------------------------------------|
| BUILDING AREA        | 84,000 SF                                   |
| NUMBER OF<br>STORIES | 4                                           |
| PARKING<br>STALLS    | 375 Stalls                                  |
| CLEAR<br>HEIGHT      | 10'-17'                                     |
| YEAR BUILT           | Renovated 2002                              |