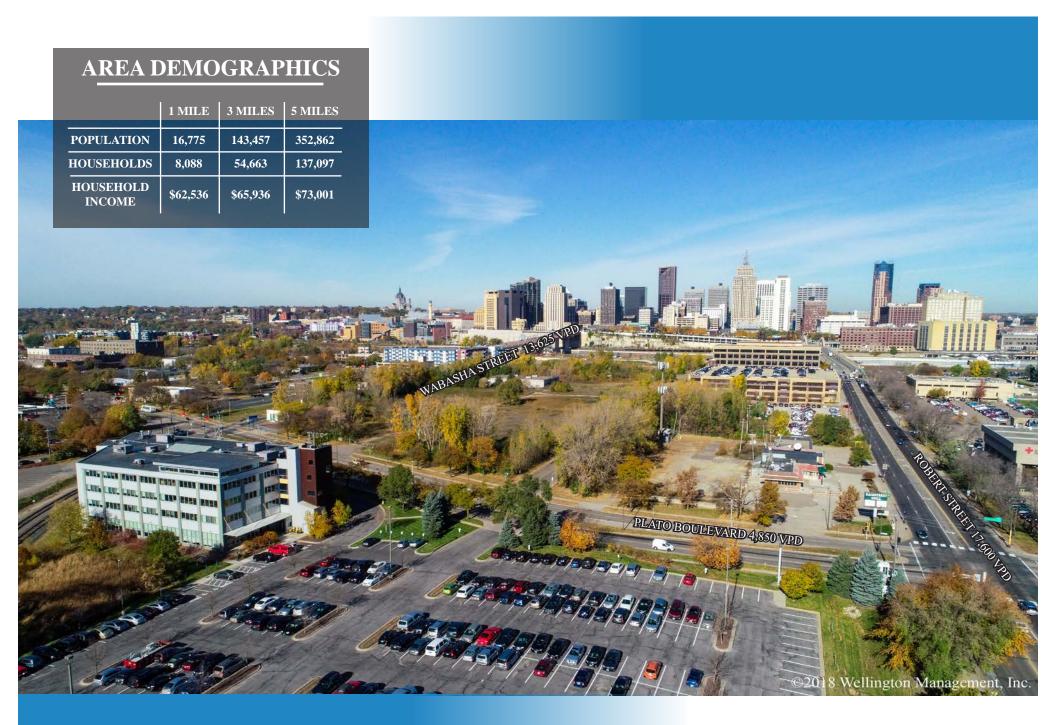

vation of the 100 year old historic Drake Marble Building completed in 2002
- Convenient to downtown St. Paul
- Highly visible pylon sign

- Operable windows on 2nd-4th floors, exposed concrete structure with high open ceilings
- Parking at no additional cost

| ADDRESS              | 60 Plato Boulevard East, St. Paul, MN 55107 |
|----------------------|---------------------------------------------|
| BUILDING AREA        | 84,000 SF                                   |
| NUMBER OF<br>STORIES | 4                                           |
| PARKING<br>STALLS    | 375 Stalls                                  |
| CLEAR<br>HEIGHT      | 10'-17'                                     |
| YEAR BUILT           | Renovated 2002                              |



# FLOOR PLANS





## FLOOR PLANS







### **CONTACTS**

#### **Kori DeJong**

Senior Property Manager & Leasing Agent (651) 999-5540 Direct kdejong@wellingtonmgt.com

#### **Ashley Burdine**

Customer Service & Property Administrator (651) 999-5506 Direct (651) 999-5516 Customer Service aburdine@wellingtonmgt.com