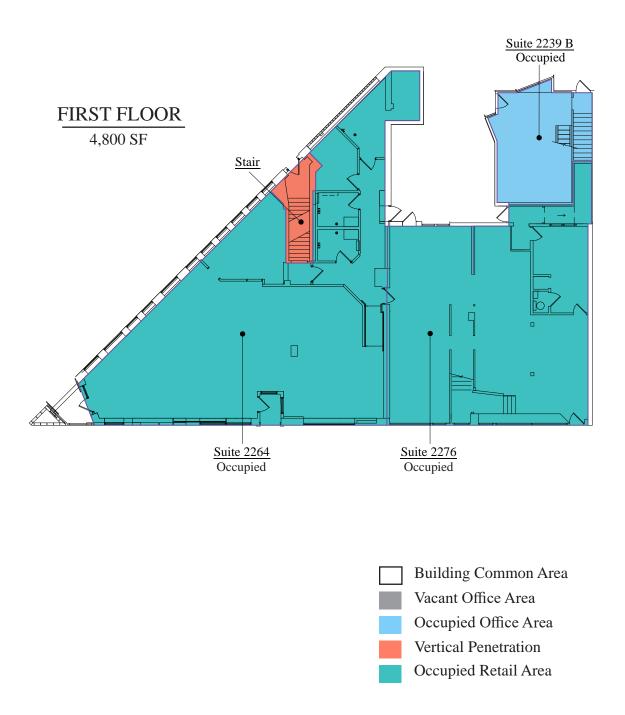

and Carter Avenues
- Excellent links to public transportation



| ADDRESS              | 2236 Carter Avenue, St. Paul, MN 55108<br>2264-2276 Como Avenue, St. Paul MN 55108 |  |  |  |
|----------------------|------------------------------------------------------------------------------------|--|--|--|
| BUILDING AREA        | 13,800 SF                                                                          |  |  |  |
| NUMBER OF<br>STORIES | 2                                                                                  |  |  |  |
| PARKING<br>STALLS    | 3 Stalls                                                                           |  |  |  |
| YEAR BUILT           | 1914 - addition in 1984                                                            |  |  |  |



## FLOOR PLANS





### FLOOR PLANS



### AREA DEMOGRAPHICS

|                     | 1 MILE   | 3 MILES  | 5 MILES  |
|---------------------|----------|----------|----------|
| POPULATION          | 9,386    | 141,112  | 471,788  |
| HOUSEHOLDS          | 3,671    | 57,493   | 199,327  |
| HOUSEHOLD<br>INCOME | \$88,878 | \$70,145 | \$73,372 |

COMO AVENUE 7.300 VPD

#### **CONTACTS**

**Pat Kyle** Property Manager & Leasing Agent (651) 999-5529 Direct pkyle@wellingtonmgt.com

#### **Judy Olson**

Customer Service & Property Administrator (651) 999-5541 Direct (651) 999-5516 Customer Service jolson@wellingtonmgt.com





1625 Energy Park Drive, Suite 100, St. Paul, MN 55108 | Main (651) 292-9844 | Fax (651) 292-0072 | wellingtonmgt.com