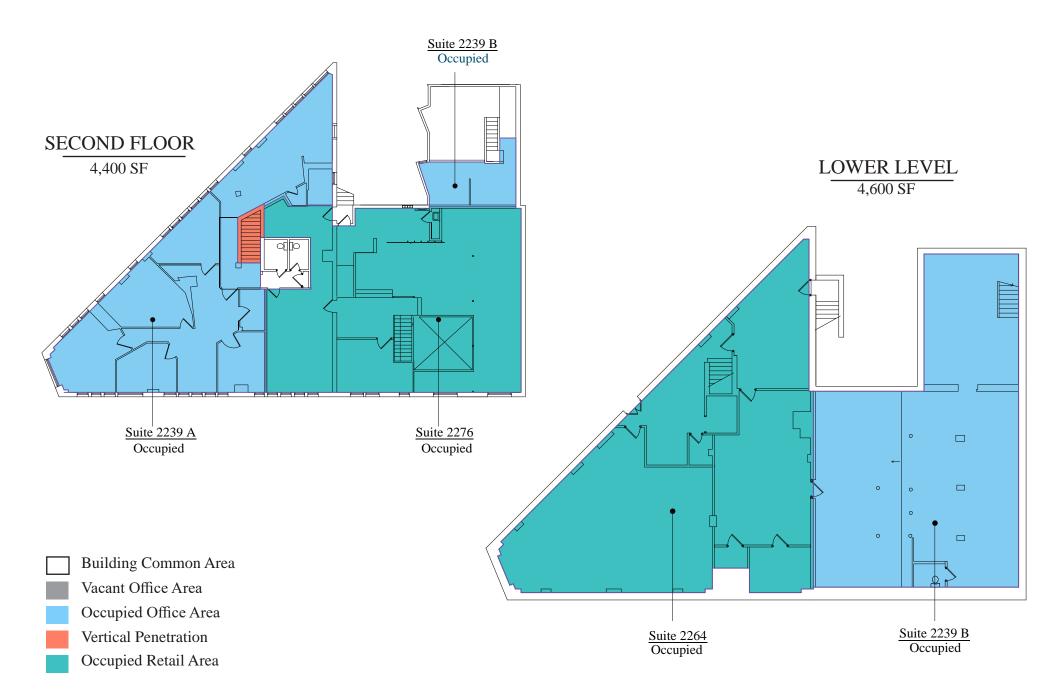

- Excellent links to public transportation



| ADDRESS              | 2236 Carter Avenue, St. Paul, MN 55108<br>2264-2276 Como Avenue, St. Paul MN 55108 |  |  |  |
|----------------------|------------------------------------------------------------------------------------|--|--|--|
| BUILDING AREA        | 13,800 SF                                                                          |  |  |  |
| NUMBER OF<br>STORIES | 2                                                                                  |  |  |  |
| PARKING<br>STALLS    | 3 Stalls                                                                           |  |  |  |
| YEAR BUILT           | 1914 - addition in 1984                                                            |  |  |  |



## FLOOR PLANS





### FLOOR PLANS



### AREA DEMOGRAPHICS

|                     | 1 MILE   | 3 MILES  | 5 MILES  |
|---------------------|----------|----------|----------|
| POPULATION          | 9,386    | 141,112  | 471,788  |
| HOUSEHOLDS          | 3,671    | 57,493   | 199,327  |
| HOUSEHOLD<br>INCOME | \$88,878 | \$70,145 | \$73,372 |

COMO AVENUE 7.300 VPD

#### **CONTACTS**

**Pat Kyle** Property Manager & Leasing Agent (651) 999-5529 Direct pkyle@wellingtonmgt.com

#### **Judy Olson**

Customer Service & Property Administrator (651) 999-5541 Direct (651) 999-5516 Customer Service jolson@wellingtonmgt.com





1625 Energy Park Drive, Suite 100, St. Paul, MN 55108 | Main (651) 292-9844 | Fax (651) 292-0072 | wellingtonmgt.com