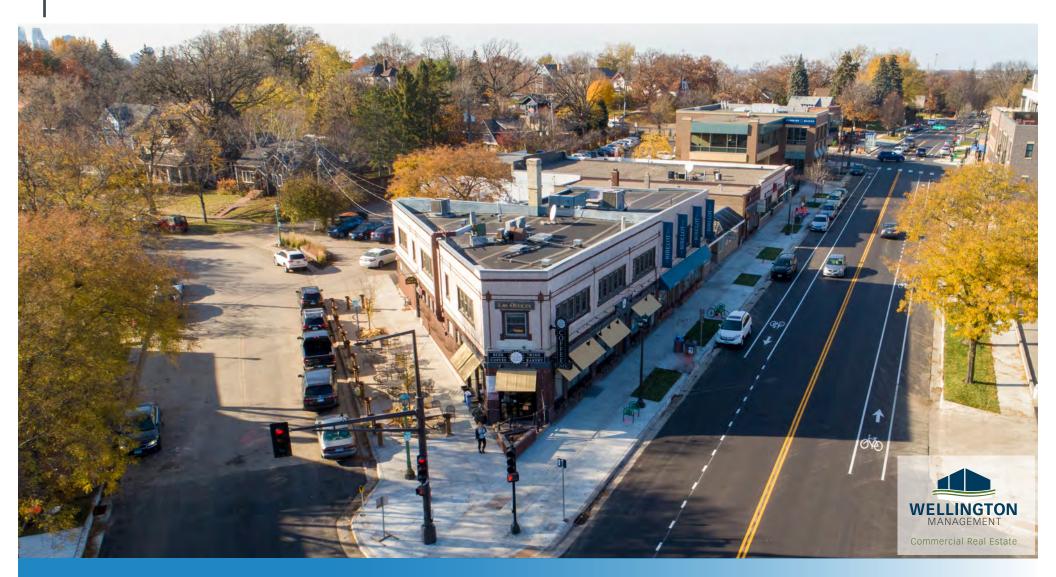

# **EVENSON BUILDING**

#### **PROPERTY HIGHLIGHTS**

- Great visibility on Como and Carter Avenues
- Excellent links to public transportation

| ADDRESS              | 2236 Carter Avenue, St. Paul, MN 55108<br>2264-2276 Como Avenue, St. Paul MN 55108 |  |  |  |
|----------------------|------------------------------------------------------------------------------------|--|--|--|
| BUILDING AREA        | 13,800 SF                                                                          |  |  |  |
| NUMBER OF<br>STORIES | 2                                                                                  |  |  |  |
| PARKING<br>STALLS    | 3 Stalls                                                                           |  |  |  |
| YEAR BUILT           | 1914 - addition in 1984                                                            |  |  |  |