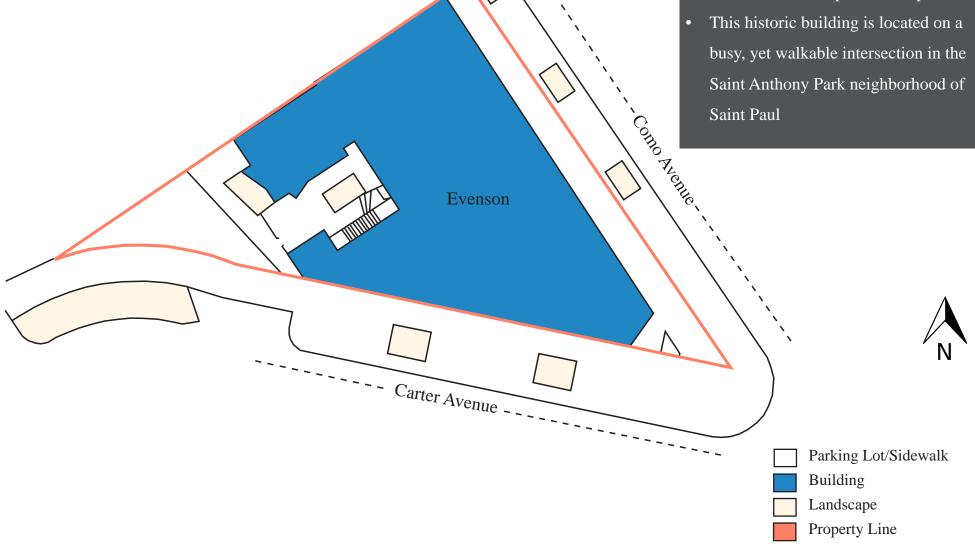

### SITE PLAN

#### **PROPERTY HIGHLIGHTS**

- Great visibility on Como and Carter Avenues
- Excellent links to public transportation

| ADDRESS              | 2236 Carter Avenue, St. Paul, MN 55108<br>2264-2276 Como Avenue, St. Paul MN 55108 |  |  |  |
|----------------------|------------------------------------------------------------------------------------|--|--|--|
| BUILDING AREA        | 13,800 SF                                                                          |  |  |  |
| NUMBER OF<br>STORIES | 2                                                                                  |  |  |  |
| PARKING<br>STALLS    | 3 Stalls                                                                           |  |  |  |
| YEAR BUILT           | 1914 - addition in 1984                                                            |  |  |  |