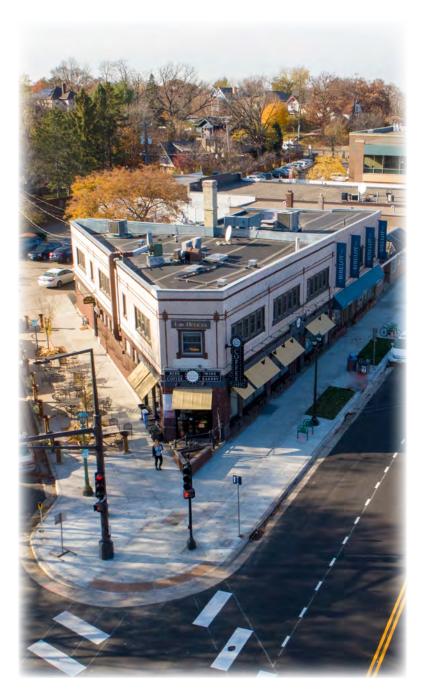

# **EVENSON BUILDING**

#### **PROPERTY HIGHLIGHTS**

- Great visibility on Como and Carter Avenues
- Excellent links to public transportation

| ADDRESS              | 2236 Carter Avenue, St. Paul, MN 55108<br>2264-2276 Como Avenue, St. Paul MN 55108 |  |  |  |
|----------------------|------------------------------------------------------------------------------------|--|--|--|
| BUILDING AREA        | 13,800 SF                                                                          |  |  |  |
| NUMBER OF<br>STORIES | 2                                                                                  |  |  |  |
| PARKING<br>STALLS    | 3 Stalls                                                                           |  |  |  |
| YEAR BUILT           | 1914 - addition in 1984                                                            |  |  |  |