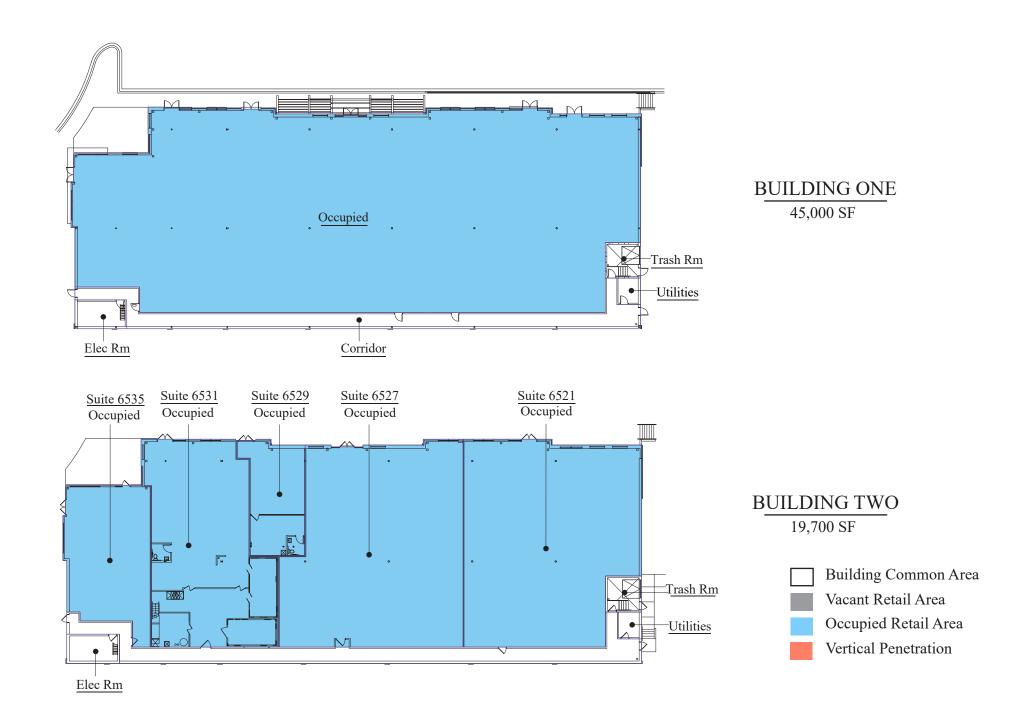

## FLOOR PLANS

|                      | Building 1                                       | Building 2                                            | Building 3                                            |
|----------------------|--------------------------------------------------|-------------------------------------------------------|-------------------------------------------------------|
| ADDRESS              | 6501 Lyndale Avenue South<br>Richfield, MN 55423 | 6501-6545 Lyndale Avenue South<br>Richfield, MN 55423 | 6545-6555 Lyndale Avenue South<br>Richfield, MN 55423 |
| BUILDING AREA        | 45,000 SF                                        | 19,700 SF                                             | 8,500 SF                                              |
| NUMBER OF<br>STORIES | 1                                                | 1                                                     | 1                                                     |
| PARKING<br>STALLS    | -                                                | Retail Center - 400 Stalls                            |                                                       |
| CLEAR<br>HEIGHT      | 23'7"                                            | 17'2"                                                 | 12'                                                   |
| YEAR BUILT           | 2012                                             | 2012                                                  | 2015                                                  |