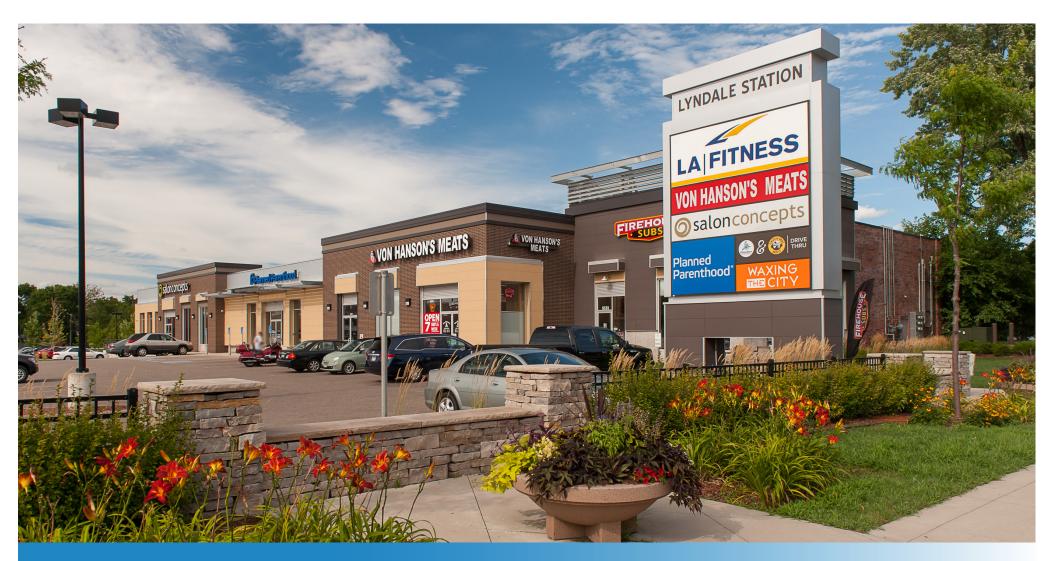

# LYNDALE STATION

#### PROPERTY HIGHLIGHTS

- Newly-built facility in a convenient location
- Located at the intersection of 66th
  Street and Lyndale Avenue

| Parking Lot/Sidewalk |
|----------------------|
| Building             |
| Landscape            |
| Property Line        |