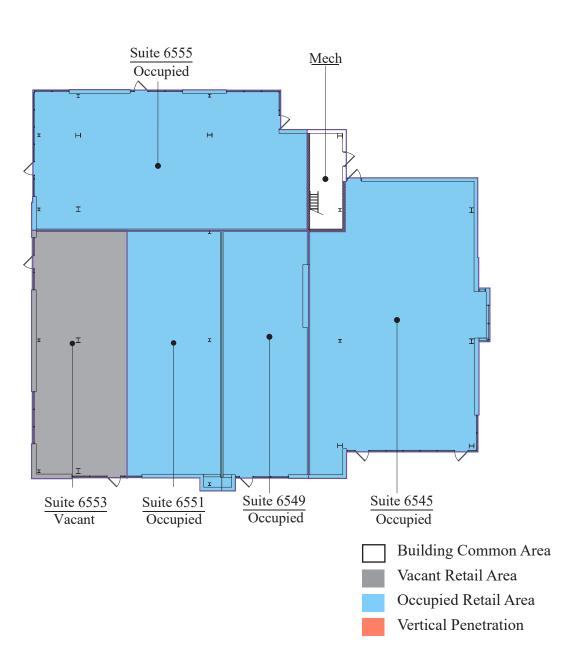

IES | 1                                                | 1                                                     | 1                                                     |
| PARKING<br>STALLS    | -                                                | Retail Center - 400 Stalls                            |                                                       |
| CLEAR<br>HEIGHT      | 23'7"                                            | 17'2"                                                 | 12'                                                   |
| YEAR BUILT           | 2012                                             | 2012                                                  | 2015                                                  |



## FLOOR PLANS



## FLOOR PLANS

## BUILDING THREE 8,500 SF





#### **CONTACTS**

#### Joe Houseman

Property Manager & Leasing Agent (651) 999-5515Direct jhouseman@wellingtonmgt.com

#### **Ashley Burdine**

Customer Service & Property Administrator (651) 999-5506 Direct (651) 999-5516 Customer Service aburdine@wellingtonmgt.com