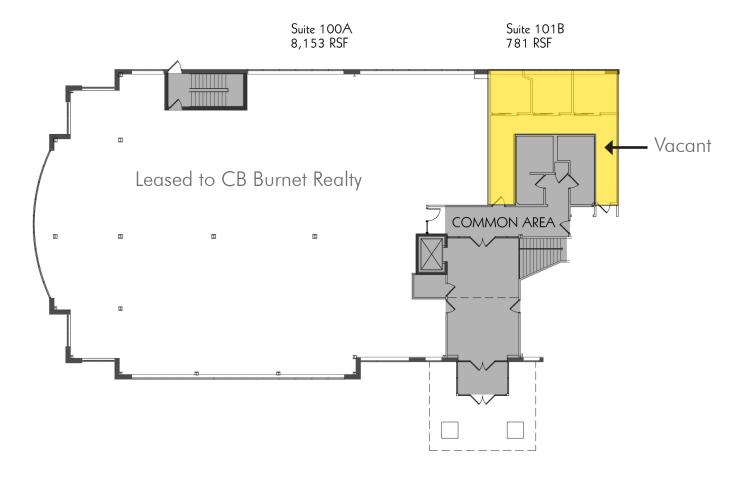

## NORTH OAKS FINANCIAL CENTER

| SUITE      | RSF   | COMMENT                                                            |
|------------|-------|--------------------------------------------------------------------|
| #220       | 1,896 | New to market. South windows. Former Novacare                      |
| #245       | 2,254 | Northwest private roof deck. Six windowed offices. Sink.           |
| #255       | 982   | Northeast private roof deck. Move in condition. Former law office. |
| #245 + 255 | 3,236 | Combine both suites.                                               |
| #101B      | 781   | Main lobby exposure. East windows. Three windowed private offices. |