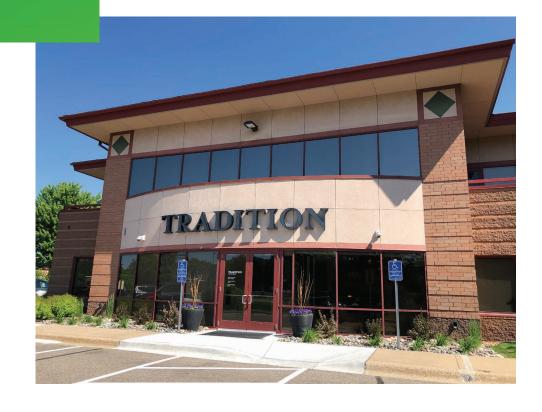

# NORTH OAKS FINANCIAL CENTER

100 VILLAGE CENTER DRIVE

North Oaks, MN



#### THE OFFERING

| Building SF        | 29,000             |
|--------------------|--------------------|
| Vacant SF          | 5,913              |
| Largest SF         | 3,236              |
| Smallest SF        | 982                |
| Parking            | 146 (5/1,000)      |
| Year Built         | 1991               |
| Lease Rates        | Negotiable         |
| Operating Expenses | \$11.30/SF/YR 2019 |
| Electric           | \$0.36/SF/YR       |





#### **CONTACT US**

#### **JERRY DRIESSEN**

+1 612 336 4310 gerald.driessen@cbre.com



### **NORTH OAKS FINANCIAL CENTER**

### 100 VILLAGE CENTER DRIVE



#### **PROPERTY HIGHLIGHTS**

- + Large conference room for rent (seating 150)
- + Ample parking spaces
- + Monument signage available
- + Local professional management/ownership team
- + Excellent executive North Oaks demographics
- + Numerous surrounding retailers
- + Two story main lobby
- + Grand staircase
- + Elevator
- + Push button main entrance
- + New common area carpeting
- + Move in condition suites
- + Central location between I-35W, I-35E and I-694
- + Mature landscaping
- + Generous improvement allowance
- + Private roof top decks



## NORTH OAKS FINANCIAL CENTER



| SUITE      | RSF   | COMMENT