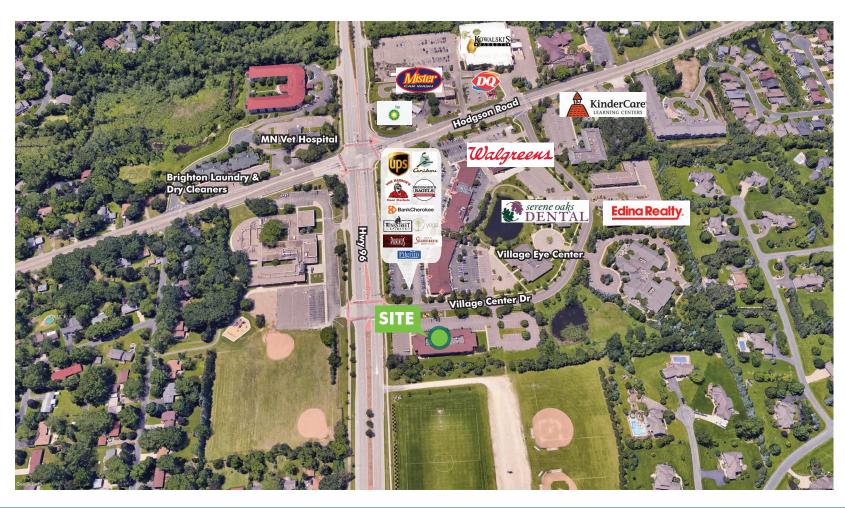

#### **LOCAL AMENITIES**

- + Von Hanson's Meat Market
- + Panino's
- + Taste of Scandinavia Bakery
- + Bank Cherokee
- + Dairy Queen
- + Walgreens
- + Kowalski's Markets
- + BP
- + Mister Clean Car Wash
- + KinderCare
- + UPS
- + Serene Oaks Dental
- + Edina Realty
- + Thrivent Financial
- + Nutritional Weight & Wellness

- + Suishin
- + Bruegger's Bagels
- + Caribou Coffee
- + Hair On Earth
- + Stonewood Spa
- + Winestreet Spirits
- + LifeCore Yoga
- + Pilgrim Dry Cleaners
- + Surf and Sip
- + Tradition Capital Bank
- + CB Burnet
- + Starbucks

#### **LOCAL AMENITIES**