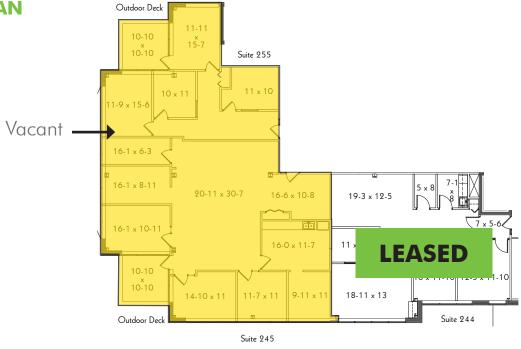

## NORTH OAKS FINANCIAL CENTER

| SUITE      | RSF   | COMMENT                                                            |
|------------|-------|--------------------------------------------------------------------|
| #220       | 1,896 | New to market. South windows. Former Novacare                      |
| #245       | 2,254 | Northwest private roof deck. Six windowed offices. Sink.           |
| #255       | 982   | Northeast private roof deck. Move in condition. Former law office. |
| #245 + 255 | 3,236 | Combine both suites.                                               |
| #101B      | 781   | Main lobby exposure. East windows. Three windowed private offices. |

#### **2ND FLOOR PLAN**

Suite 244 - 1,488 RSF Suite 245 - 2,236 RSF Suite 255 - 982 RSF Total SF - 4,706 RSF EXCLIDIOS OUTDOOR DECK AREA

© 2018 CBRE, Inc. This information has been obtained from sources believed reliable. We have not verified it and make no guarantee, warranty or representation about it. Any projections, opinions, assumptions or estimates used are for example only and do not represent the current or future performance of the property. You and your advisors should conduct a careful, independent investigation of the property to determine to your satisfaction the suitability of the property for your needs. Photos herein are the property of their respective owners and use of these images without the express written consent of the owner is prohibited. CBRE and the CBRE logo are service marks of CBRE, Inc. and/or its affiliated or related companies in the United States and other countries. All other marks displayed on this document are the property of their respective owners.