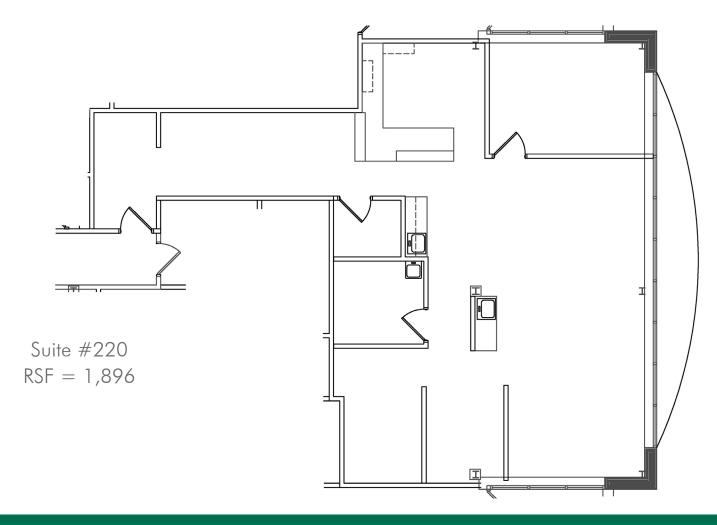

## NORTH OAKS FINANCIAL CENTER

| SUITE      | RSF   | COMMENT                                                            |
|------------|-------|--------------------------------------------------------------------|
| #220       | 1,896 | New to market. South windows. Former Novacare                      |
| #245       | 2,254 | Northwest private roof deck. Six windowed offices. Sink.           |
| #255       | 982   | Northeast private roof deck. Move in condition. Former law office. |
| #245 + 255 | 3,236 | Combine both suites.                                               |
| #101B      | 781   | Main lobby exposure. East windows. Three windowed private offices. |