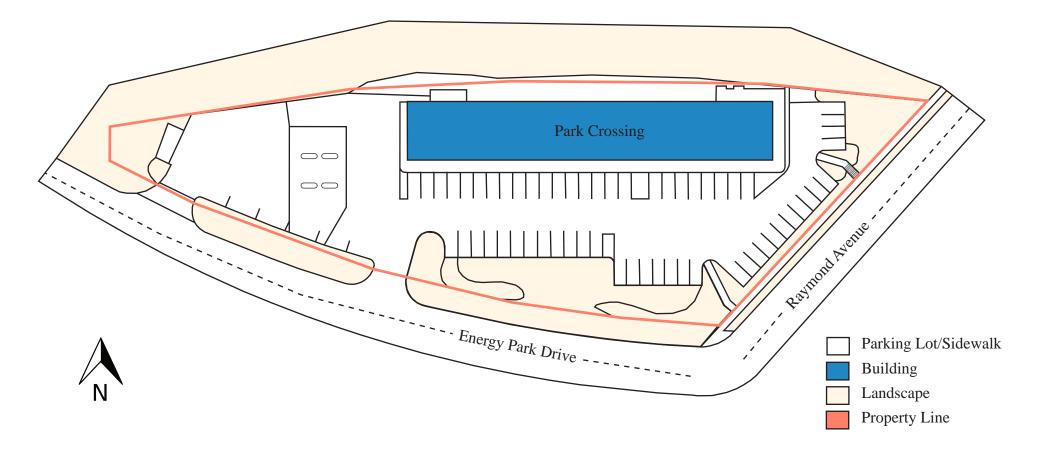

# PARK CROSSING

2233 Energy Park Drive, St. Paul, MN 55108

## PROPERTY HIGHLIGHTS

- Seconds from Highway 280 and I-94
- Located immediately south of the St. Paul campus of the U of M
- Over 22,000 vehicles per day

| ADDRESS              | 2233 Energy Park Drive, St. Paul, MN 55108 |
|----------------------|--------------------------------------------|
| BUILDING AREA        | 10,000 SF                                  |
| NUMBER OF<br>STORIES | 1                                          |
| PARKING<br>STALLS    | 68 Stalls                                  |
| CLEAR<br>HEIGHT      | 12' 6''                                    |
| YEAR BUILT           | 1991                                       |