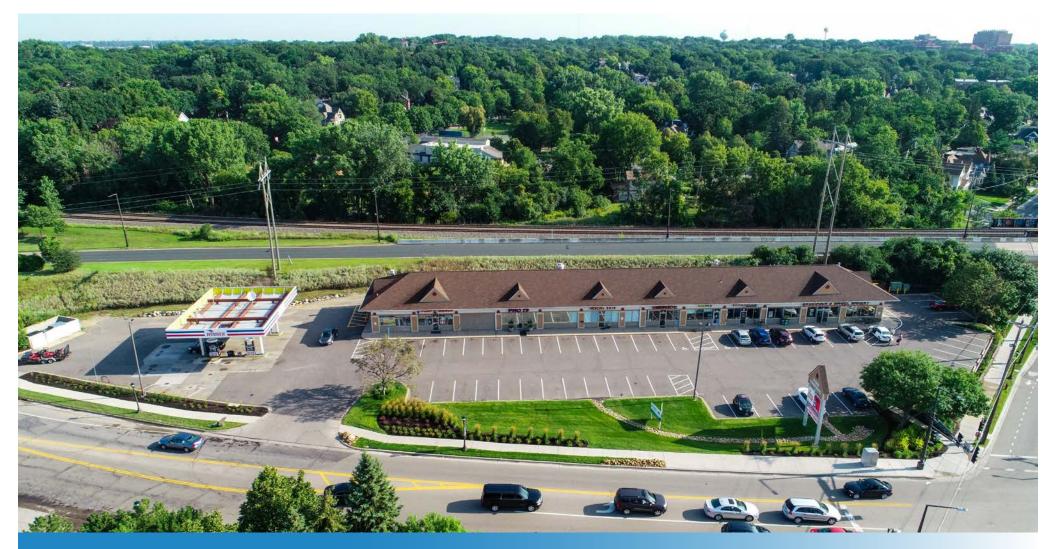

# PARK CROSSING

2233 Energy Park Drive, St. Paul, MN 55108

## PROPERTY HIGHLIGHTS

- Seconds from Highway 280 and I-94
- Located immediately south of the St. Paul campus of the U of M
- Over 22,000 vehicles per day

| ADDRESS              | 2233 Energy Park Drive, St. Paul, MN 55108 |
|----------------------|--------------------------------------------|
| BUILDING AREA        | 10,000 SF                                  |
| NUMBER OF<br>STORIES | 1                                          |
| PARKING<br>STALLS    | 68 Stalls                                  |
| CLEAR<br>HEIGHT      | 12' 6''                                    |
| YEAR BUILT           | 1991                                       |