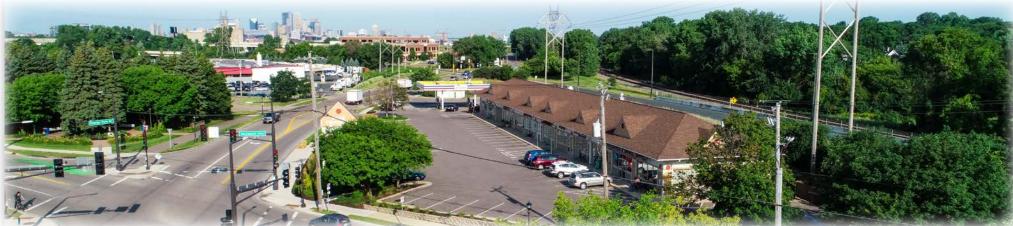

# PARK CROSSING

2233 Energy Park Drive, St. Paul, MN 55108

## PROPERTY HIGHLIGHTS

- Seconds from Highway 280 and I-94
- Located immediately south of the St. Paul campus of the U of M
- Over 22,000 vehicles per day

| ADDRESS              | 2233 Energy Park Drive, St. Paul, MN 55108 |
|----------------------|--------------------------------------------|
| BUILDING AREA        | 10,000 SF                                  |
| NUMBER OF<br>STORIES | 1                                          |
| PARKING<br>STALLS    | 68 Stalls                                  |
| CLEAR<br>HEIGHT      | 12' 6''                                    |
| YEAR BUILT           | 1991                                       |