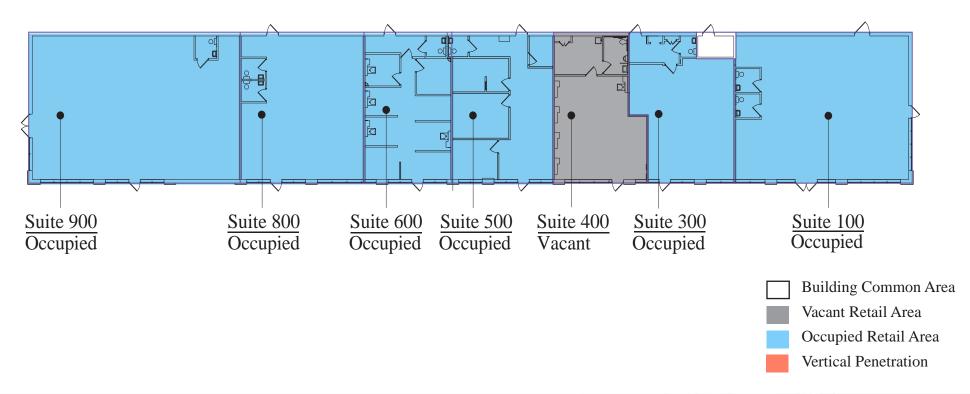

# FLOOR PLANS

### MAIN LEVEL 10,000 SF

HIGHWAY 280 56,000 VPD

ENERGY PARK DRIVE 13,800 VPD

Contraction of the second seco

6