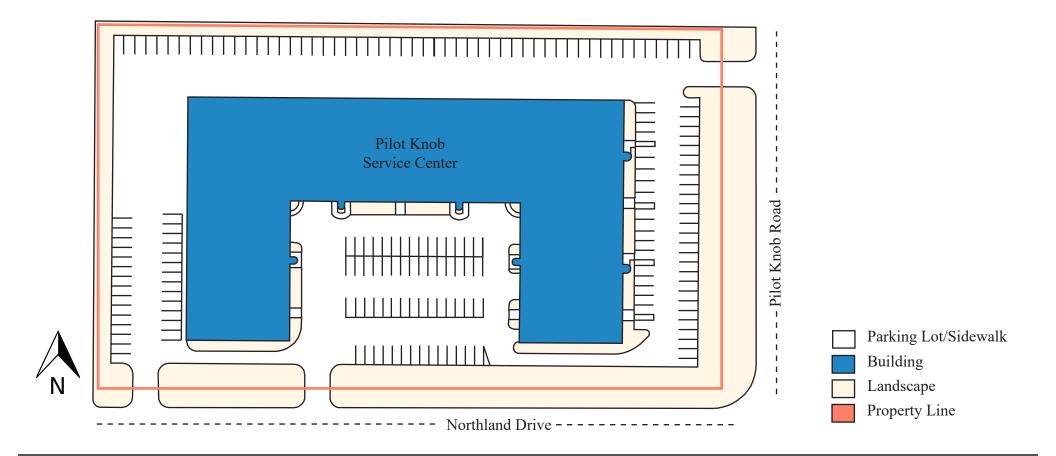

## SITE PLAN

| ADDRESS              | 2535 Pilot Knob Road, Mendota Heights, MN 55120 |
|----------------------|-------------------------------------------------|
| BUILDING AREA        | 64,100 SF                                       |
| NUMBER OF<br>STORIES | 1                                               |
| PARKING<br>STALLS    | 201 Stalls<br>3.41/1,000 SF                     |
| CLEAR<br>HEIGHT      | 13' 6"                                          |
| YEAR BUILT           | 1984                                            |