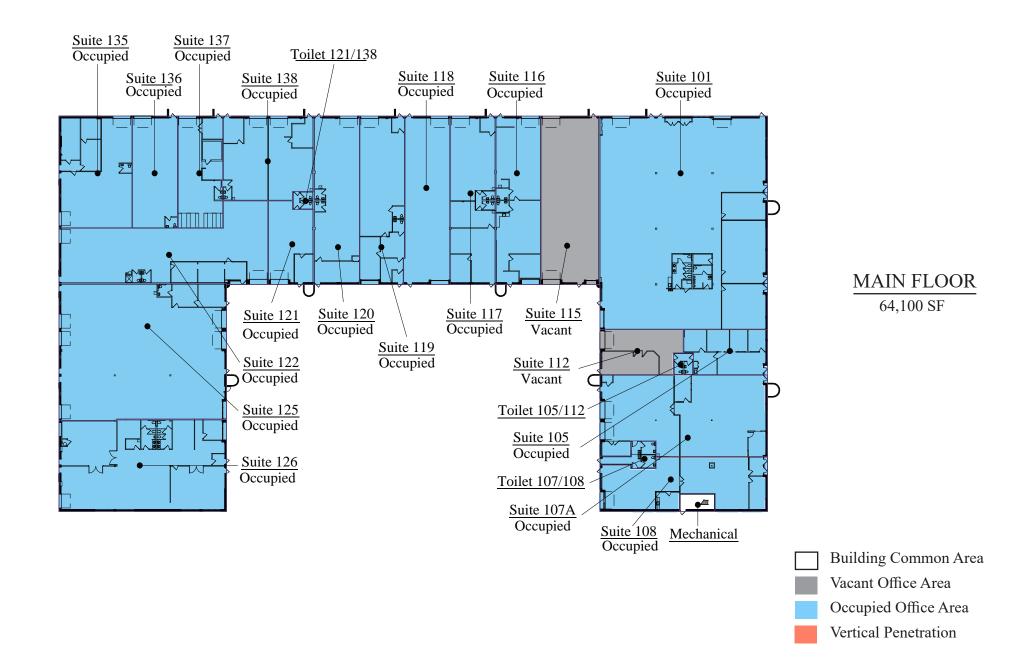

HIGHLIGHTS

- Flexible office/Warehouse complex
- Just blocks from hotels and resturants
- Just minutes from the Minneapolis/St. Paul Airport
- Combination of drive-in and dock height doors
- Located just one block north of the 94/Pilot Knob Interchange

| ADDRESS              | 2535 Pilot Knob Road, Mendota Heights, MN 55120 |
|----------------------|-------------------------------------------------|
| BUILDING AREA        | 64,100 SF                                       |
| NUMBER OF<br>STORIES | 1                                               |
| PARKING<br>STALLS    | 201 Stalls<br>3.41/1,000 SF                     |
| CLEAR<br>HEIGHT      | 13' 6"                                          |
| YEAR BUILT           | 1984                                            |



## FLOOR PLANS





## **CONTACTS**

#### **Phil Simonet**

Leasing Agent
Paramount Real Estate Corporation
www.paramountre.com
(612) 01-3870 Direct
simonet@paramountre.com

### **Robyn Plum**

Property Manager (651) 999-5507 Direct rplum@wellingtonmgt.com

#### **Judy Olson**

Customer Service & Property Administrator (651) 999-5541 Direct (651) 999-5516 Customer Service jolson@wellingtonmgt.com