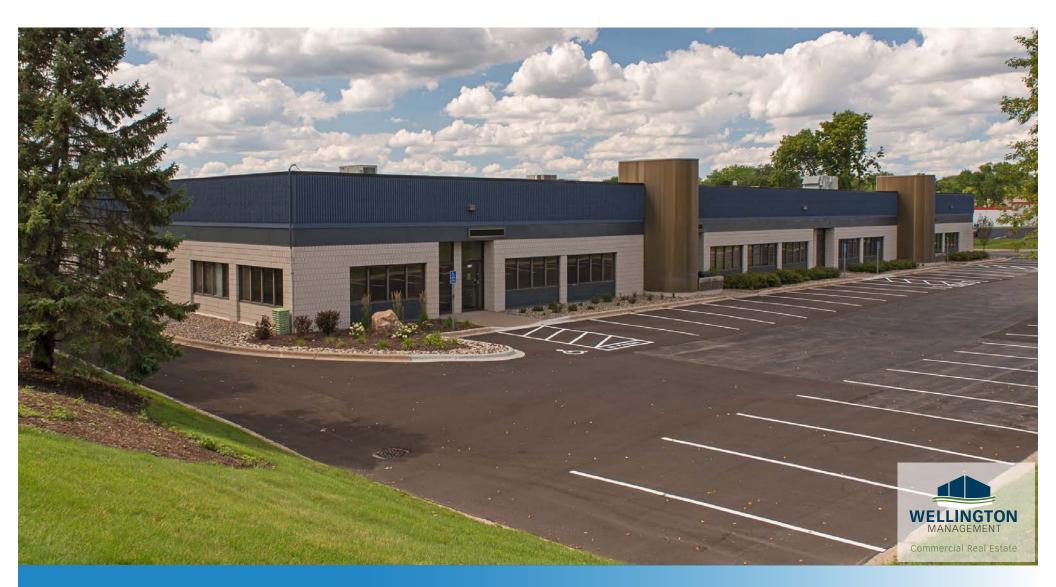

# PILOT KNOB

## PROPERTY HIGHLIGHTS

- Flexible office/Warehouse complex
- Just blocks from hotels and resturants
- Just minutes from the Minneapolis/St. Paul Airport
- Combination of drive-in and dock height doors
- Located just one block north of the 94/Pilot Knob Interchange

| ADDRESS              | 2535 Pilot Knob Road, Mendota Heights, MN 55120 |
|----------------------|-------------------------------------------------|
| BUILDING AREA        | 64,100 SF                                       |
| NUMBER OF<br>STORIES | 1                                               |
| PARKING<br>STALLS    | 201 Stalls<br>3.41/1,000 SF                     |
| CLEAR<br>HEIGHT      | 13' 6"                                          |
| YEAR BUILT           | 1984                                            |