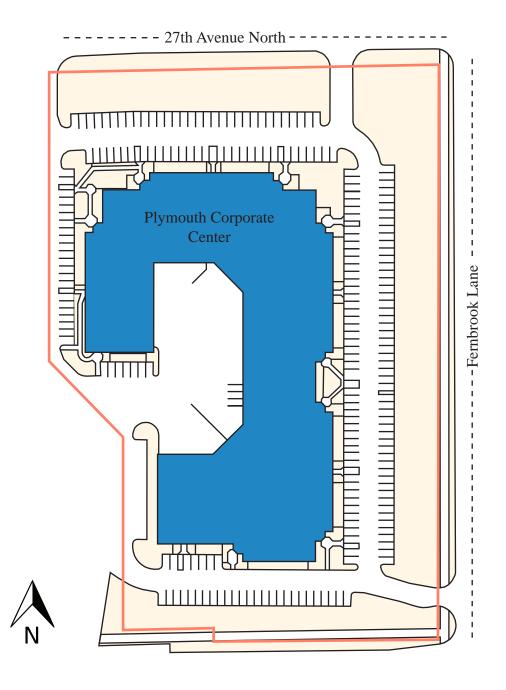

## SITE PLAN

### PROPERTY HIGHLIGHTS

- Numerous food, retail and service amenities
- Easy access to downtown Minneapolis
- Highway 55, along the west side of I-494
- Monument signage along Fernbrook
  Lane North

Parking Lot/Sidewalk

Building

Landscape

Property Line

| ADDRESS              | 2605 Fernbrook Lane North, Plymouth, MN 55447 |
|----------------------|-----------------------------------------------|
| BUILDING AREA        | 81,400 SF                                     |
| NUMBER OF<br>STORIES | 1                                             |
| PARKING<br>STALLS    | 252 Stalls                                    |
| CLEAR<br>HEIGHT      | 16'                                           |
| YEAR BUILT           | 1987                                          |