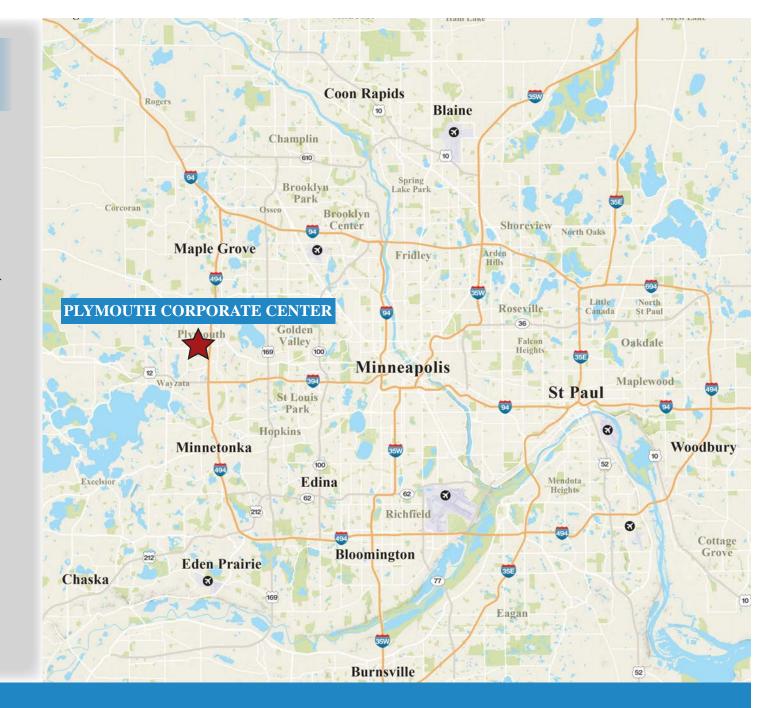

# PLYMOUTH CORPORATE

### PROPERTY HIGHLIGHTS

- Numerous food, retail and service amenities
- Easy access to downtown Minneapolis
- Highway 55, along the west side of I-494
- Monument signage along Fernbrook
  Lane North

Parking Lot/Sidewalk