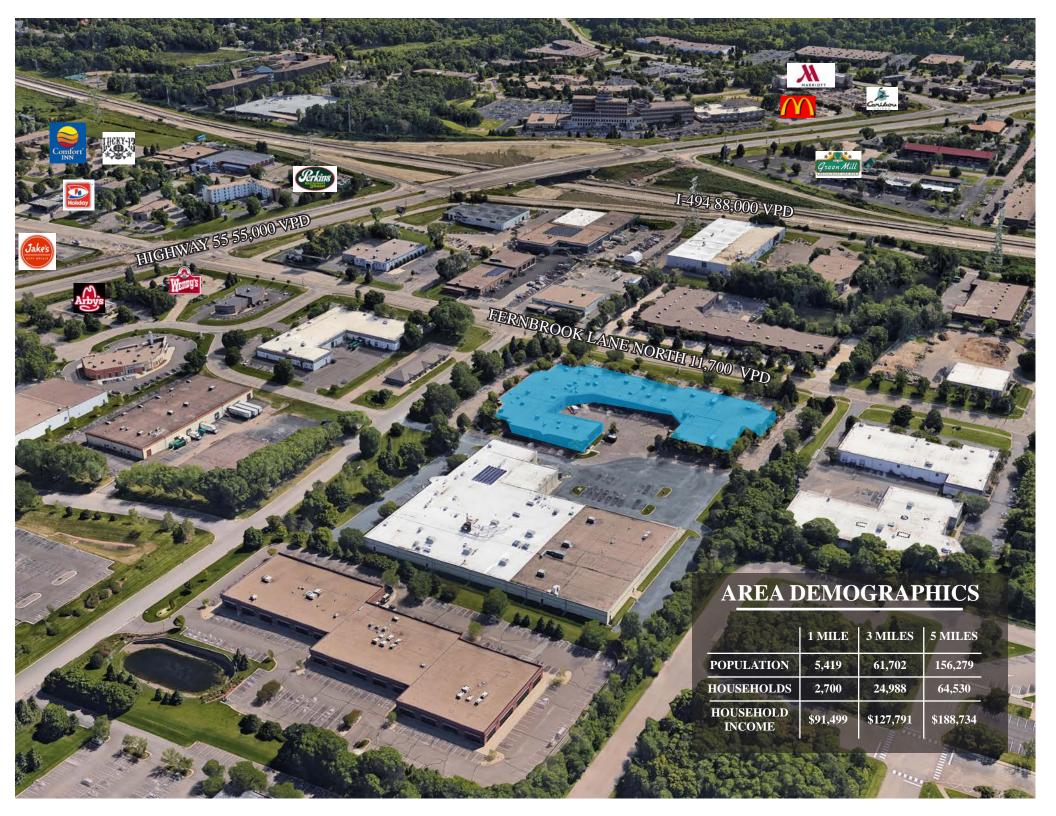

### PROPERTY HIGHLIGHTS

- Numerous food, retail and service amenities
- Easy access to downtown Minneapolis
- Highway 55, along the west side of I-494
- Monument signage along Fernbrook
  Lane North

Parking Lot/Sidewalk