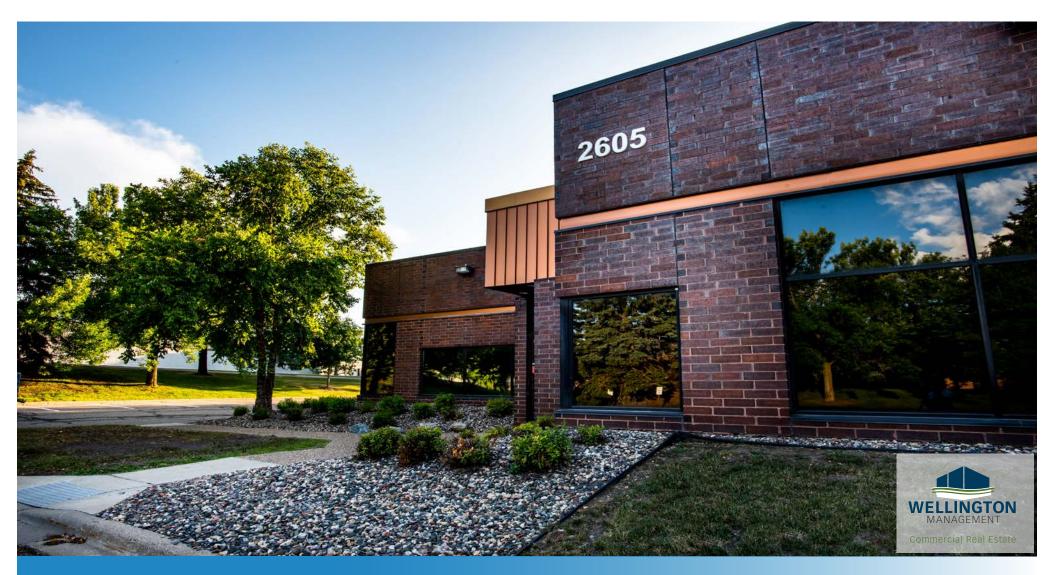

Building

Landscape

Property Line

| ADDRESS              | 2605 Fernbrook Lane North, Plymouth, MN 55447 |
|----------------------|-----------------------------------------------|
| BUILDING AREA        | 81,400 SF                                     |
| NUMBER OF<br>STORIES | 1                                             |
| PARKING<br>STALLS    | 252 Stalls                                    |
| CLEAR<br>HEIGHT      | 16'                                           |
| YEAR BUILT           | 1987                                          |