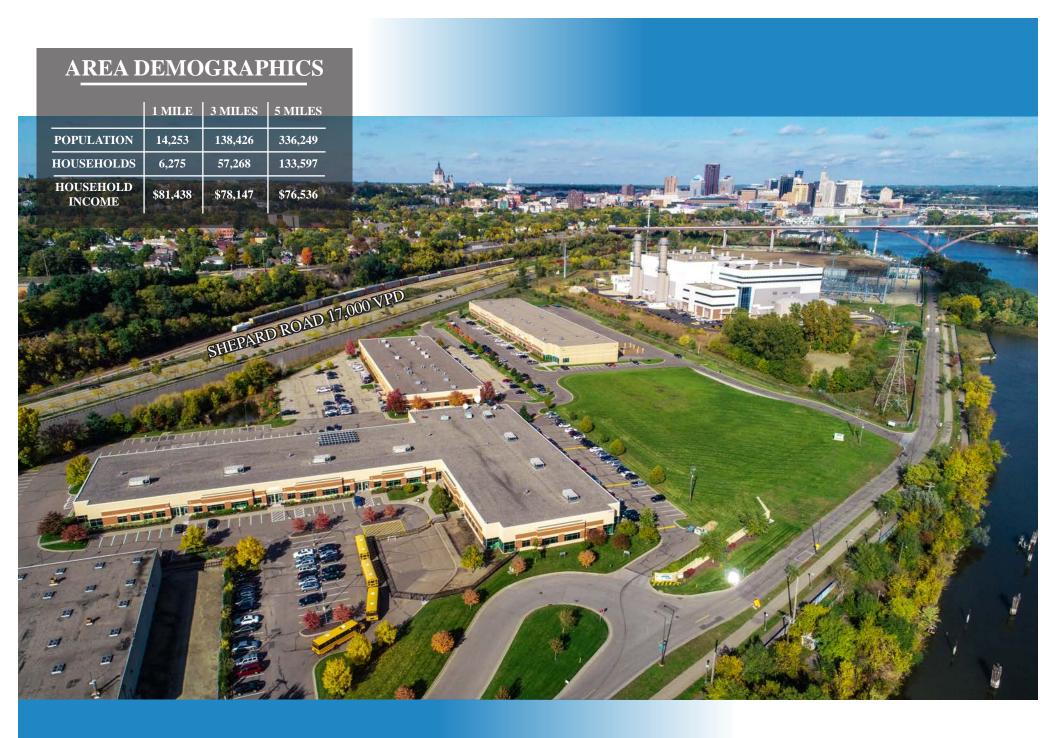

#### PROPERTY HIGHLIGHTS

- An additional 5 acres of land has been planned for further expansion
- Close to downtown Saint Paul and MSP Airport
- Easy access to 35E, I-94 and Highway 52
- Overlooking the Mississippi River
- Dock high doors and drive-ins
- Offers the flexibility to meet any need from high office finish to tech space or office/warehouse
- Single story, 18'-24' clear height