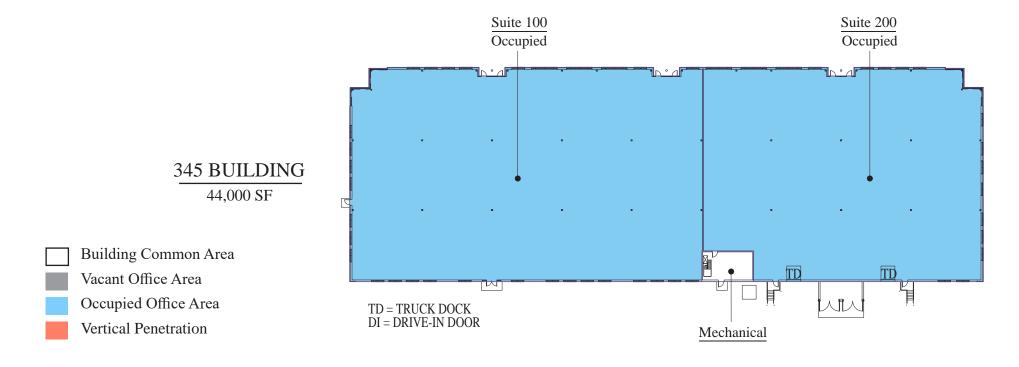

### FLOOR PLANS

| Parking Lot/Sidewalk |
|----------------------|
| Building             |
| Landscape            |
| Property Line        |
| Body of Water        |

|                      | 325                                  | 345                                  | 355                                  |
|----------------------|--------------------------------------|--------------------------------------|--------------------------------------|
| ADDRESS              | 325 Randolph Ave, St. Paul, MN 55102 | 345 Randolph Ave, St. Paul, MN 55102 | 355 Randolph Ave, St. Paul, MN 55102 |
| BUILDING AREA        | 59,900 SF                            | 44,000 SF                            | 78,800 SF                            |
| NUMBER OF<br>STORIES | 1                                    | 1                                    | 1                                    |
| PARKING<br>STALLS    | 150 Stalls                           | 188 Stalls                           | 314 Stalls                           |
| CLEAR<br>HEIGHT      | 24'                                  | 18'                                  | 19.5'                                |
| YEAR BUILT           | 2011                                 | 2007                                 | 2006                                 |