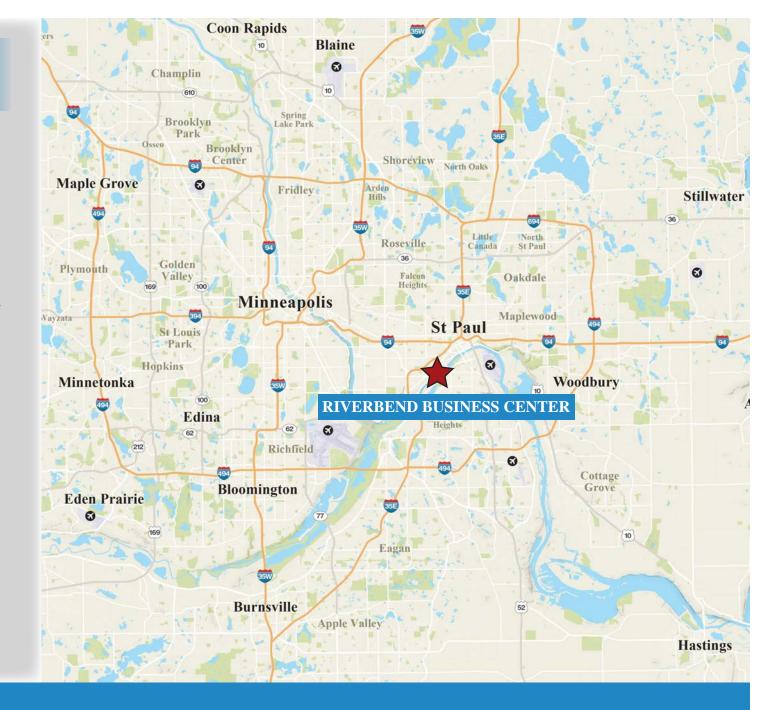

#### PROPERTY HIGHLIGHTS

- An additional 5 acres of land has been planned for further expansion
- Close to downtown Saint Paul and MSP Airport
- Easy access to 35E, I-94 and Highway 52
- Overlooking the Mississippi River
- Dock high doors and drive-ins
- Offers the flexibility to meet any need from high office finish to tech space or office/warehouse
- Single story, 18'-24' clear height