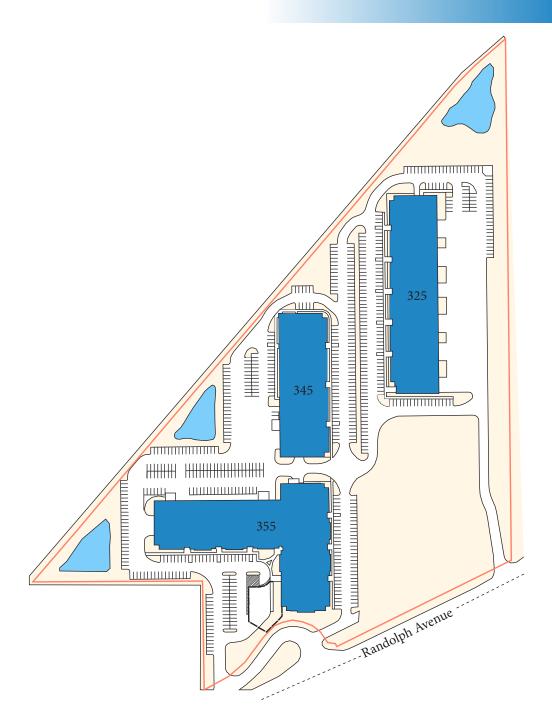

### SITE PLAN

| Parking Lot/Sidewalk |
|----------------------|
| Building             |
| Landscape            |
| Property Line        |
| Body of Water        |

|                      | 325                                  | 345                                  | 355                                  |
|----------------------|--------------------------------------|--------------------------------------|--------------------------------------|
| ADDRESS              | 325 Randolph Ave, St. Paul, MN 55102 | 345 Randolph Ave, St. Paul, MN 55102 | 355 Randolph Ave, St. Paul, MN 55102 |
| BUILDING AREA        | 59,900 SF                            | 44,000 SF                            | 78,800 SF                            |
| NUMBER OF<br>STORIES | 1                                    | 1                                    | 1                                    |
| PARKING<br>STALLS    | 150 Stalls                           | 188 Stalls                           | 314 Stalls                           |
| CLEAR<br>HEIGHT      | 24'                                  | 18'                                  | 19.5'                                |
| YEAR BUILT           | 2011                                 | 2007                                 | 2006                                 |