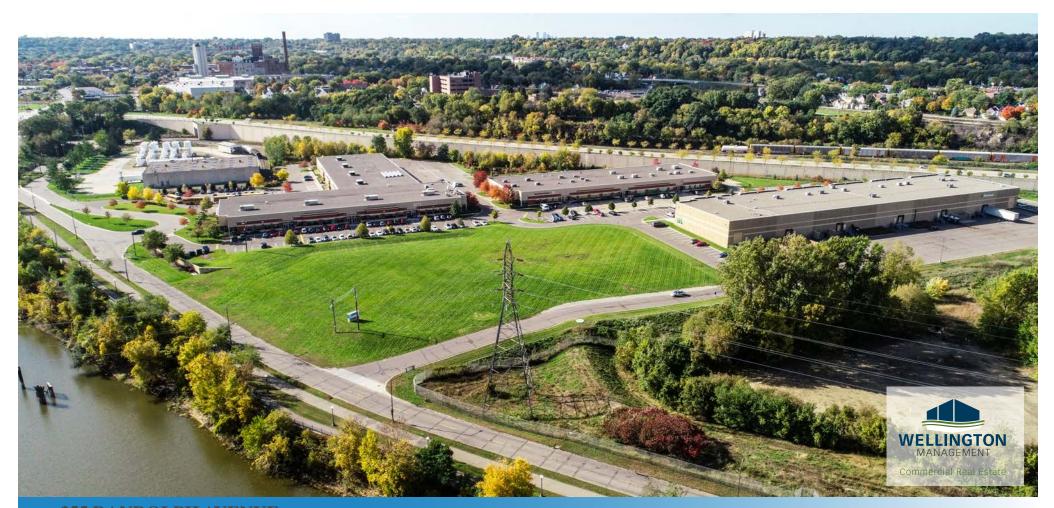

# RIVERBEND BUSINESS CENTER

355 RANDOLPH AVENUE 345 RANDOLPH AVENUE 325 RANDOLPH AVENUE ST. PAUL, MN 55105

#### PROPERTY HIGHLIGHTS

- An additional 5 acres of land has been planned for further expansion
- Close to downtown Saint Paul and MSP Airport
- Easy access to 35E, I-94 and Highway 52
- Overlooking the Mississippi River
- Dock high doors and drive-ins
- Offers the flexibility to meet any need from high office finish to tech space or office/warehouse
- Single story, 18'-24' clear height