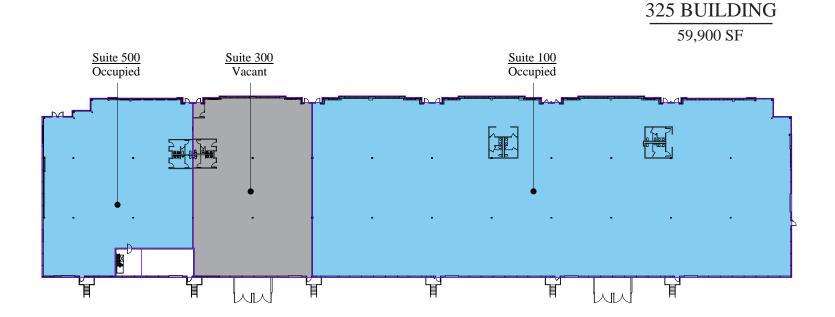

### FLOOR PLANS

## FLOOR PLANS

| Parking Lot/Sidewalk |
|----------------------|
| Building             |
| Landscape            |
| Property Line        |
| Body of Water        |

|                      | 325                                  | 345                                  | 355                                  |
|----------------------|--------------------------------------|--------------------------------------|--------------------------------------|
| ADDRESS              | 325 Randolph Ave, St. Paul, MN 55102 | 345 Randolph Ave, St. Paul, MN 55102 | 355 Randolph Ave, St. Paul, MN 55102 |
| BUILDING AREA        | 59,900 SF                            | 44,000 SF                            | 78,800 SF                            |
| NUMBER OF<br>STORIES | 1                                    | 1                                    | 1                                    |
| PARKING<br>STALLS    | 150 Stalls                           | 188 Stalls                           | 314 Stalls                           |
| CLEAR<br>HEIGHT      | 24'                                  | 18'                                  | 19.5'                                |
| YEAR BUILT           | 2011                                 | 2007                                 | 2006                                 |