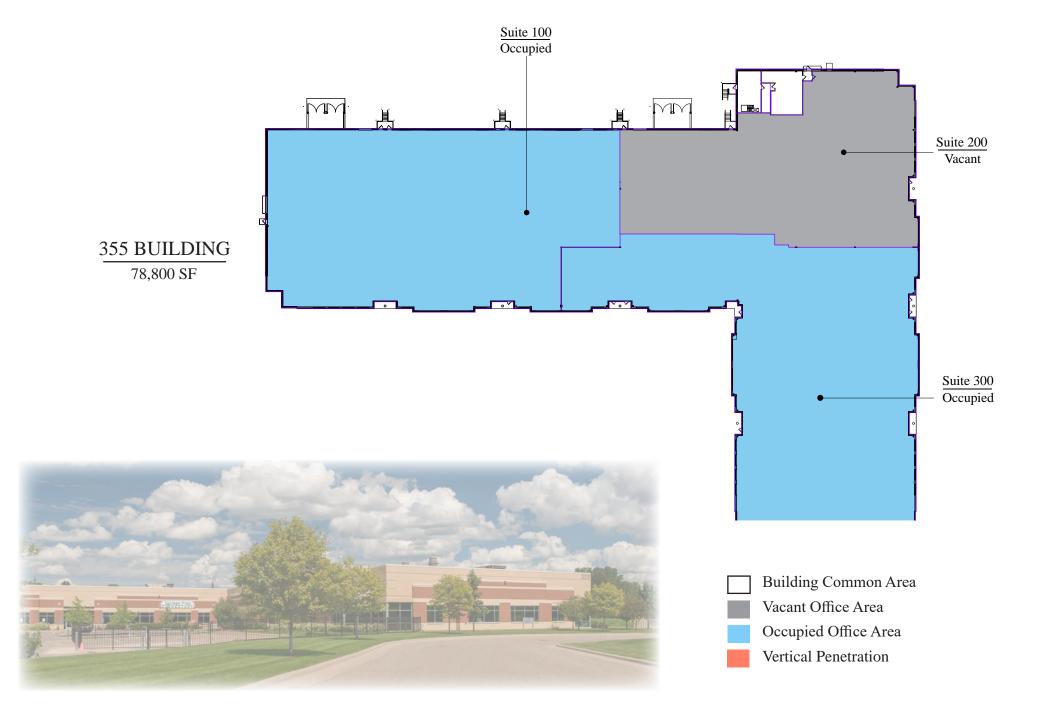

## FLOOR PLANS

| Parking Lot/Sidewalk |
|----------------------|
| Building             |
| Landscape            |
| Property Line        |
| Body of Water        |

|                      | 325                                  | 345                                  | 355                                  |
|----------------------|--------------------------------------|--------------------------------------|--------------------------------------|
| ADDRESS              | 325 Randolph Ave, St. Paul, MN 55102 | 345 Randolph Ave, St. Paul, MN 55102 | 355 Randolph Ave, St. Paul, MN 55102 |
| BUILDING AREA        | 59,900 SF                            | 44,000 SF                            | 78,800 SF                            |
| NUMBER OF<br>STORIES | 1                                    | 1                                    | 1                                    |
| PARKING<br>STALLS    | 150 Stalls                           | 188 Stalls                           | 314 Stalls                           |
| CLEAR<br>HEIGHT      | 24'                                  | 18'                                  | 19.5'                                |
| YEAR BUILT           | 2011                                 | 2007                                 | 2006                                 |