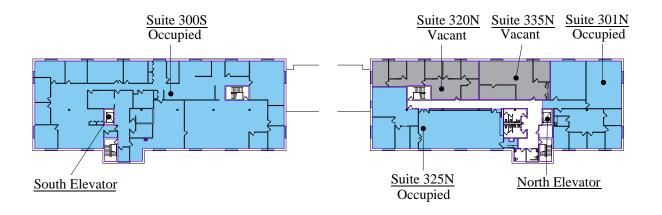

## FLOOR PLANS

FIRST FLOOR 20,719 SF

Suite 111S Occupied O

SECOND FLOOR 19,056 SF

THIRD FLOOR 19,081 SF

- Building Common Area
  - Vacant Office Area
- Occupied Office Area
- Vertical Penetration
- Occupied Retail Area