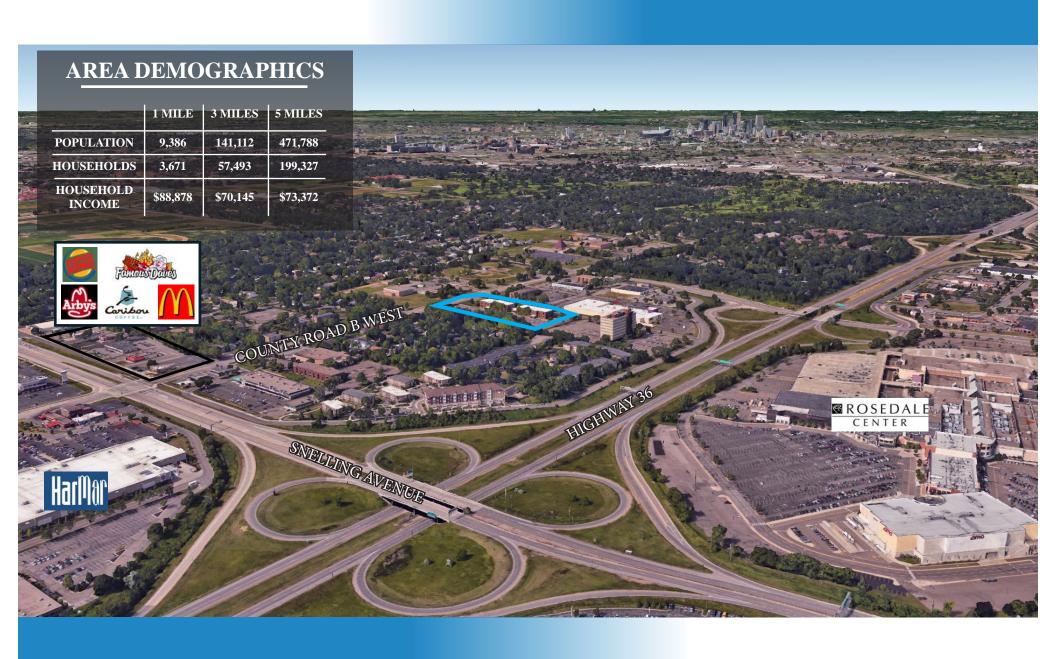

### PROPERTY HIGHLIGHTS

 Centrally located on 5 acres between Minneapolis and St Paul with abundant shopping and dining opportunities found at nearly Rosedale an HarMar shopping centers.

| ADDRESS              | 1711 West County Road B Roseville, MN 55113           |
|----------------------|-------------------------------------------------------|
| BUILDING AREA        | 57,998 SF                                             |
| NUMBER OF<br>STORIES | 3 - two buildings with enclosed first floor connector |
| PARKING<br>STALLS    | 306 Stalls                                            |
| YEAR BUILT           | 1984                                                  |