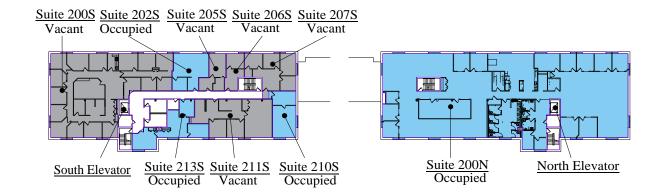

## FLOOR PLANS

FIRST FLOOR 20,719 SF

Suite 111S Occupied O

SECOND FLOOR 19,056 SF

THIRD FLOOR 19,081 SF

- Building Common Area
  - Vacant Office Area
- Occupied Office Area
- Vertical Penetration
- Occupied Retail Area