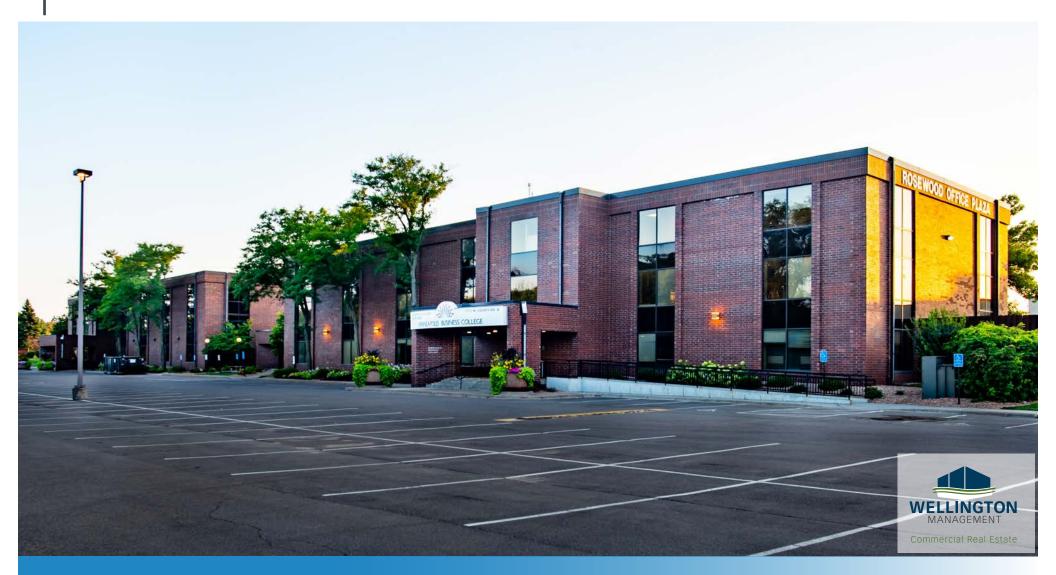

# ROSEWOOD OFFICE PLAZA

### PROPERTY HIGHLIGHTS

 Centrally located on 5 acres between Minneapolis and St Paul with abundant shopping and dining opportunities found at nearly Rosedale an HarMar shopping centers.

| ADDRESS              | 1711 West County Road B Roseville, MN 55113           |
|----------------------|-------------------------------------------------------|
| BUILDING AREA        | 57,998 SF                                             |
| NUMBER OF<br>STORIES | 3 - two buildings with enclosed first floor connector |
| PARKING<br>STALLS    | 306 Stalls                                            |
| YEAR BUILT           | 1984                                                  |