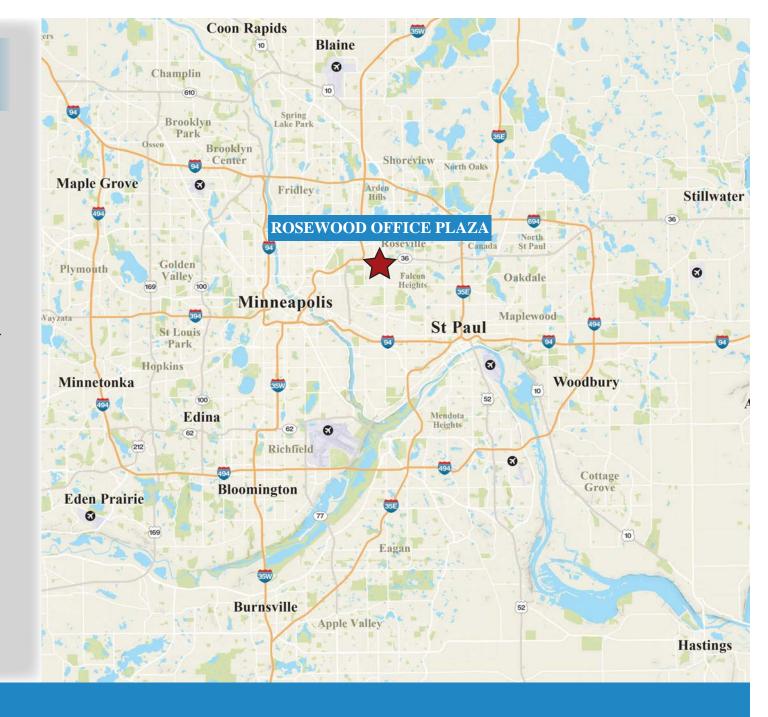

### PROPERTY HIGHLIGHTS

 Centrally located on 5 acres between Minneapolis and St Paul with abundant shopping and dining opportunities found at nearly Rosedale an HarMar shopping centers.

| ADDRESS              | 1711 West County Road B Roseville, MN 55113           |
|----------------------|-------------------------------------------------------|
| BUILDING AREA        | 57,998 SF                                             |
| NUMBER OF<br>STORIES | 3 - two buildings with enclosed first floor connector |
| PARKING<br>STALLS    | 306 Stalls                                            |
| YEAR BUILT           | 1984                                                  |