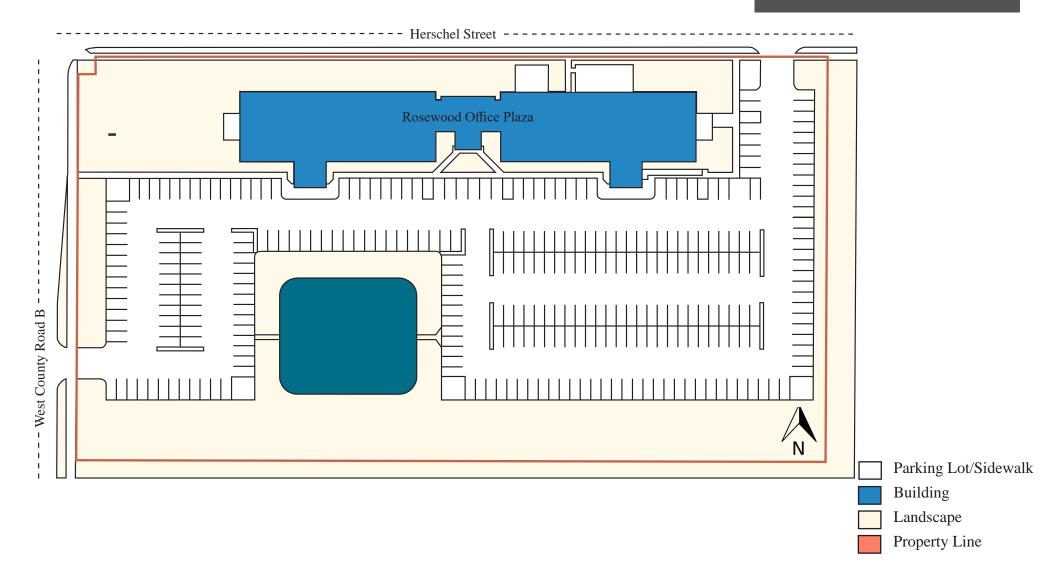

### SITE PLAN

### PROPERTY HIGHLIGHTS

 Centrally located on 5 acres between Minneapolis and St Paul with abundant shopping and dining opportunities found at nearly Rosedale an HarMar shopping centers.

| ADDRESS              | 1711 West County Road B Roseville, MN 55113           |
|----------------------|-------------------------------------------------------|
| BUILDING AREA        | 57,998 SF                                             |
| NUMBER OF<br>STORIES | 3 - two buildings with enclosed first floor connector |
| PARKING<br>STALLS    | 306 Stalls                                            |
| YEAR BUILT           | 1984                                                  |