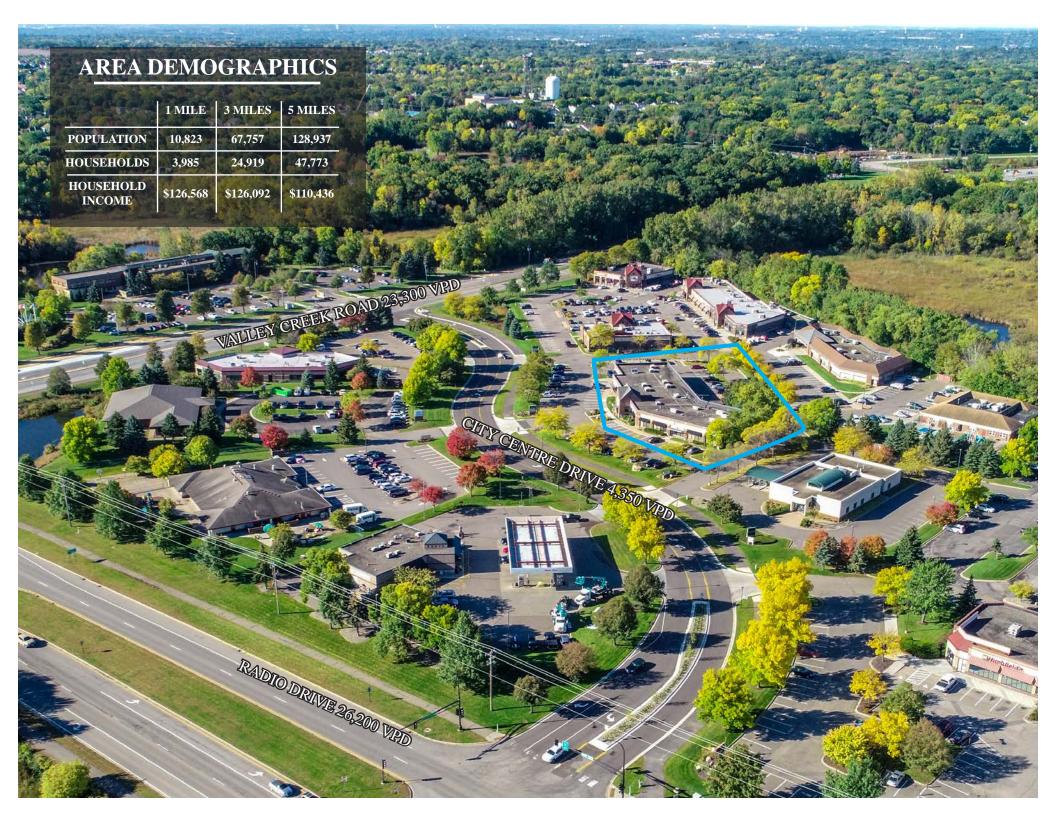

### PROPERTY HIGHLIGHTS

- Newly remodeled common areas
- ADA compliant
- Conveniently located near banks, shopping and restaurants
- Updated exterior facade with building signage

| Parking Lot/Sidewalk |
|----------------------|
| Building             |
| Landscape            |
| Property Line        |

| ADDRESS              | 8380 City Centre Drive, Woodbury, MN 55125 |
|----------------------|--------------------------------------------|
| BUILDING AREA        | 16,200 SF                                  |
| NUMBER OF<br>STORIES | 1                                          |
| PARKING<br>STALLS    | 89 Stalls                                  |
| YEAR BUILT           | 1996                                       |