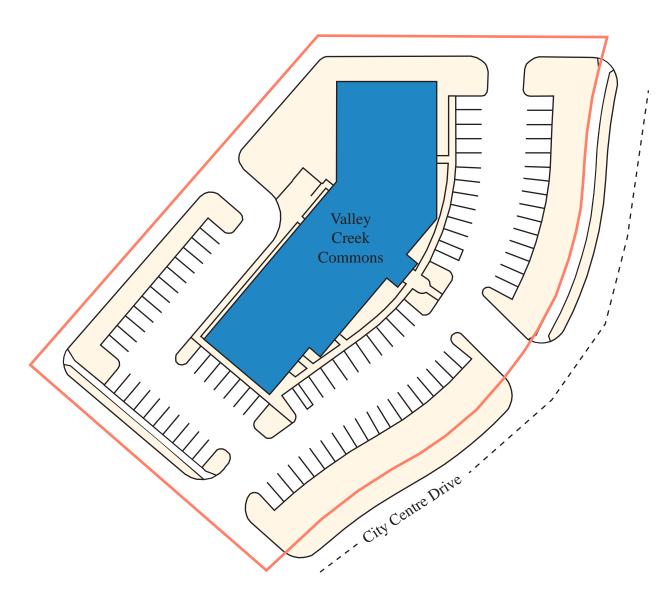

## SITE PLAN

### PROPERTY HIGHLIGHTS

- Newly remodeled common areas
- ADA compliant
- Conveniently located near banks, shopping and restaurants
- Updated exterior facade with building signage

| Parking Lot/Sidewalk |
|----------------------|
| Building             |
| Landscape            |
| Property Line        |