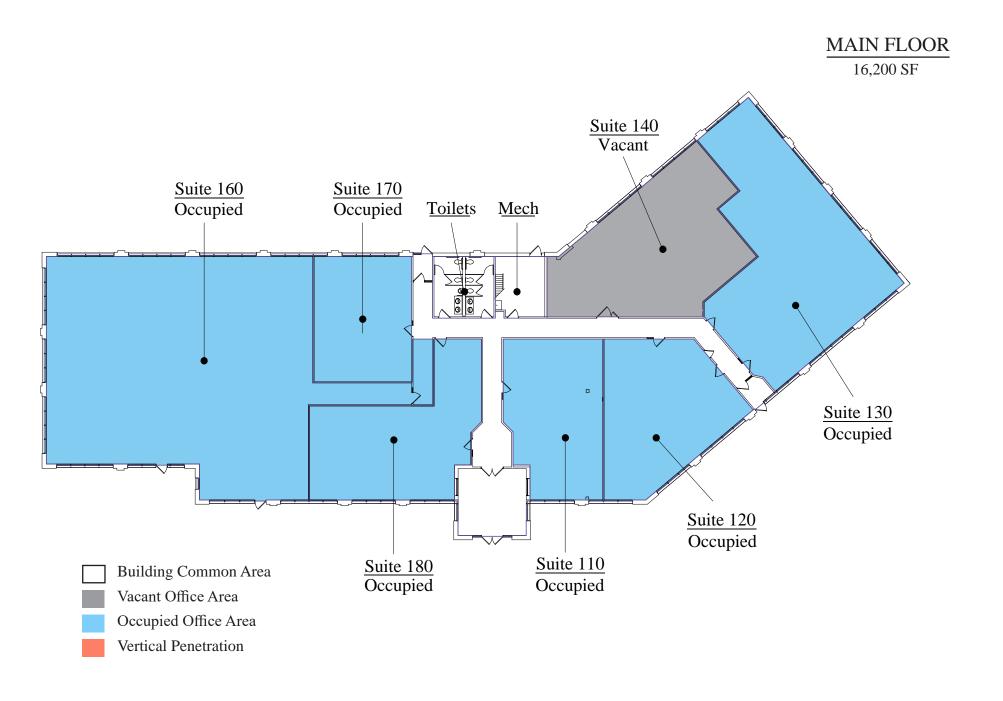

# VALLEY CREEK COMMONS



## SITE PLAN



### PROPERTY HIGHLIGHTS

- Newly remodeled common areas
- ADA compliant
- Conveniently located near banks, shopping and restaurants
- Updated exterior facade with building signage

| Parking Lot/Sidewalk |
|----------------------|
| Building             |
| Landscape            |
| Property Line        |



| ADDRESS              | 8380 City Centre Drive, Woodbury, MN 55125 |
|----------------------|--------------------------------------------|
| BUILDING AREA        | 16,200 SF                                  |
| NUMBER OF<br>STORIES | 1                                          |
| PARKING<br>STALLS    | 89 Stalls                                  |
| YEAR BUILT           | 1996                                       |



# FLOOR PLANS





## **CONTACTS**

#### Kathy Bayliss, CPM, CCIM

Property Manager & Leasing Agent (651) 999-5509 Direct kbayliss@wellingtonmgt.com

#### **Judy Olson**

Customer Service & Property Administrator (651) 999-5541 Direct (651) 999-5516 Customer Service jolson@wellingtonmgt.com