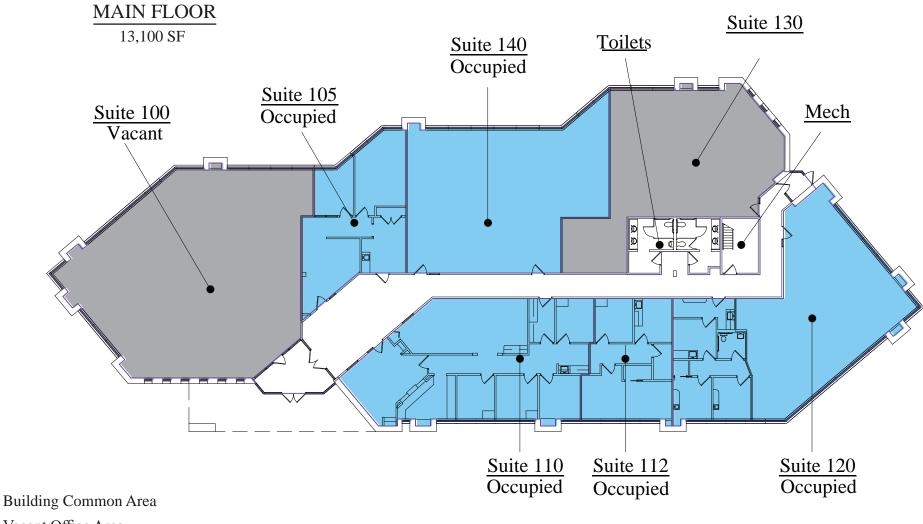

| ADDRESS              | 8360 City Centre Drive, Woodbury, MN 55125 |  |  |  |
|----------------------|--------------------------------------------|--|--|--|
| BUILDING AREA        | 13,100 SF                                  |  |  |  |
| NUMBER OF<br>STORIES | 1                                          |  |  |  |
| PARKING<br>STALLS    | 59 Stalls                                  |  |  |  |
| YEAR BUILT           | 1996                                       |  |  |  |
|                      |                                            |  |  |  |

FLOOR PLANS

Vacant Office Area

Occupied Office Area

Vertical Penetration