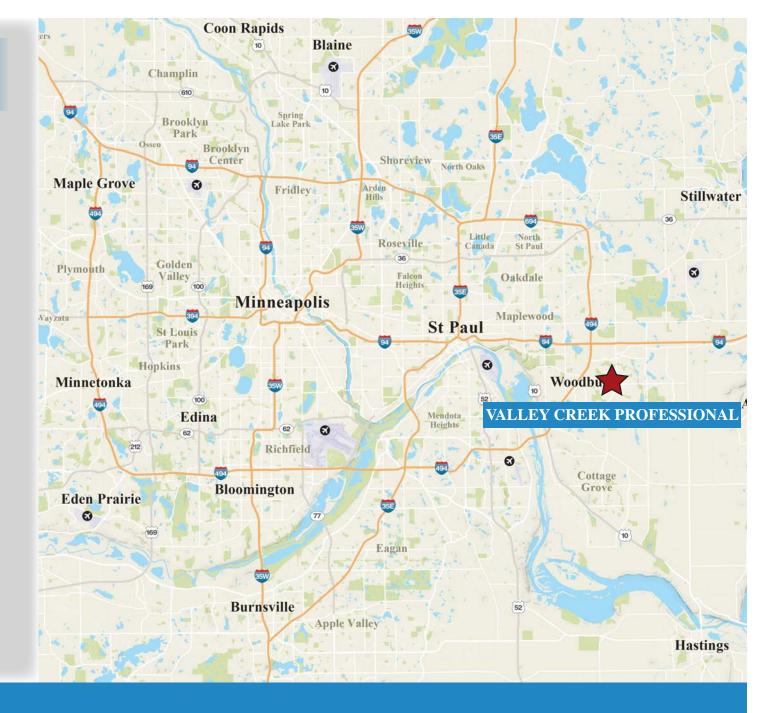

# VALLEY CREEK PROFESSIONAL

8360 CITY CENTRE DRIVE, WOODBURY, MN 55125

### **PROPERTY HIGHLIGHTS**

- Newly remodeled common areas
- ADA compliant
- Conveniently located near banks, shopping and restaurants
- Located immediately north of the Valley Creek Road and Radio Drive intersection
  Updated exterior facade with building signage