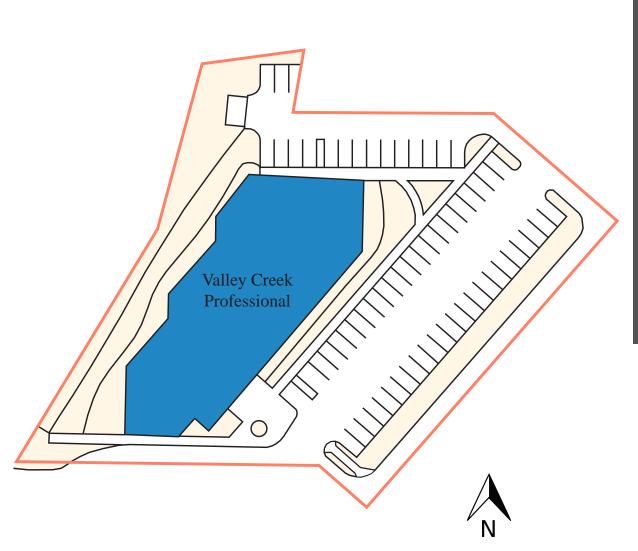

# VALLEY CREEK PROFESSIONAL



8360 CITY CENTRE DRIVE, WOODBURY, MN 55125

## SITE PLAN



### **PROPERTY HIGHLIGHTS**

- Newly remodeled common areas
- ADA compliant
- Conveniently located near banks, shopping and restaurants
- Located immediately north of the Valley Creek Road and Radio Drive intersection
  Updated exterior facade with building signage



| ADDRESS              | 8360 City Centre Drive, Woodbury, MN 55125 |  |  |  |
|----------------------|--------------------------------------------|--|--|--|
| BUILDING AREA        | 13,100 SF                                  |  |  |  |
| NUMBER OF<br>STORIES | 1                                          |  |  |  |
| PARKING<br>STALLS    | 59 Stalls                                  |  |  |  |
| YEAR BUILT           | 1996                                       |  |  |  |
|                      |